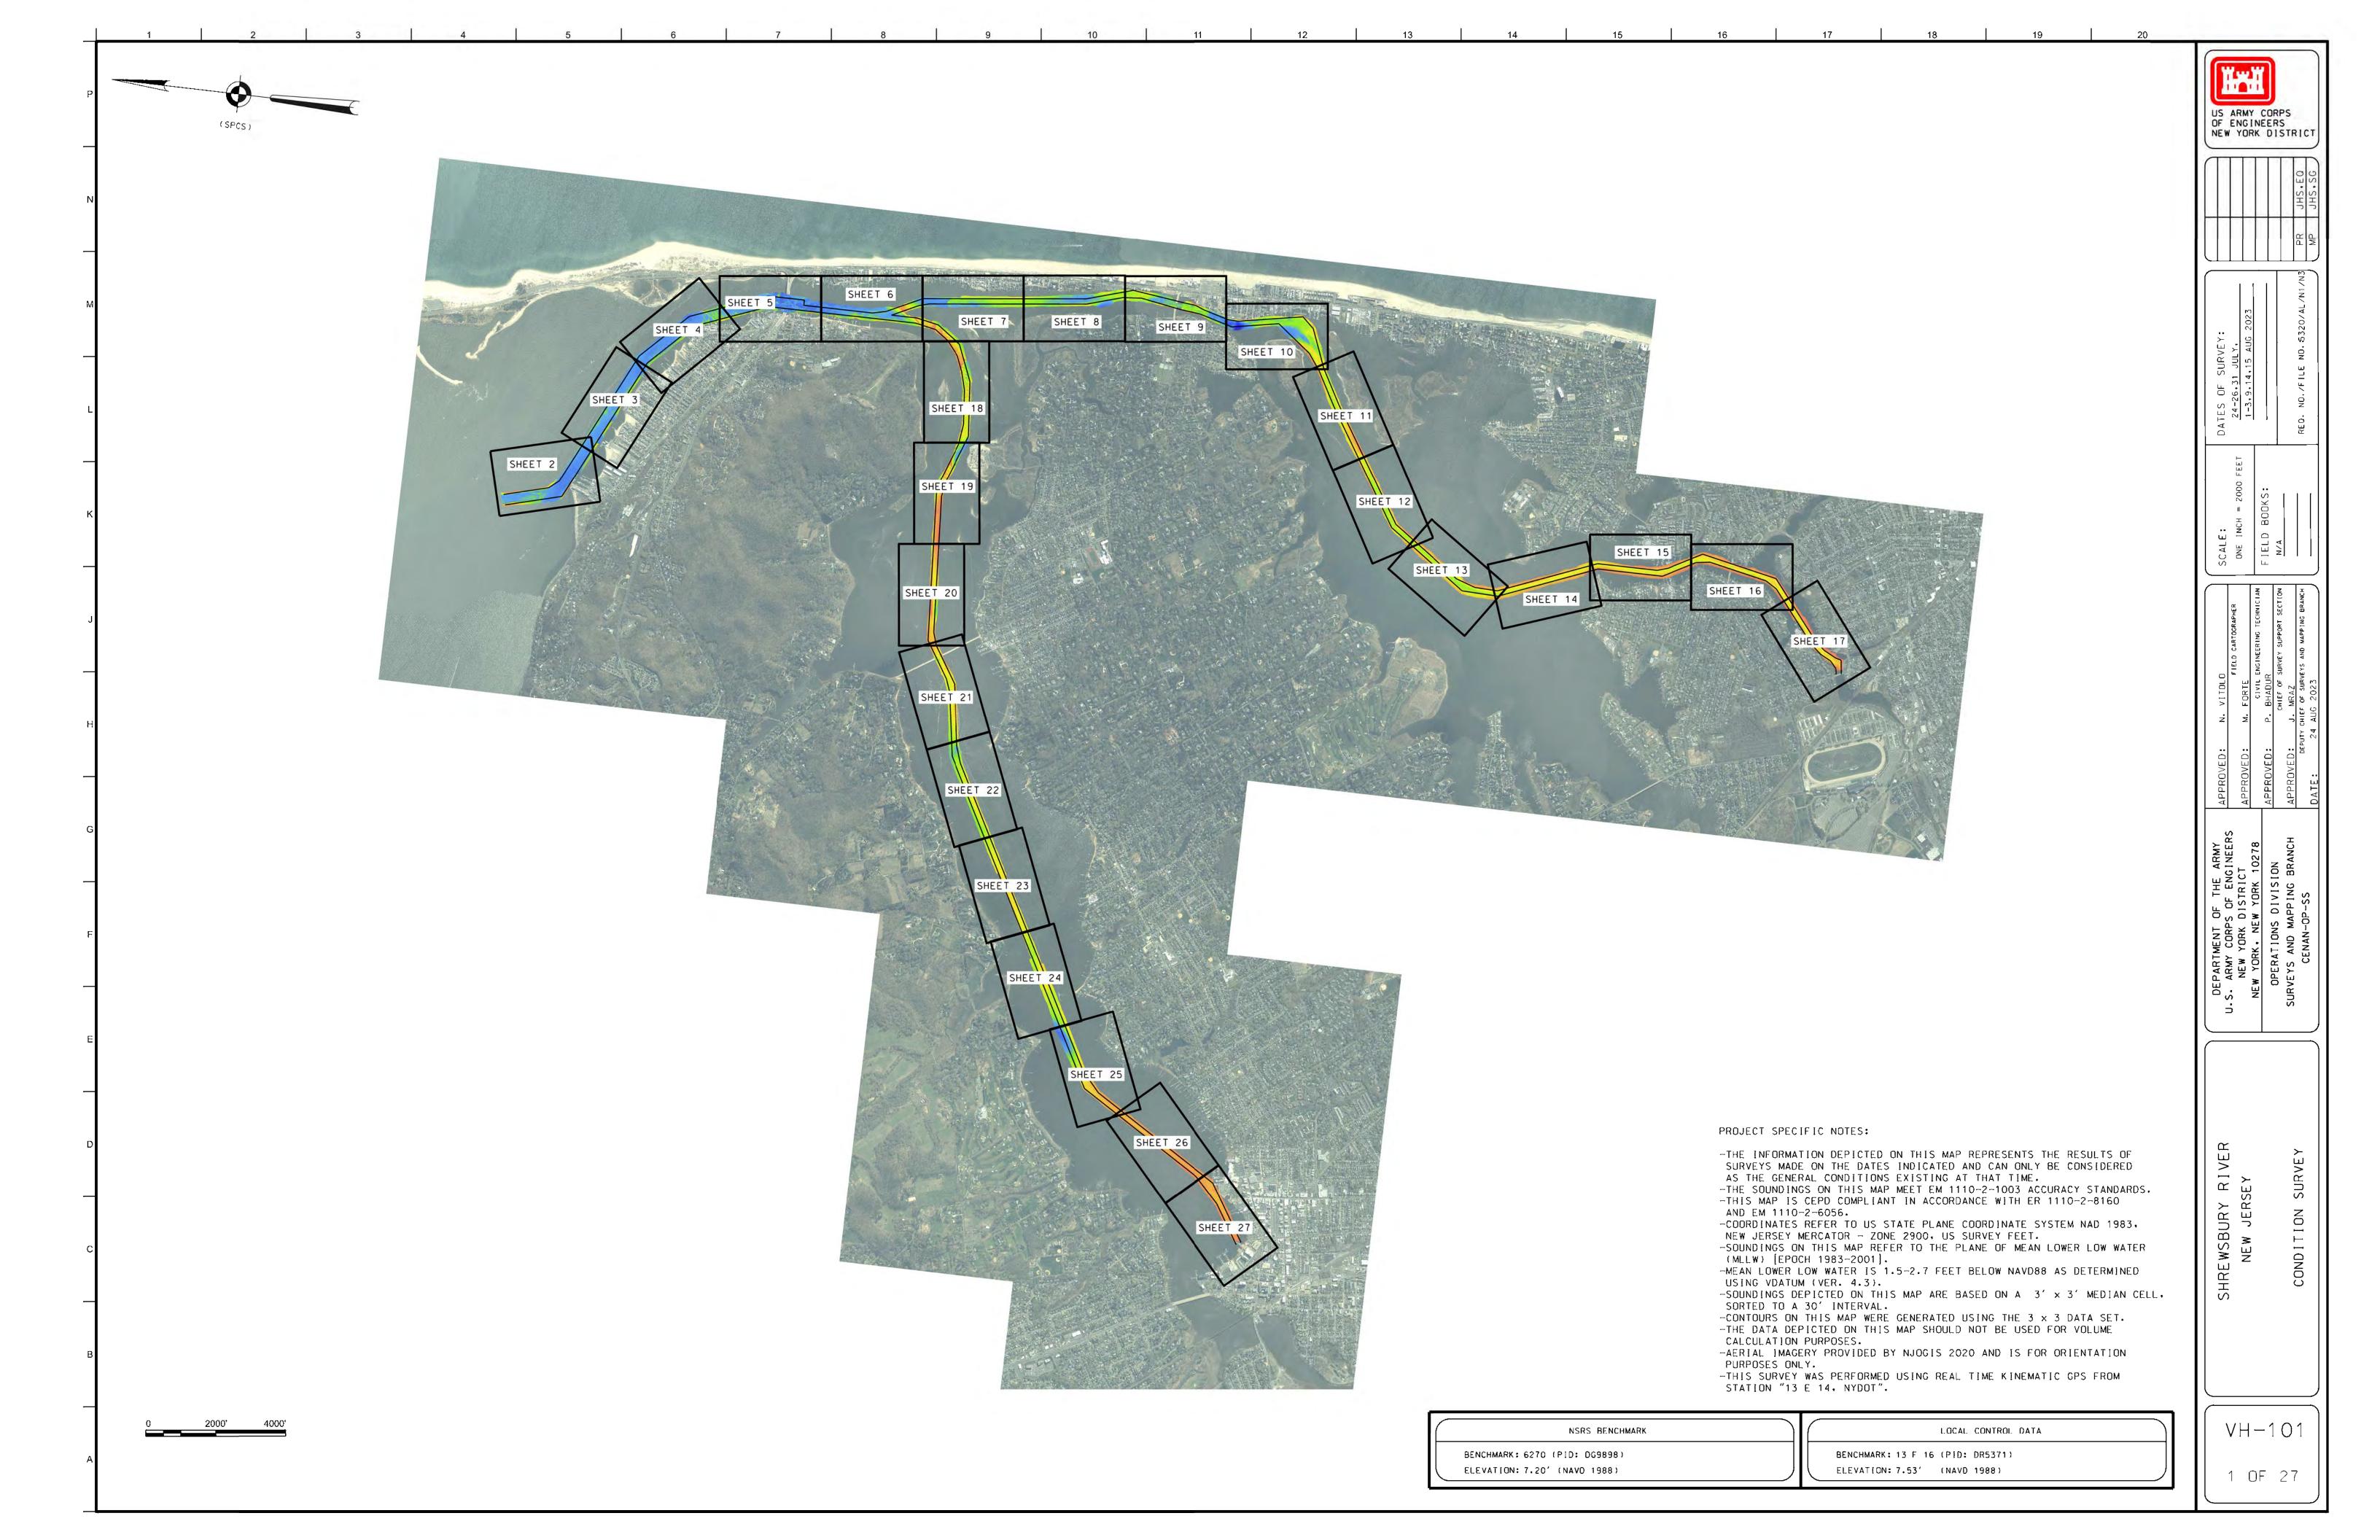

JS ARMY CORPS
OF ENGINEERS
NEW YORK DISTRICT

US ARMY CORPS
OF ENGINEERS
NEW YORK DISTRICT

24-26.31 JULY 1-3.9.14.15 AUG 2023 REG. NO./FILE NO.:5320/AL/N1/N3

AN FIELD BOOKS:

N/A

REG. NO./I

STRICT
APPROVED: M. FORTE
TORY

YORK 10278
APPROVED: M. FORTE
CIVIL ENGINEERING TEC
APPROVED: P. BHADUR
CHIEF OF SURVEY SUPPORT
APPROVED: J. MRAZ
SS DATE: 24 AUG 2023

DEPARTMENT OF THE ARMY
U.S. ARMY CORPS OF ENGINEERS
NEW YORK DISTRICT
NEW YORK. NEW YORK 10278
OPERATIONS DIVISION
SURVEYS AND MAPPING BRANCH

NEW JERSEY
CONDITION SURVEY

VH-105

5 OF 27

VH-106

OF ENGINEERS

VH-107

7 of 27

BENCHMARK: 6270 (PID: DG9898)