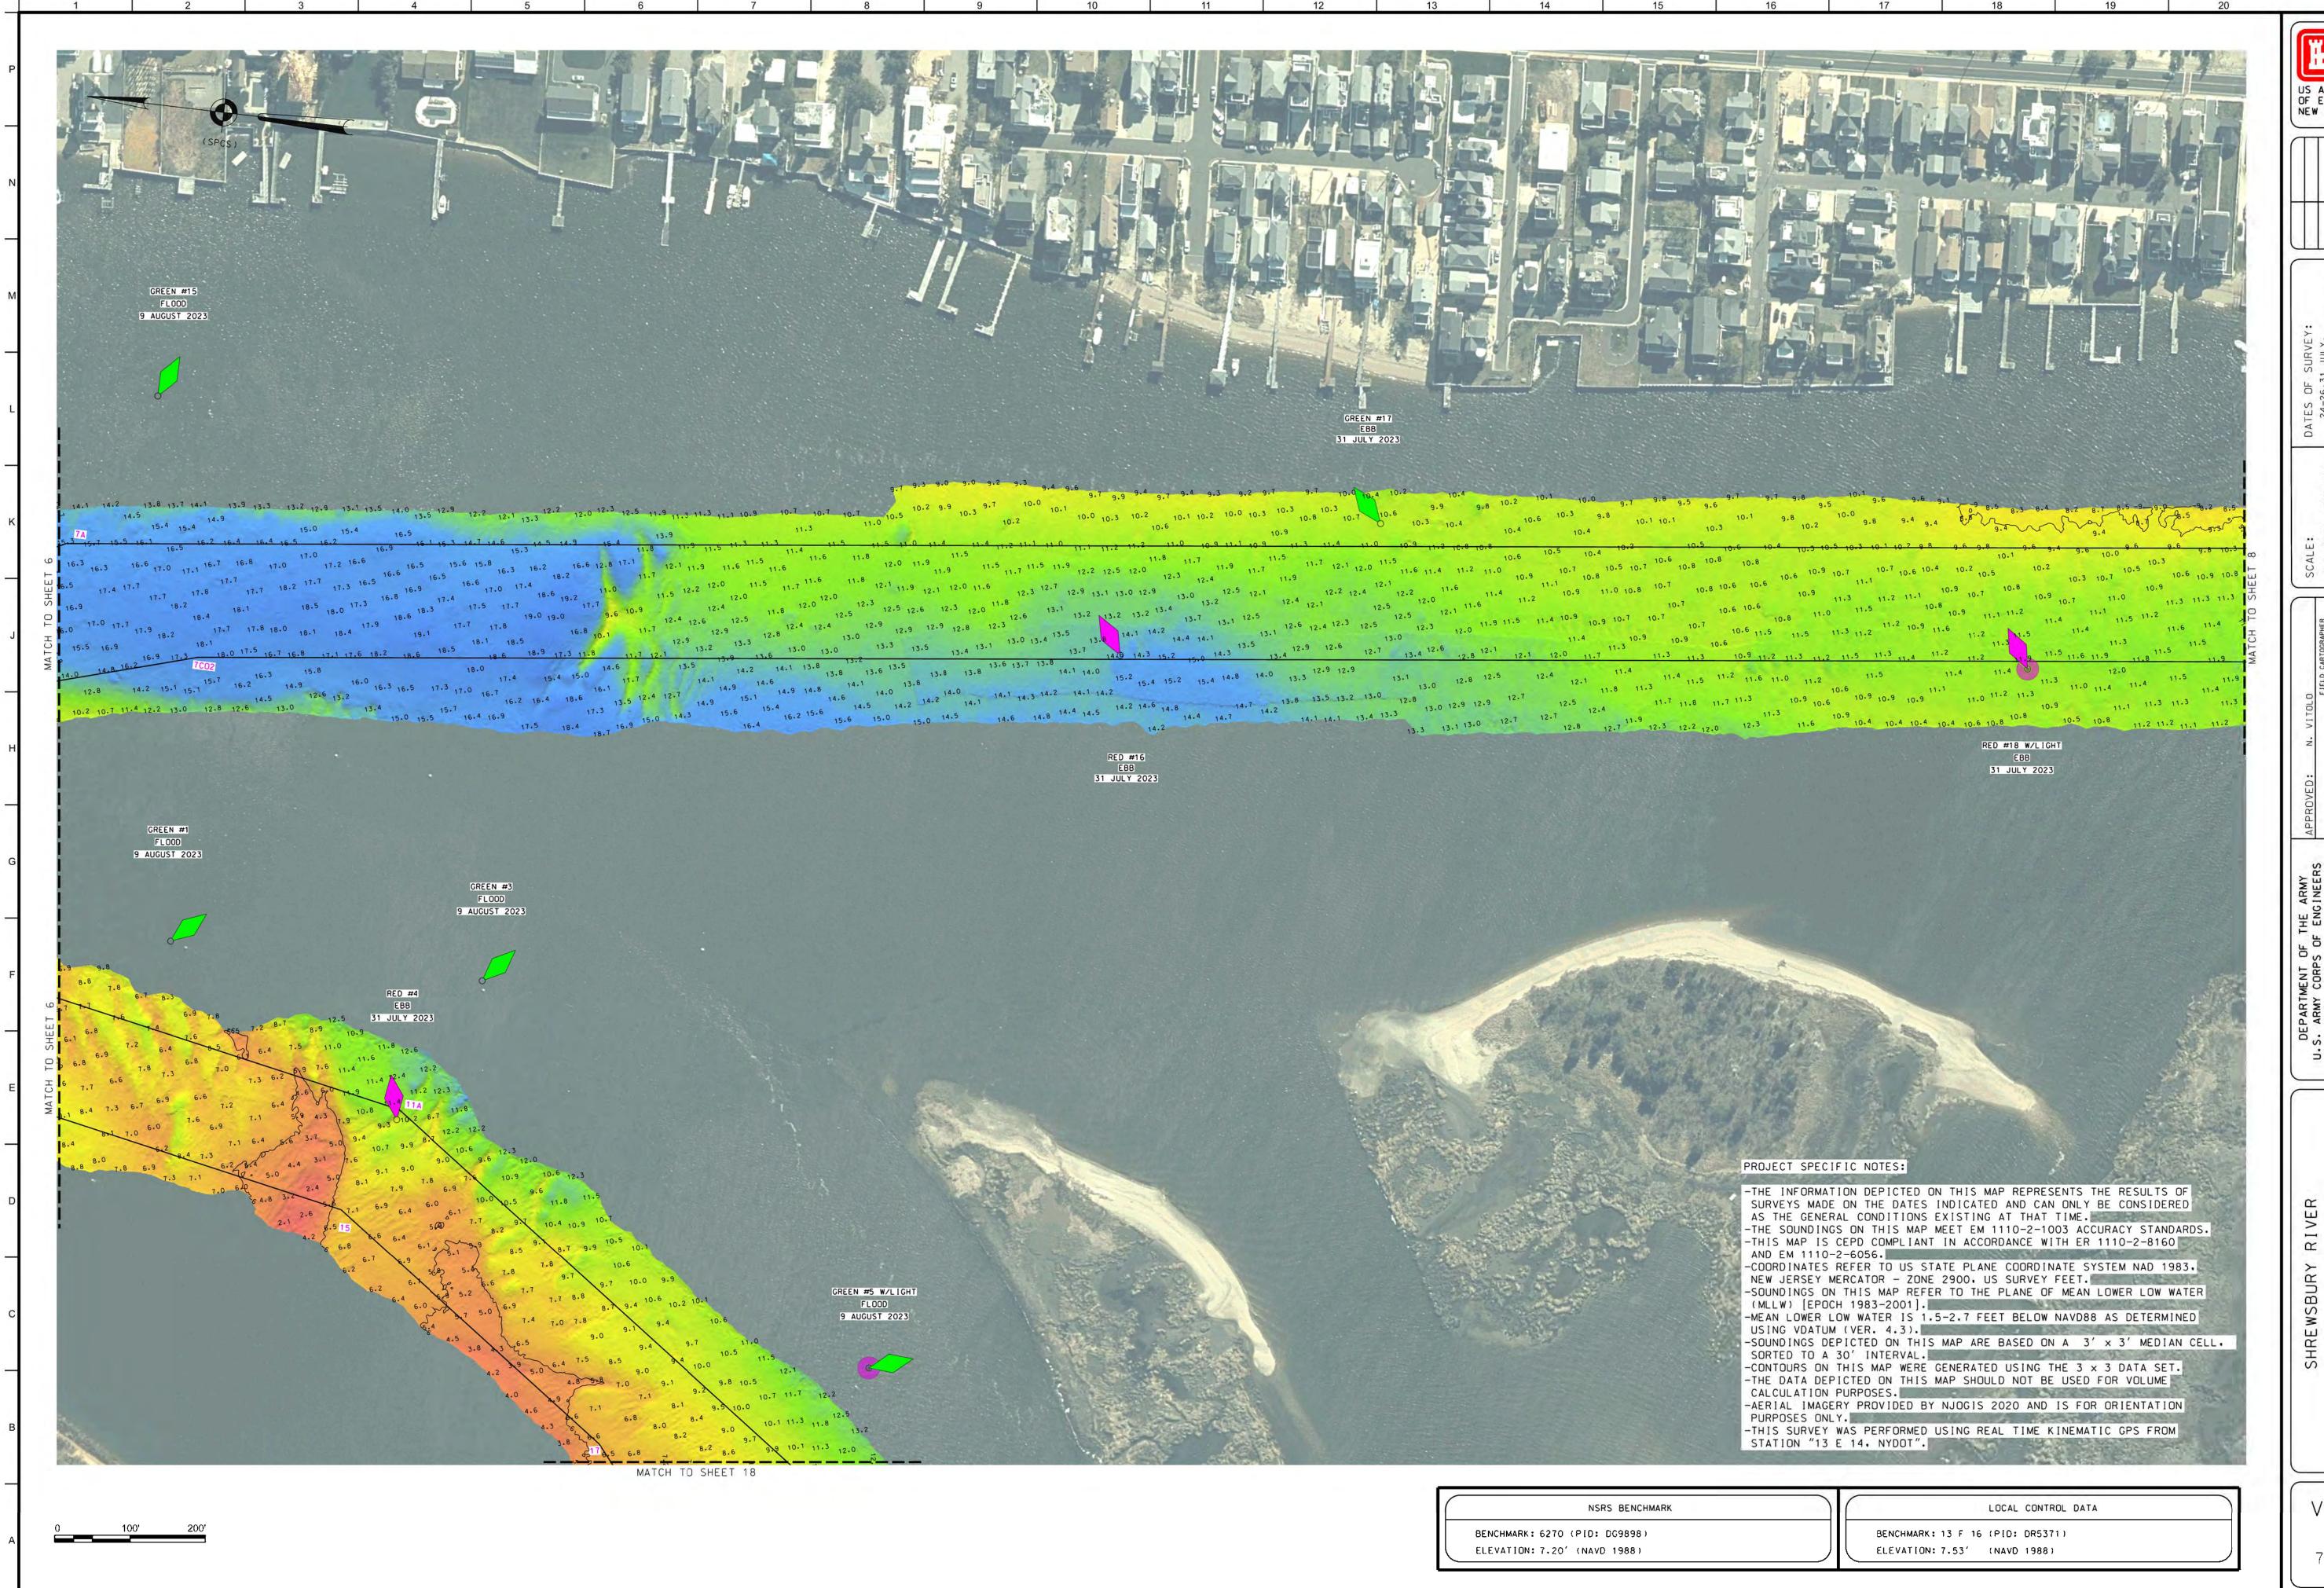

ELEVATION: 7.53' (NAVD 1988)

BENCHMARK: 6270 (PID: DG9898)
ELEVATION: 7.20' (NAVD 1988)

9 of 27

ELEVATION: 7.20' (NAVD 1988)

VH-115

15 of 27

ELEVATION: 7.53' (NAVD 1988)

ELEVATION: 7.20' (NAVD 1988)

VH-117

17 of 27

ELEVATION: 7.53' (NAVD 1988)

27 of 27