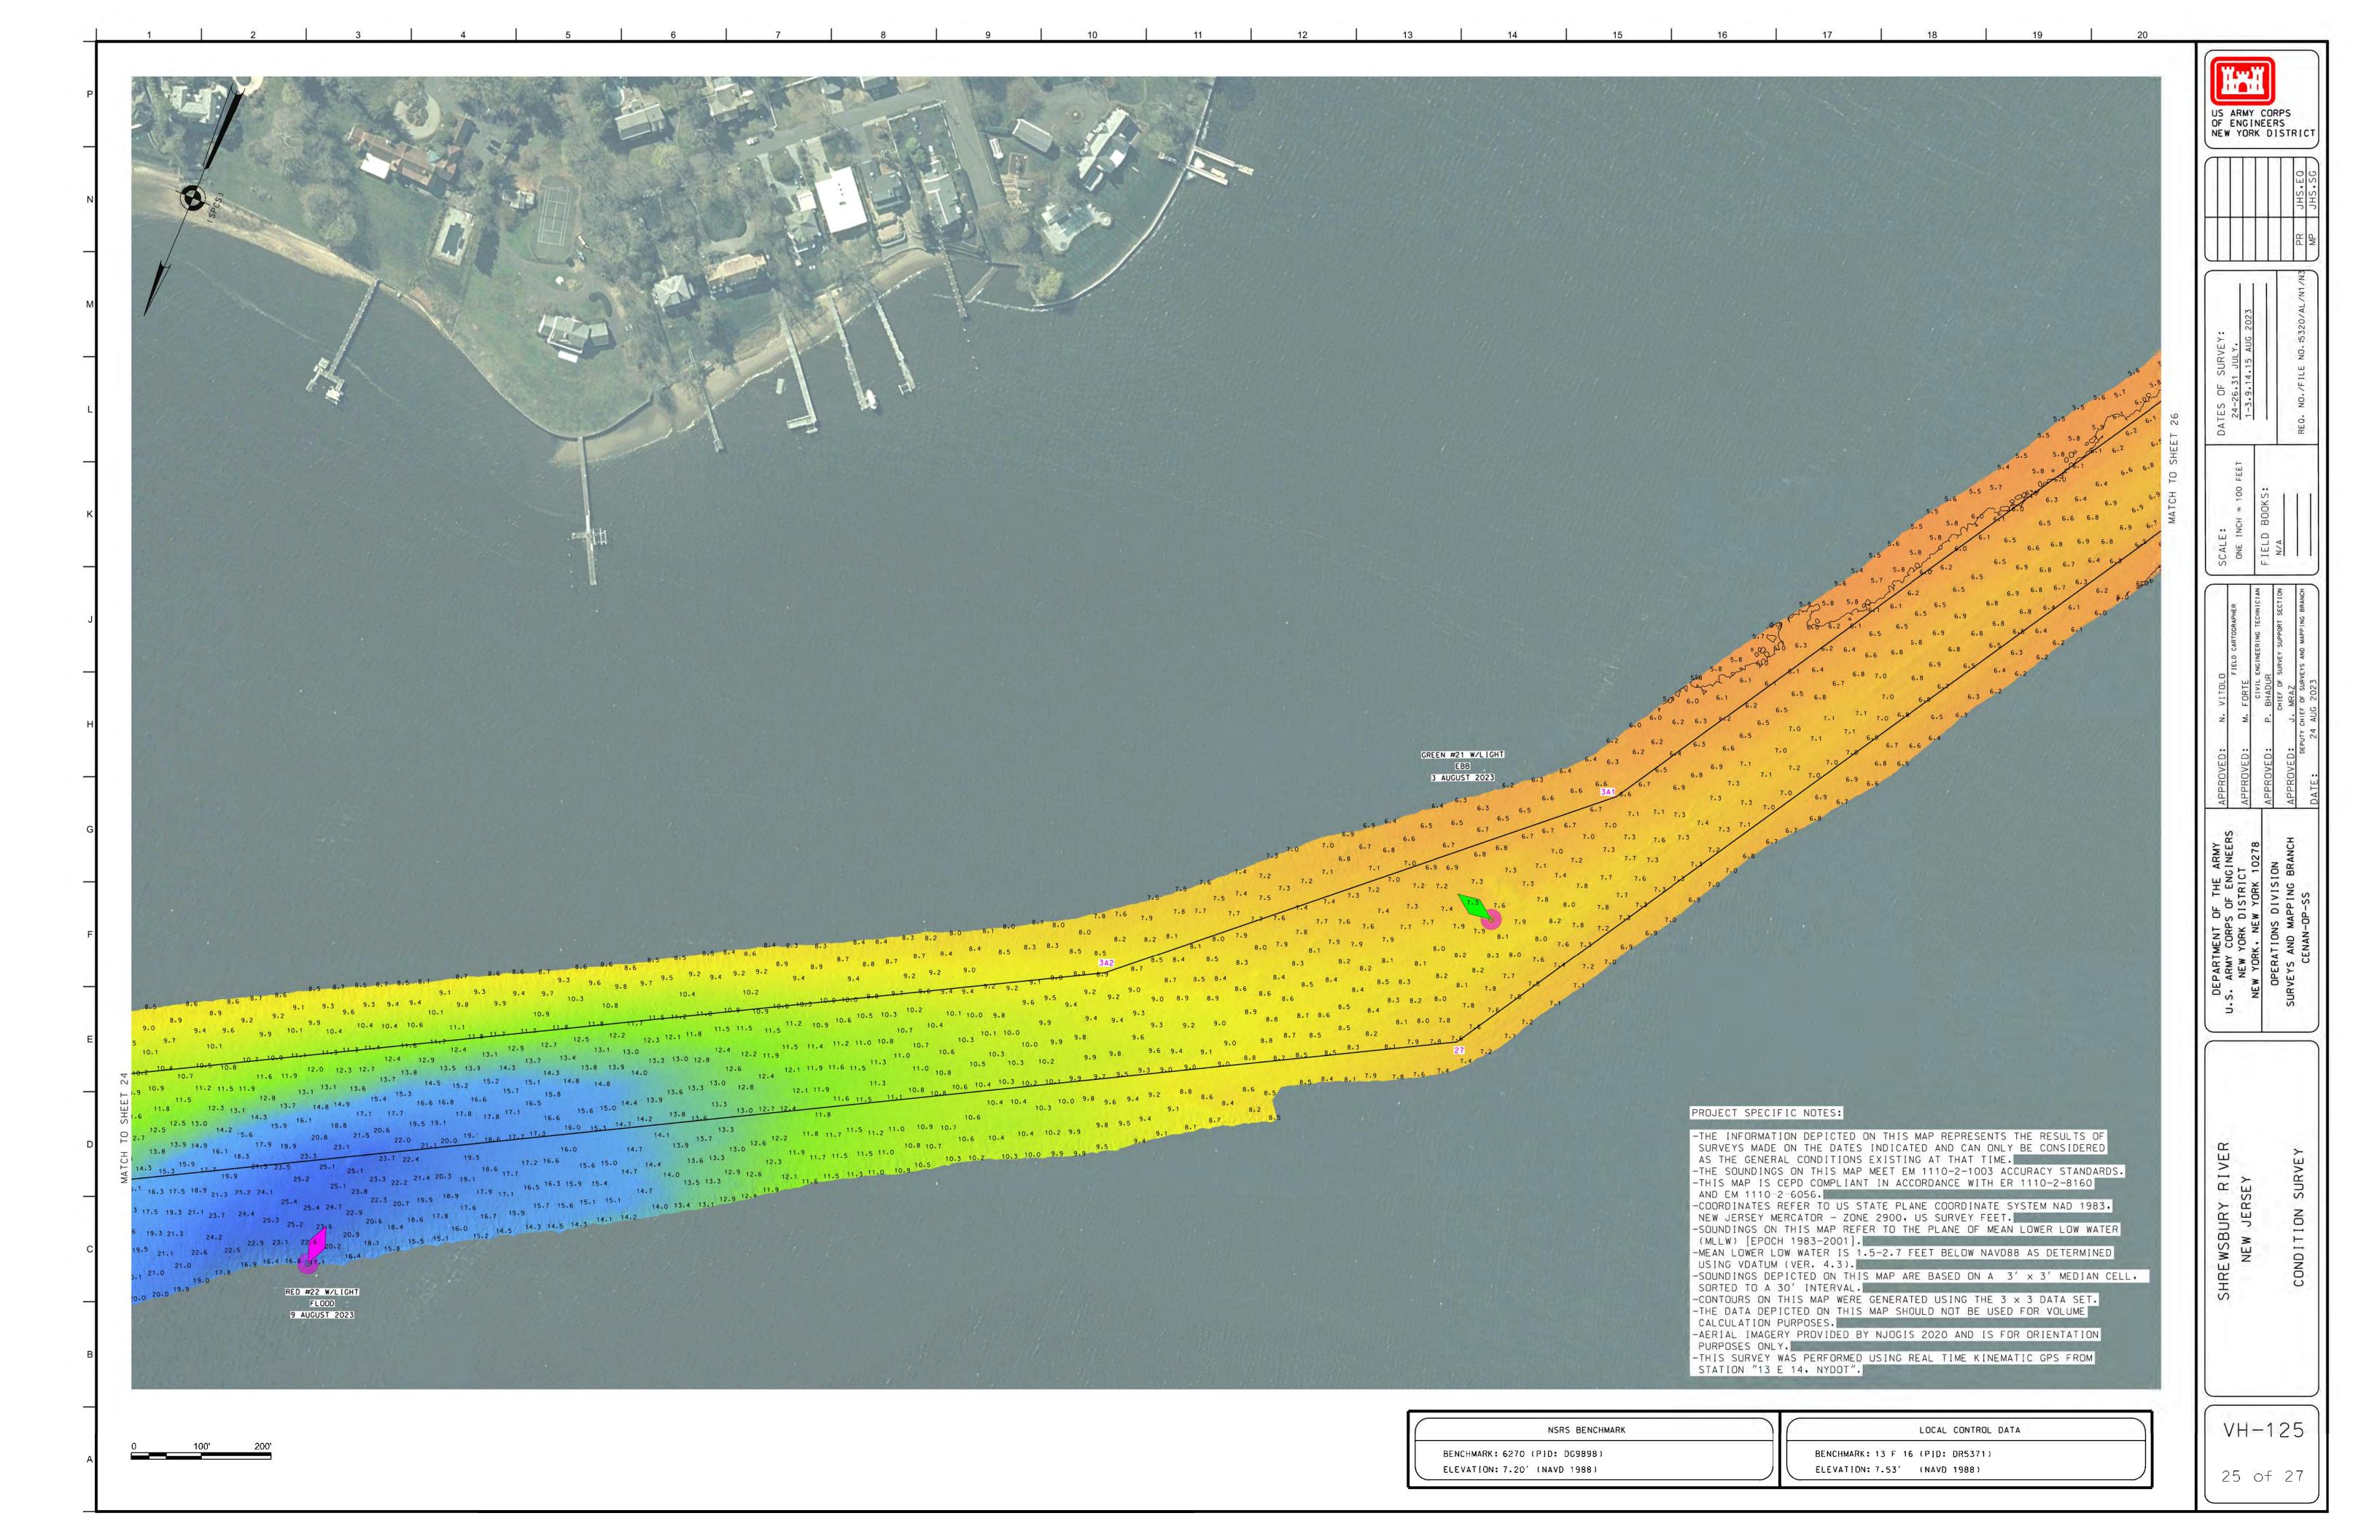

CT
APPROVED: N. VITOLO
FIELD CARTOGR
CT
APPROVED: M. FORTE
CIVIL ENGINEERING TI
CON
APPROVED: P. BHADUR
CHIEF OF SURVEY SUPPOR
BRANCH
DEPUTY CHIEF OF SURVEYS AND MAPPII

DEPARTMENT OF THE ARMY
U.S. ARMY CORPS OF ENGINEERS
NEW YORK DISTRICT
NEW YORK, NEW YORK 10278
OPERATIONS DIVISION
SURVEYS AND MAPPING BRANCH

NEW JERSEY
CONDITION SURVEY

VH-108

8 of 27

BENCHMARK: 13 F 16 (PID: DR5371)

ELEVATION: 7.53' (NAVD 1988)



US ARMY CORPS
OF ENGINEERS
NEW YORK DISTRICT

VH-109

BENCHMARK: 13 F 16 (PID: DR5371)

ELEVATION: 7.53' (NAVD 1988)

BENCHMARK: 6270 (PID: DG9898)
ELEVATION: 7.20' (NAVD 1988)

9 of 27













ELEVATION: 7.20' (NAVD 1988)

VH-115

15 of 27

ELEVATION: 7.53' (NAVD 1988)





ELEVATION: 7.20' (NAVD 1988)

VH-117

17 of 27

ELEVATION: 7.53' (NAVD 1988)





















27 of 27