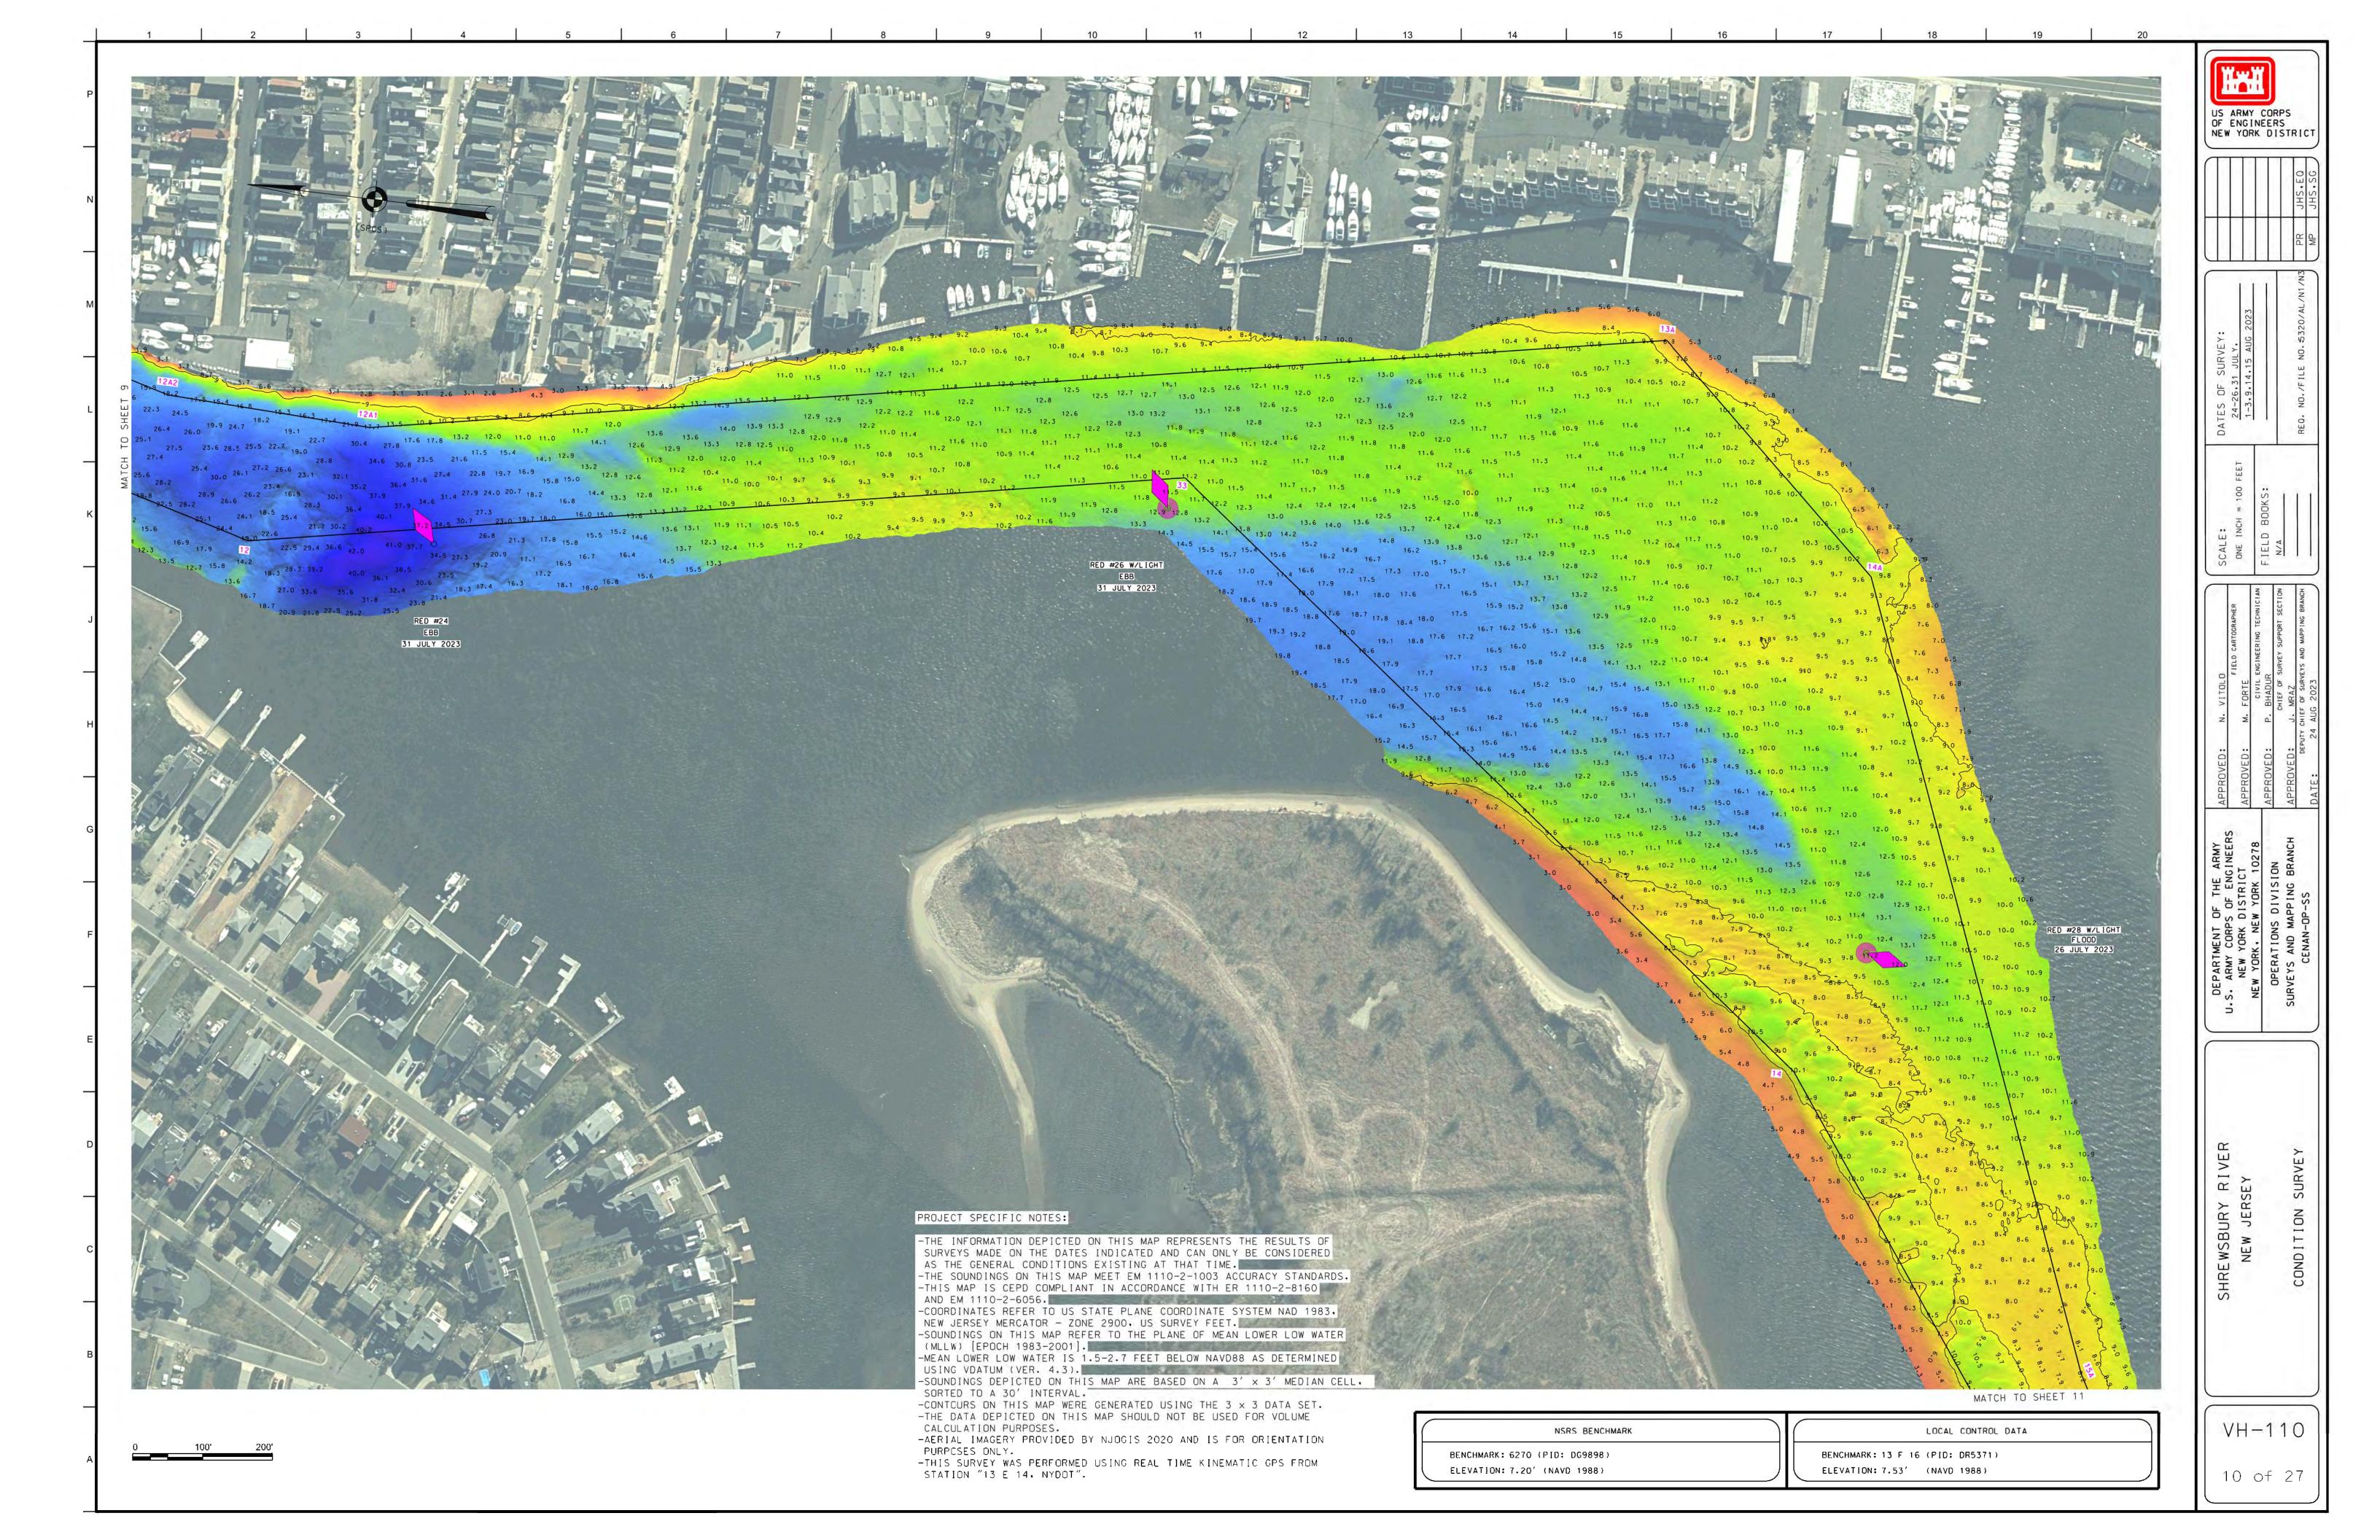

NEW JERSEY
CONDITION SURVEY

VH-108

8 of 27

BENCHMARK: 13 F 16 (PID: DR5371)

ELEVATION: 7.53' (NAVD 1988)

US ARMY CORPS
OF ENGINEERS
NEW YORK DISTRICT

VH-109

BENCHMARK: 13 F 16 (PID: DR5371)