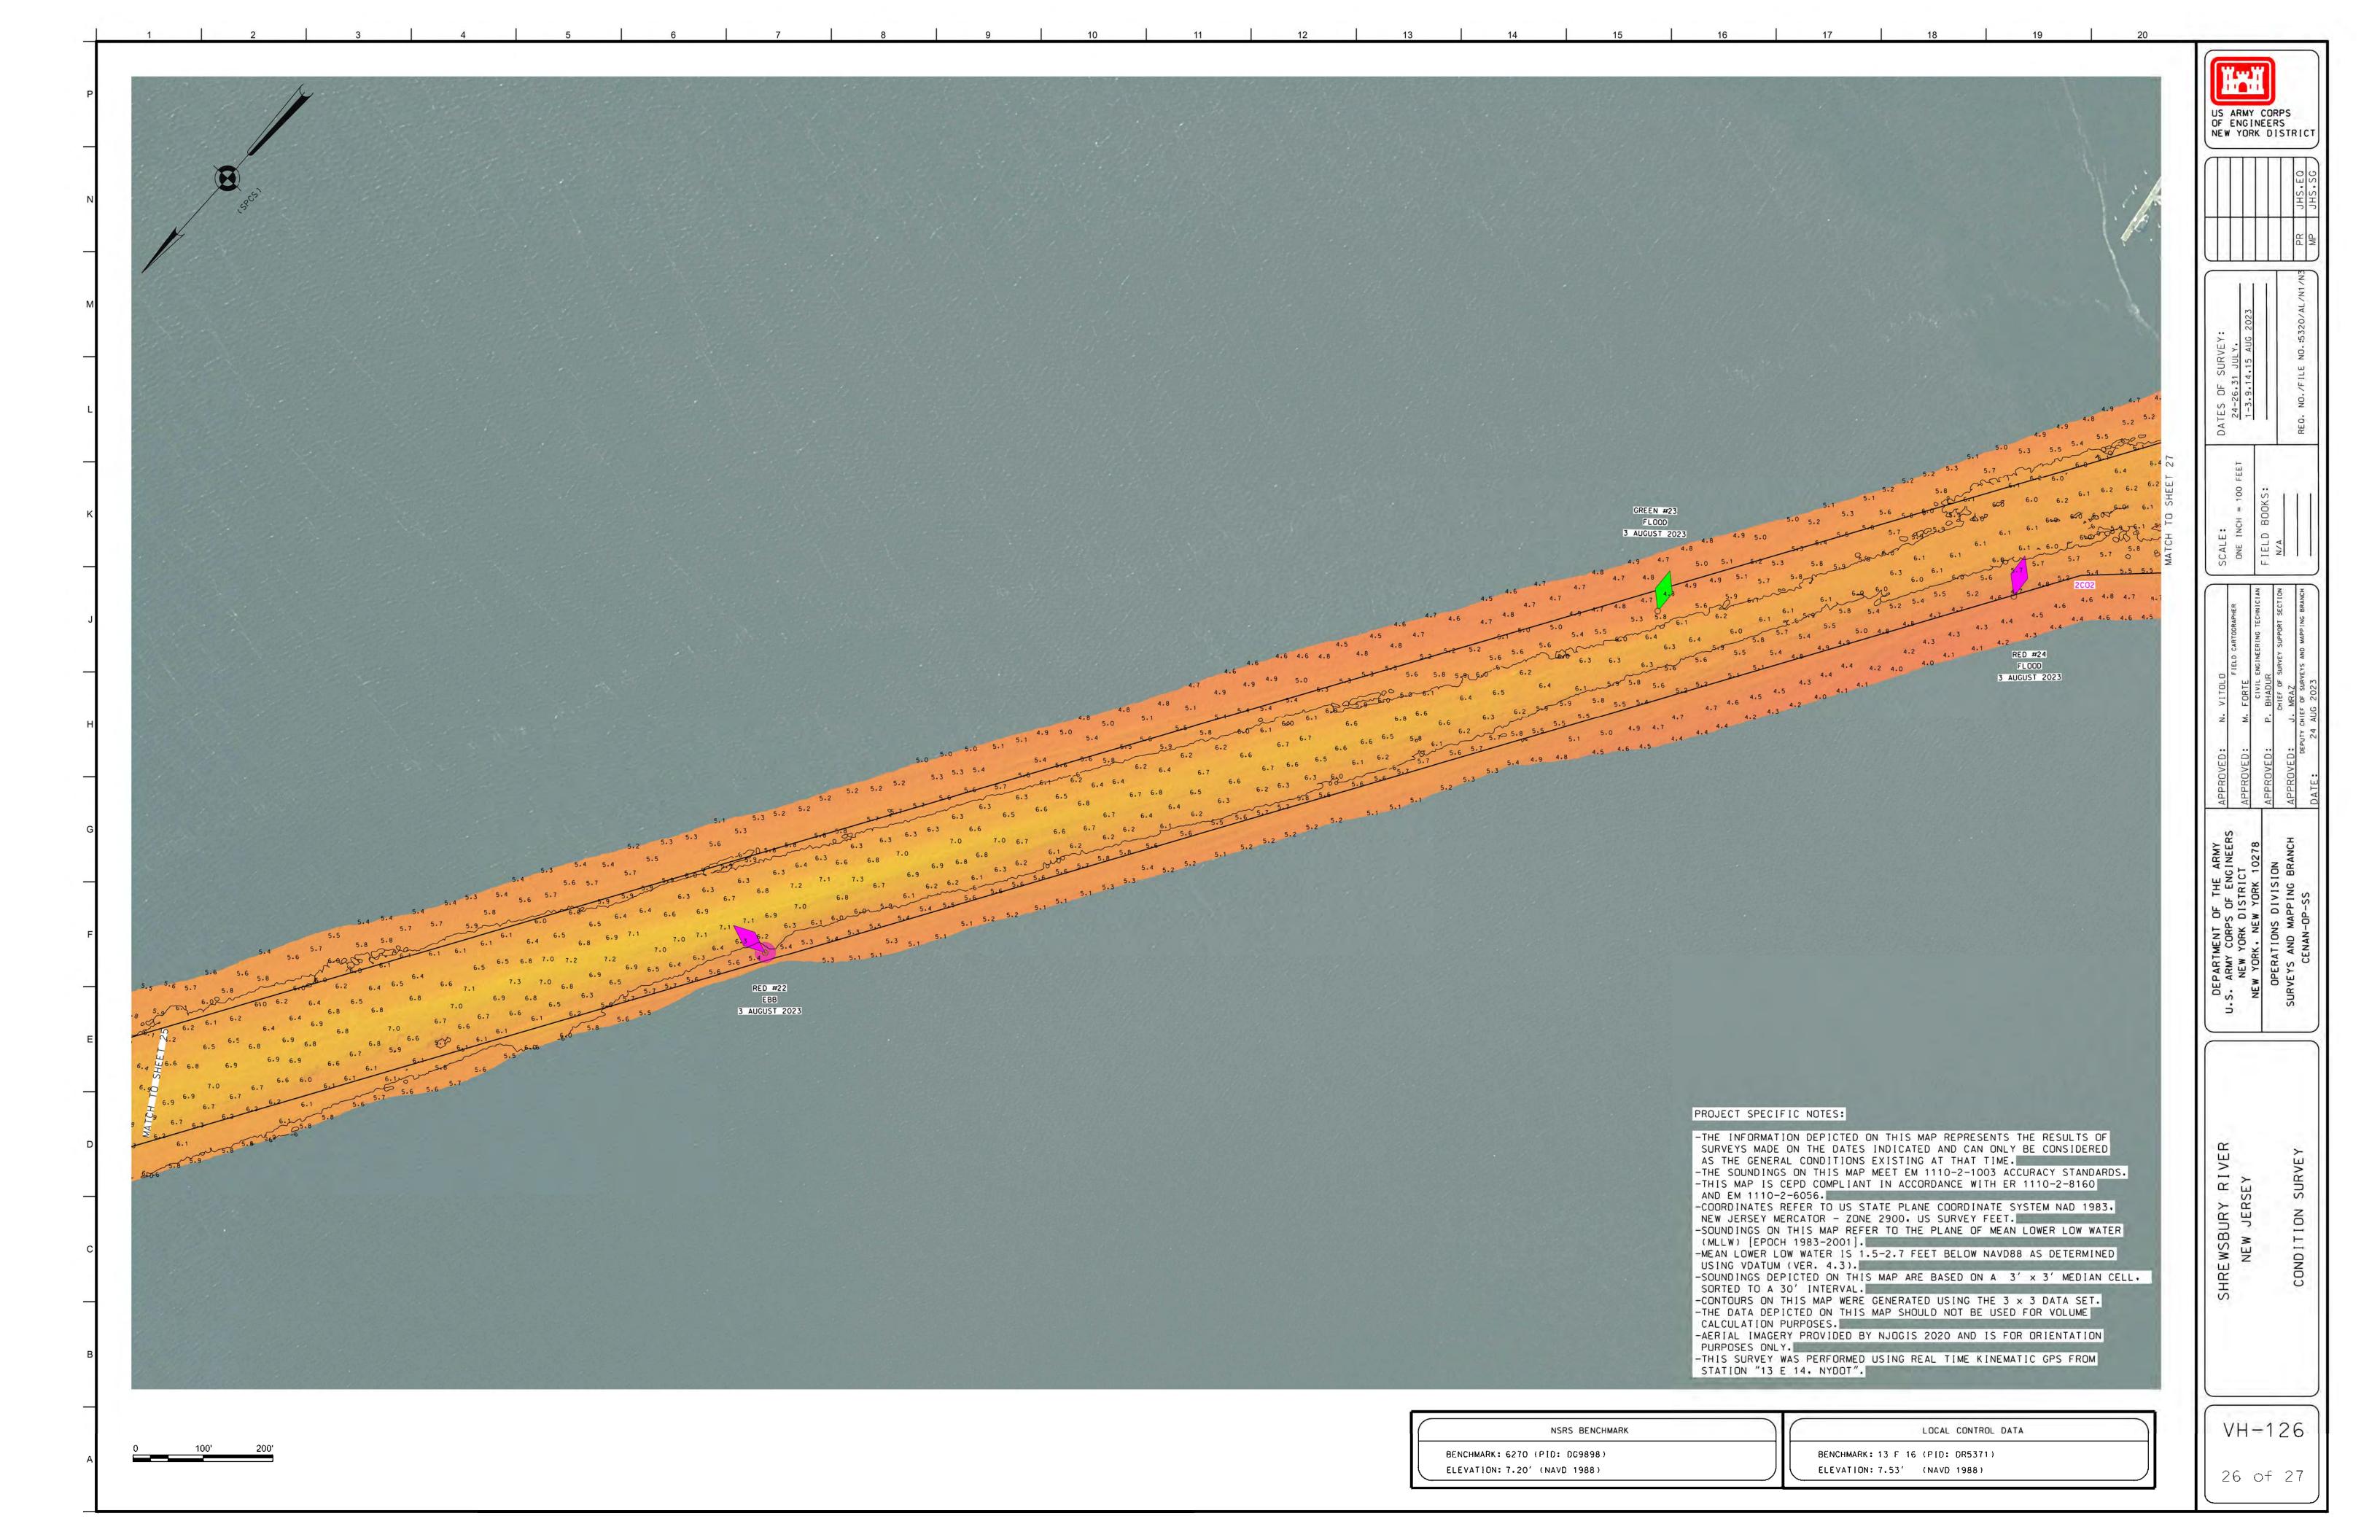

CT
APPROVED: N. VITOLO
FIELD CARTOGR
CT
APPROVED: M. FORTE
CIVIL ENGINEERING TI
CON
APPROVED: P. BHADUR
CHIEF OF SURVEY SUPPOR
BRANCH
DEPUTY CHIEF OF SURVEYS AND MAPPII

DEPARTMENT OF THE ARMY
U.S. ARMY CORPS OF ENGINEERS
NEW YORK DISTRICT
NEW YORK, NEW YORK 10278
OPERATIONS DIVISION
SURVEYS AND MAPPING BRANCH

NEW JERSEY
CONDITION SURVEY

VH-108

8 of 27

BENCHMARK: 13 F 16 (PID: DR5371)

ELEVATION: 7.53' (NAVD 1988)



US ARMY CORPS
OF ENGINEERS
NEW YORK DISTRICT

VH-109

BENCHMARK: 13 F 16 (PID: DR5371)

ELEVATION: 7.53' (NAVD 1988)

BENCHMARK: 6270 (PID: DG9898)
ELEVATION: 7.20' (NAVD 1988)

9 of 27













ELEVATION: 7.20' (NAVD 1988)

VH-115

15 of 27

ELEVATION: 7.53' (NAVD 1988)





ELEVATION: 7.20' (NAVD 1988)

VH-117

17 of 27

ELEVATION: 7.53' (NAVD 1988)





















27 of 27