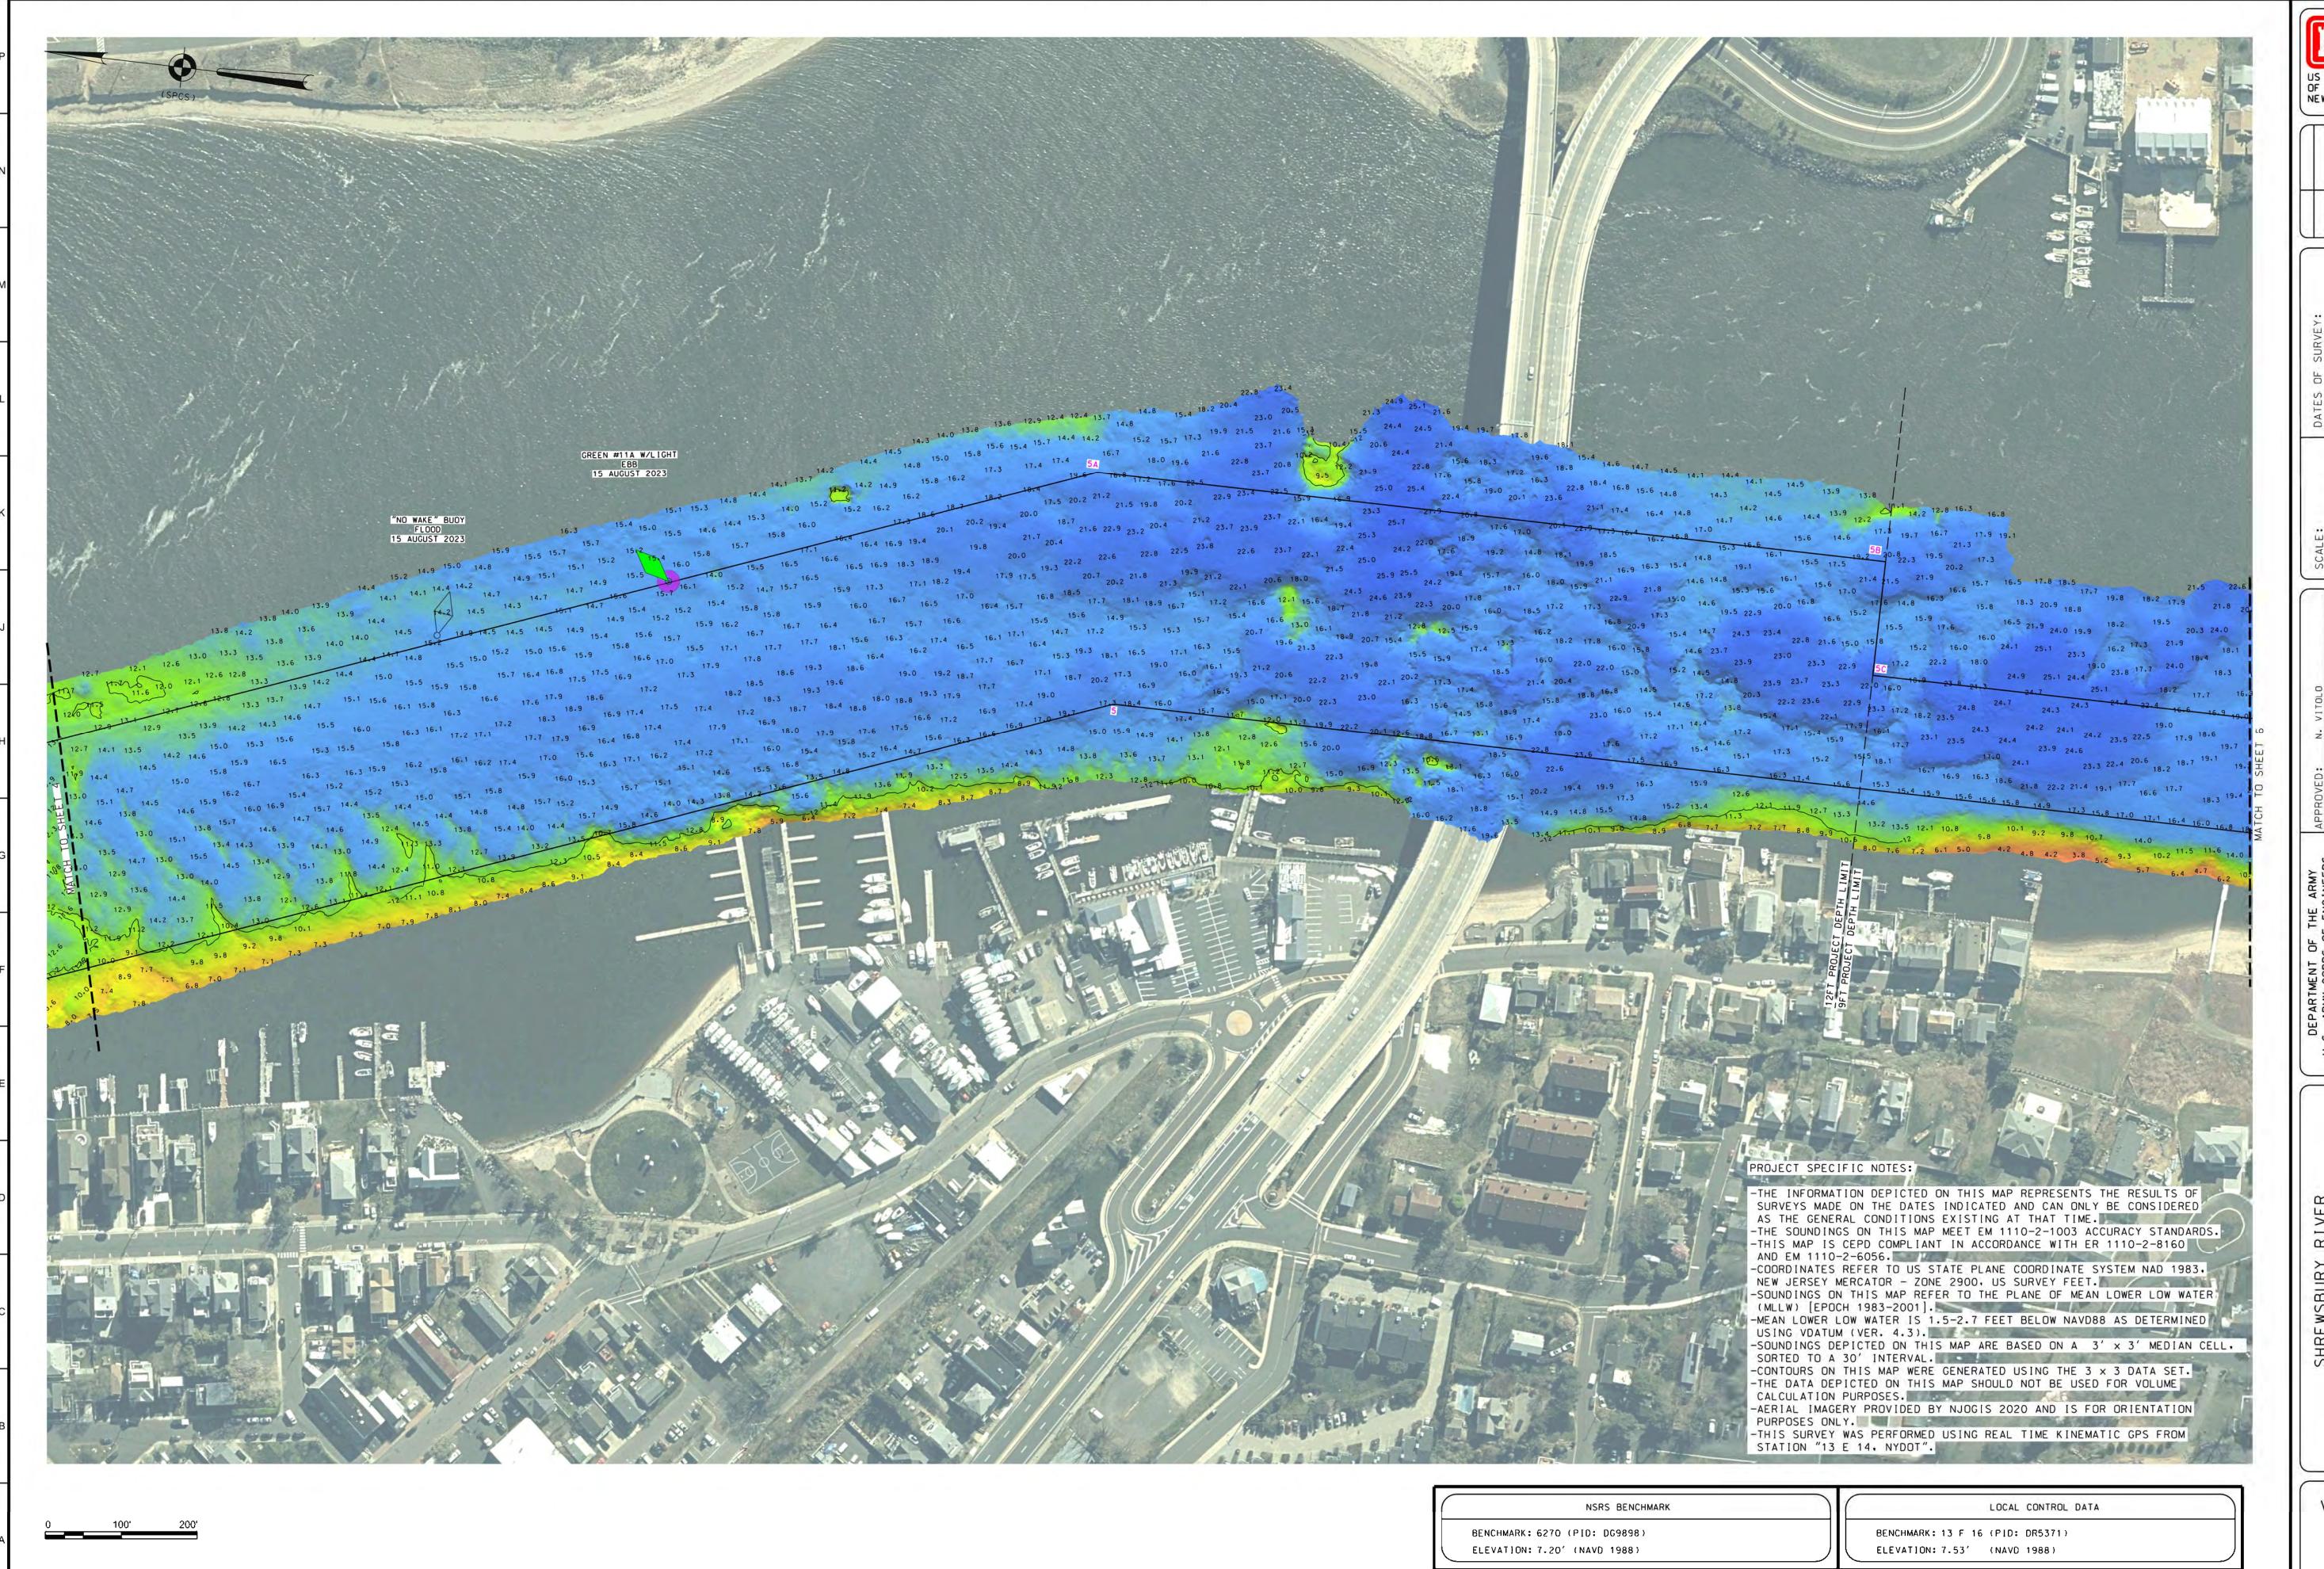

NEW JERSEY
CONDITION SURVEY

VH-105

5 OF 27

VH-106

OF ENGINEERS

VH-107

7 of 27

BENCHMARK: 6270 (PID: DG9898)

ELEVATION: 7.20' (NAVD 1988)

US ARMY CORPS
OF ENGINEERS
NEW YORK DISTRICT

NEW YORK DISTRICT

24-26.31 JULY.
1-3.9.14.15 AUG 2023

REO. NO./FILE NO.5320/AL/N1/N3
MP

ECTION

F JELD BOOKS:

N/A