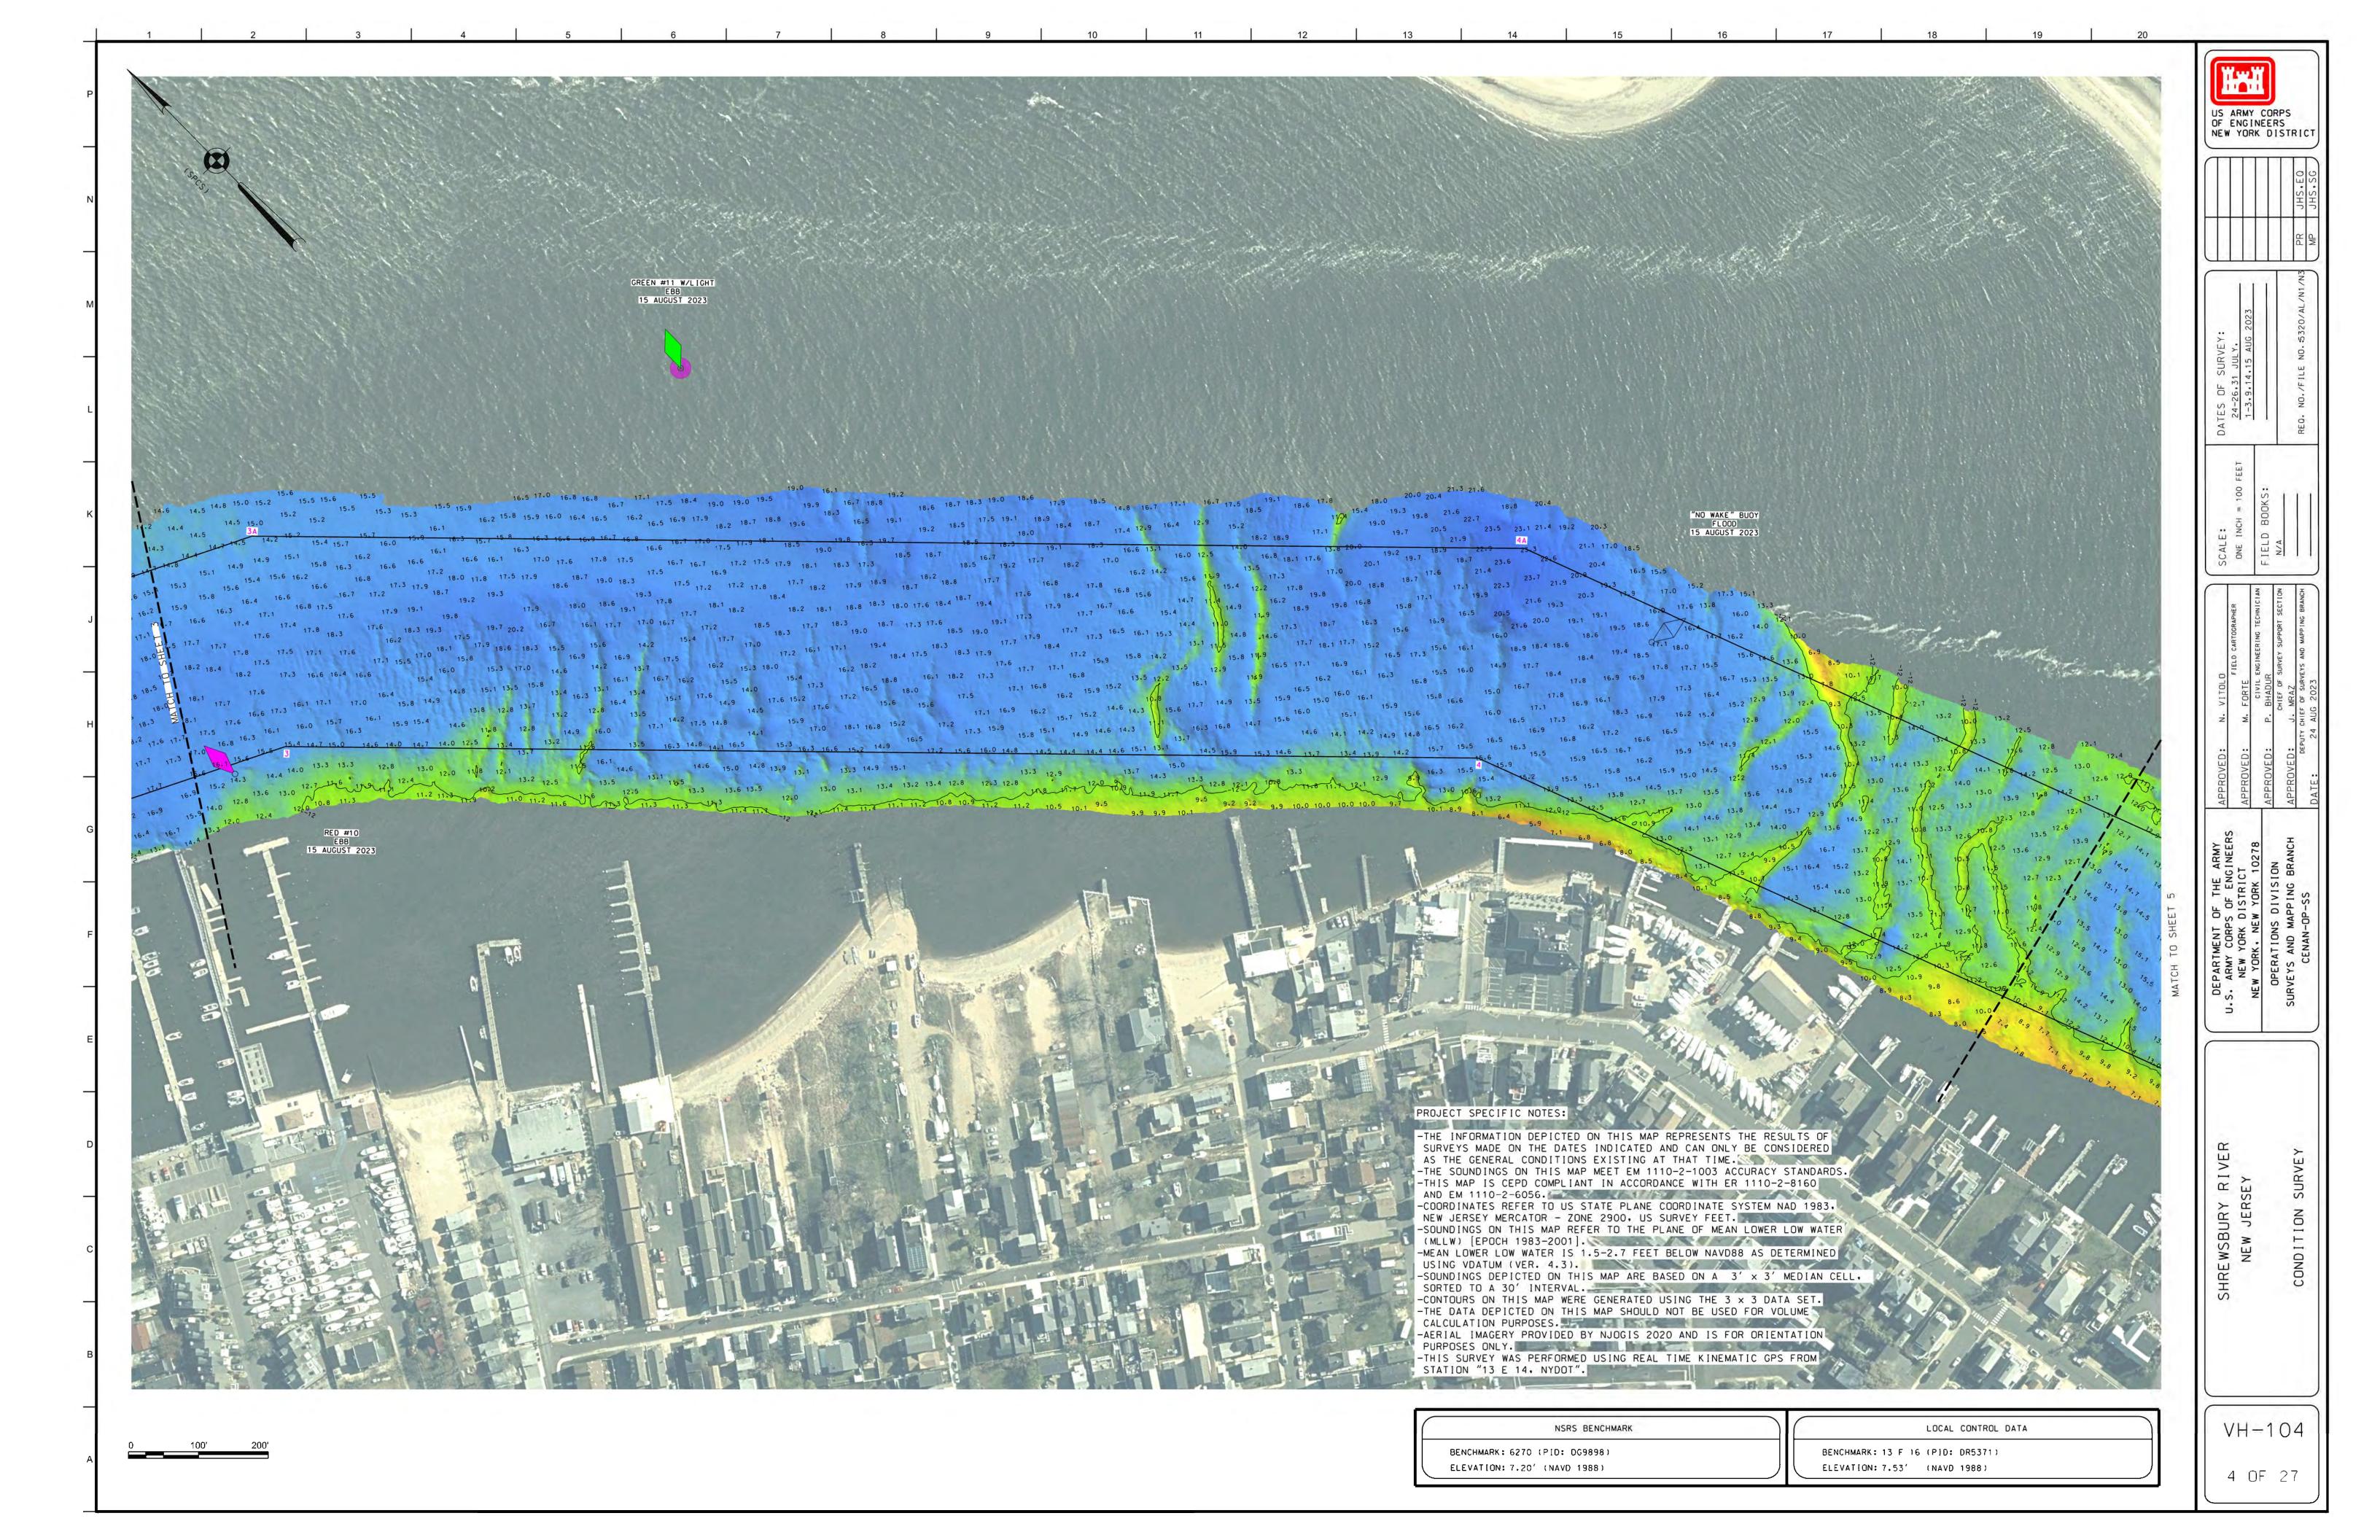

ELEVATION: 7.20' (NAVD 1988)

US ARMY CORPS
OF ENGINEERS
NEW YORK DISTRICT

NEW YORK DISTRICT

24-26.31 JULY.
1-3.9.14.15 AUG 2023

REO. NO./FILE NO.5320/AL/N1/N3
MP

ECTION

F JELD BOOKS:

N/A

REO. NO./FI

CT
APPROVED: N. VITOLO
FIELD CARTOGR
CT
APPROVED: M. FORTE
CIVIL ENGINEERING TI
CON
APPROVED: P. BHADUR
CHIEF OF SURVEY SUPPOR
BRANCH
DEPUTY CHIEF OF SURVEYS AND MAPPII

DEPARTMENT OF THE ARMY
U.S. ARMY CORPS OF ENGINEERS
NEW YORK DISTRICT
NEW YORK, NEW YORK 10278
OPERATIONS DIVISION
SURVEYS AND MAPPING BRANCH

NEW JERSEY
CONDITION SURVEY

VH-108

8 of 27

BENCHMARK: 13 F 16 (PID: DR5371)

ELEVATION: 7.53' (NAVD 1988)

US ARMY CORPS
OF ENGINEERS
NEW YORK DISTRICT

VH-109

BENCHMARK: 13 F 16 (PID: DR5371)