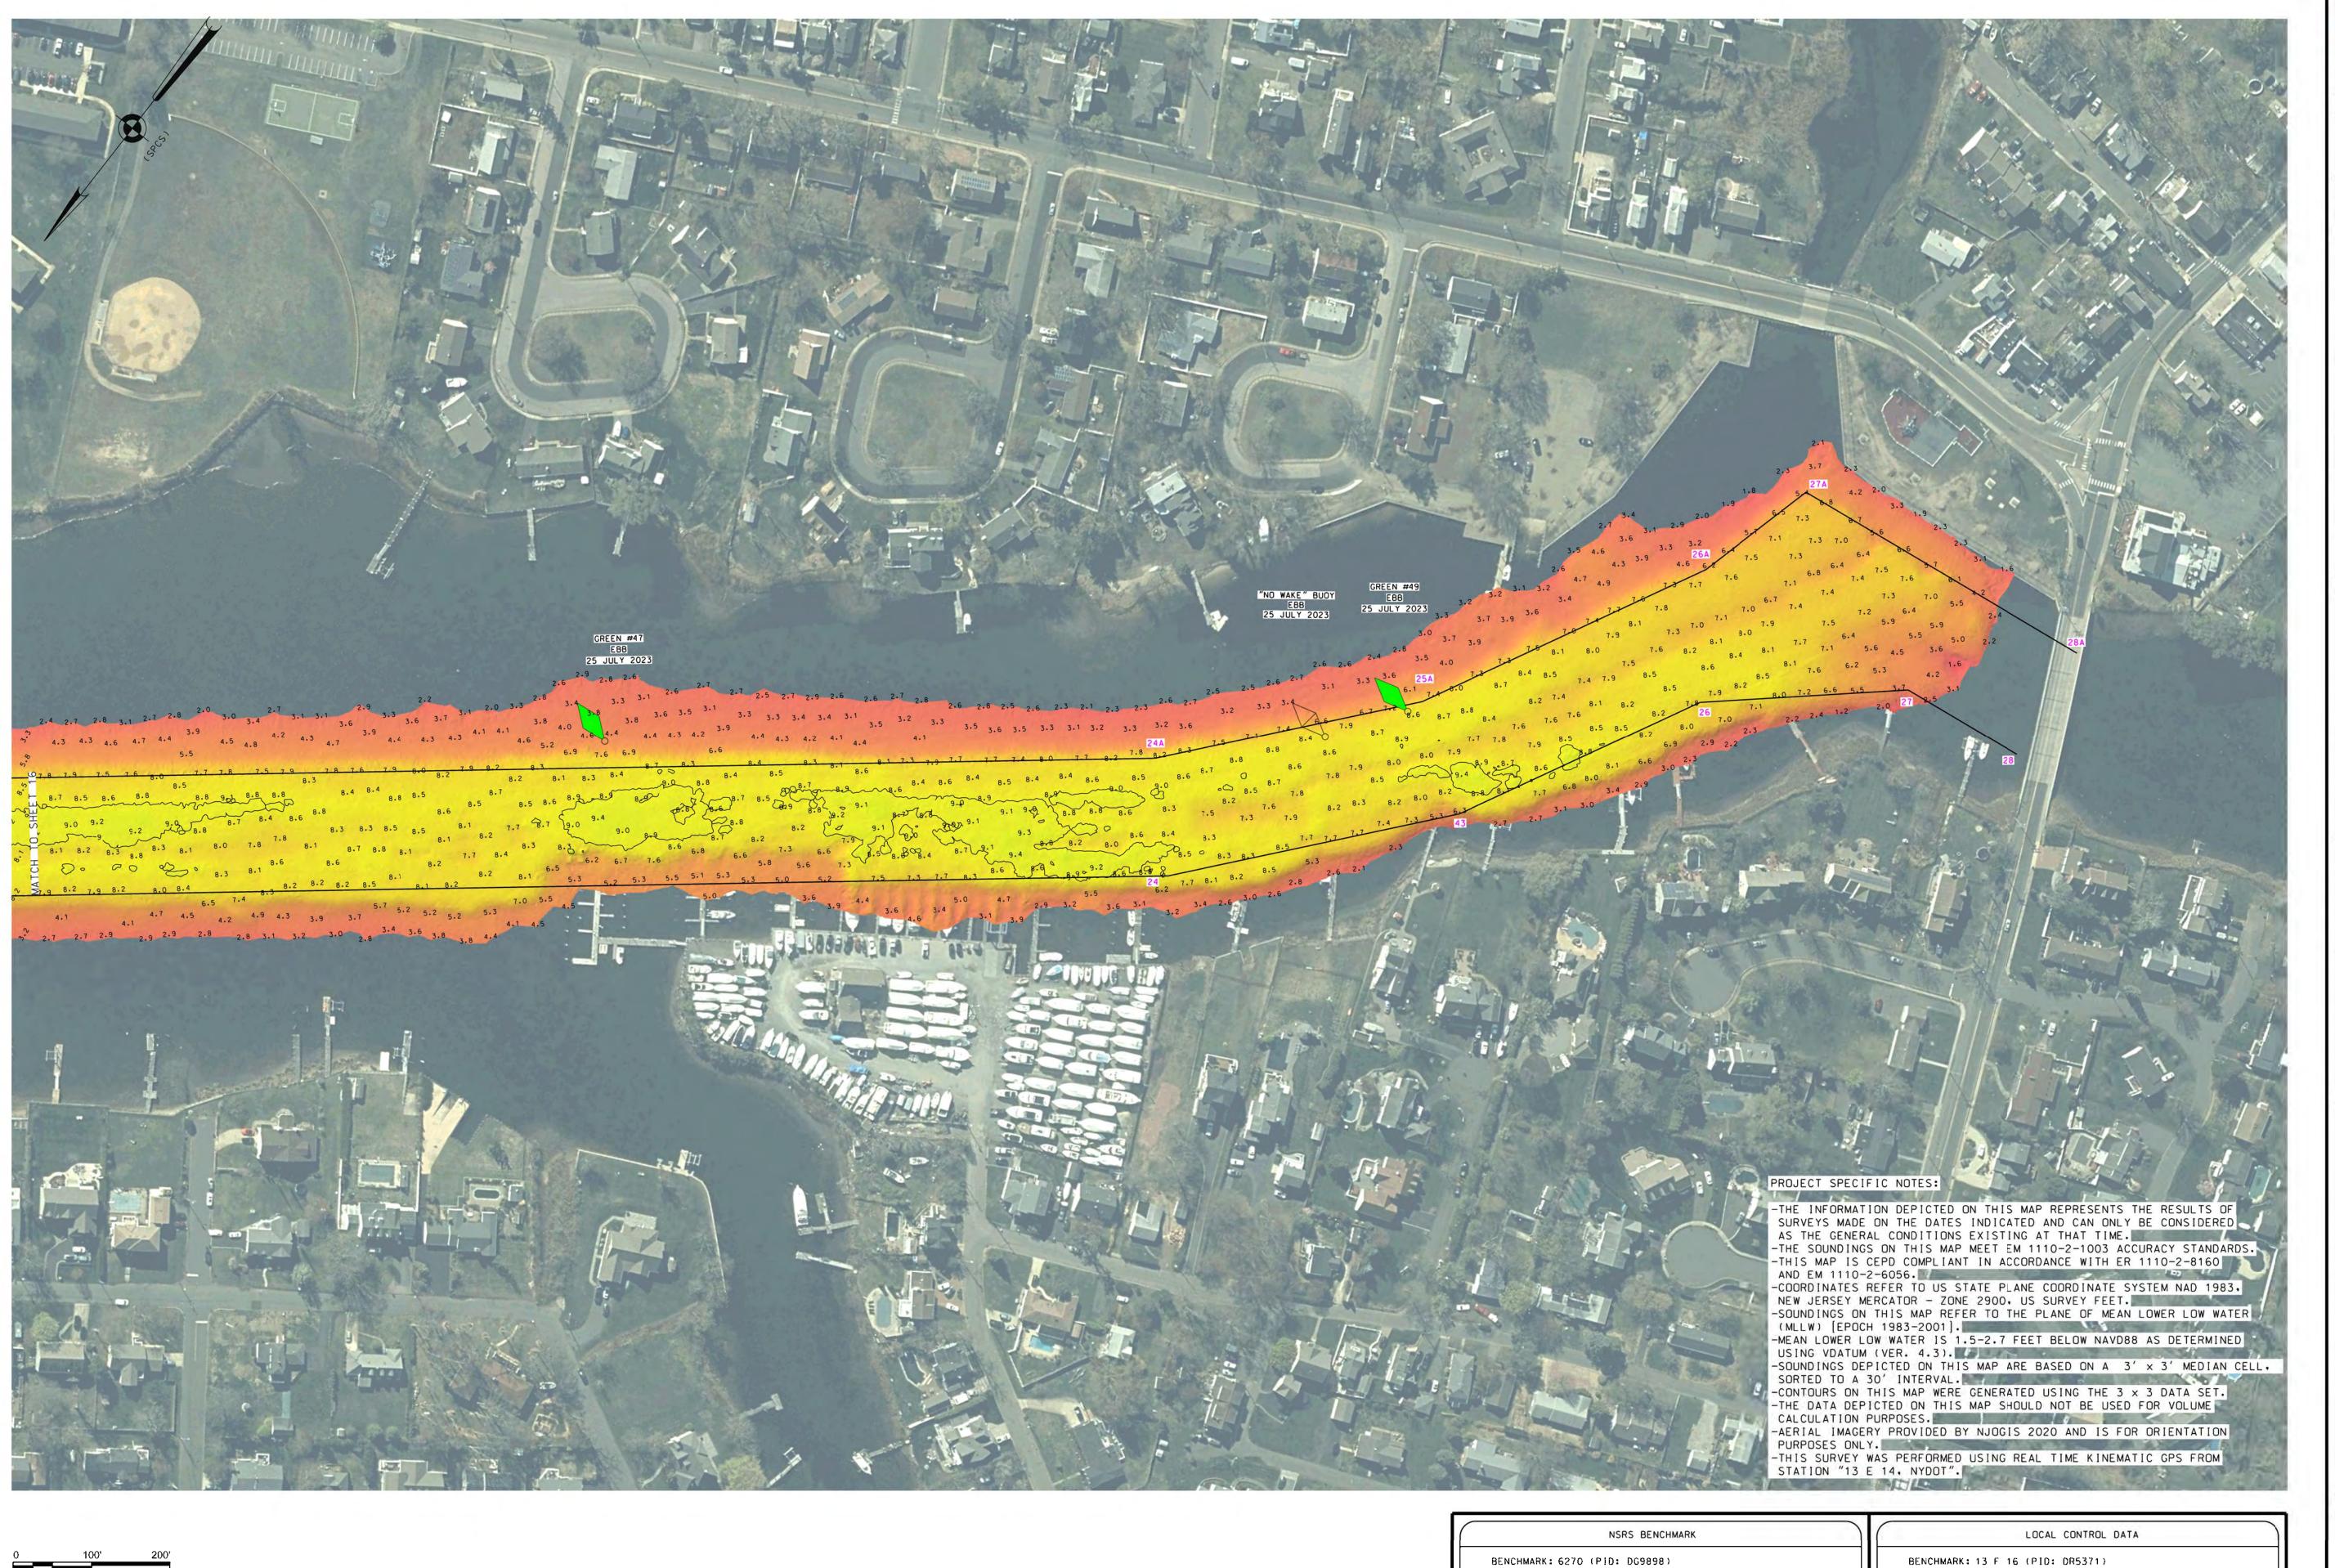

3.9.14.15 AUG 2023

REO. NO./FILE NO.5320/AL/N1/N3
MP

ECTION

F JELD BOOKS:

N/A

REO. NO./FI

CT
APPROVED: N. VITOLO
FIELD CARTOGR
CT
APPROVED: M. FORTE
CIVIL ENGINEERING TI
CON
APPROVED: P. BHADUR
CHIEF OF SURVEY SUPPOR
BRANCH
DEPUTY CHIEF OF SURVEYS AND MAPPII

DEPARTMENT OF THE ARMY
U.S. ARMY CORPS OF ENGINEERS
NEW YORK DISTRICT
NEW YORK, NEW YORK 10278
OPERATIONS DIVISION
SURVEYS AND MAPPING BRANCH

NEW JERSEY
CONDITION SURVEY

VH-108

8 of 27

BENCHMARK: 13 F 16 (PID: DR5371)

ELEVATION: 7.53' (NAVD 1988)



US ARMY CORPS
OF ENGINEERS
NEW YORK DISTRICT

VH-109

BENCHMARK: 13 F 16 (PID: DR5371)

ELEVATION: 7.53' (NAVD 1988)

BENCHMARK: 6270 (PID: DG9898)
ELEVATION: 7.20' (NAVD 1988)

9 of 27













ELEVATION: 7.20' (NAVD 1988)

VH-115

15 of 27

ELEVATION: 7.53' (NAVD 1988)





ELEVATION: 7.20' (NAVD 1988)

VH-117

17 of 27

ELEVATION: 7.53' (NAVD 1988)





















27 of 27