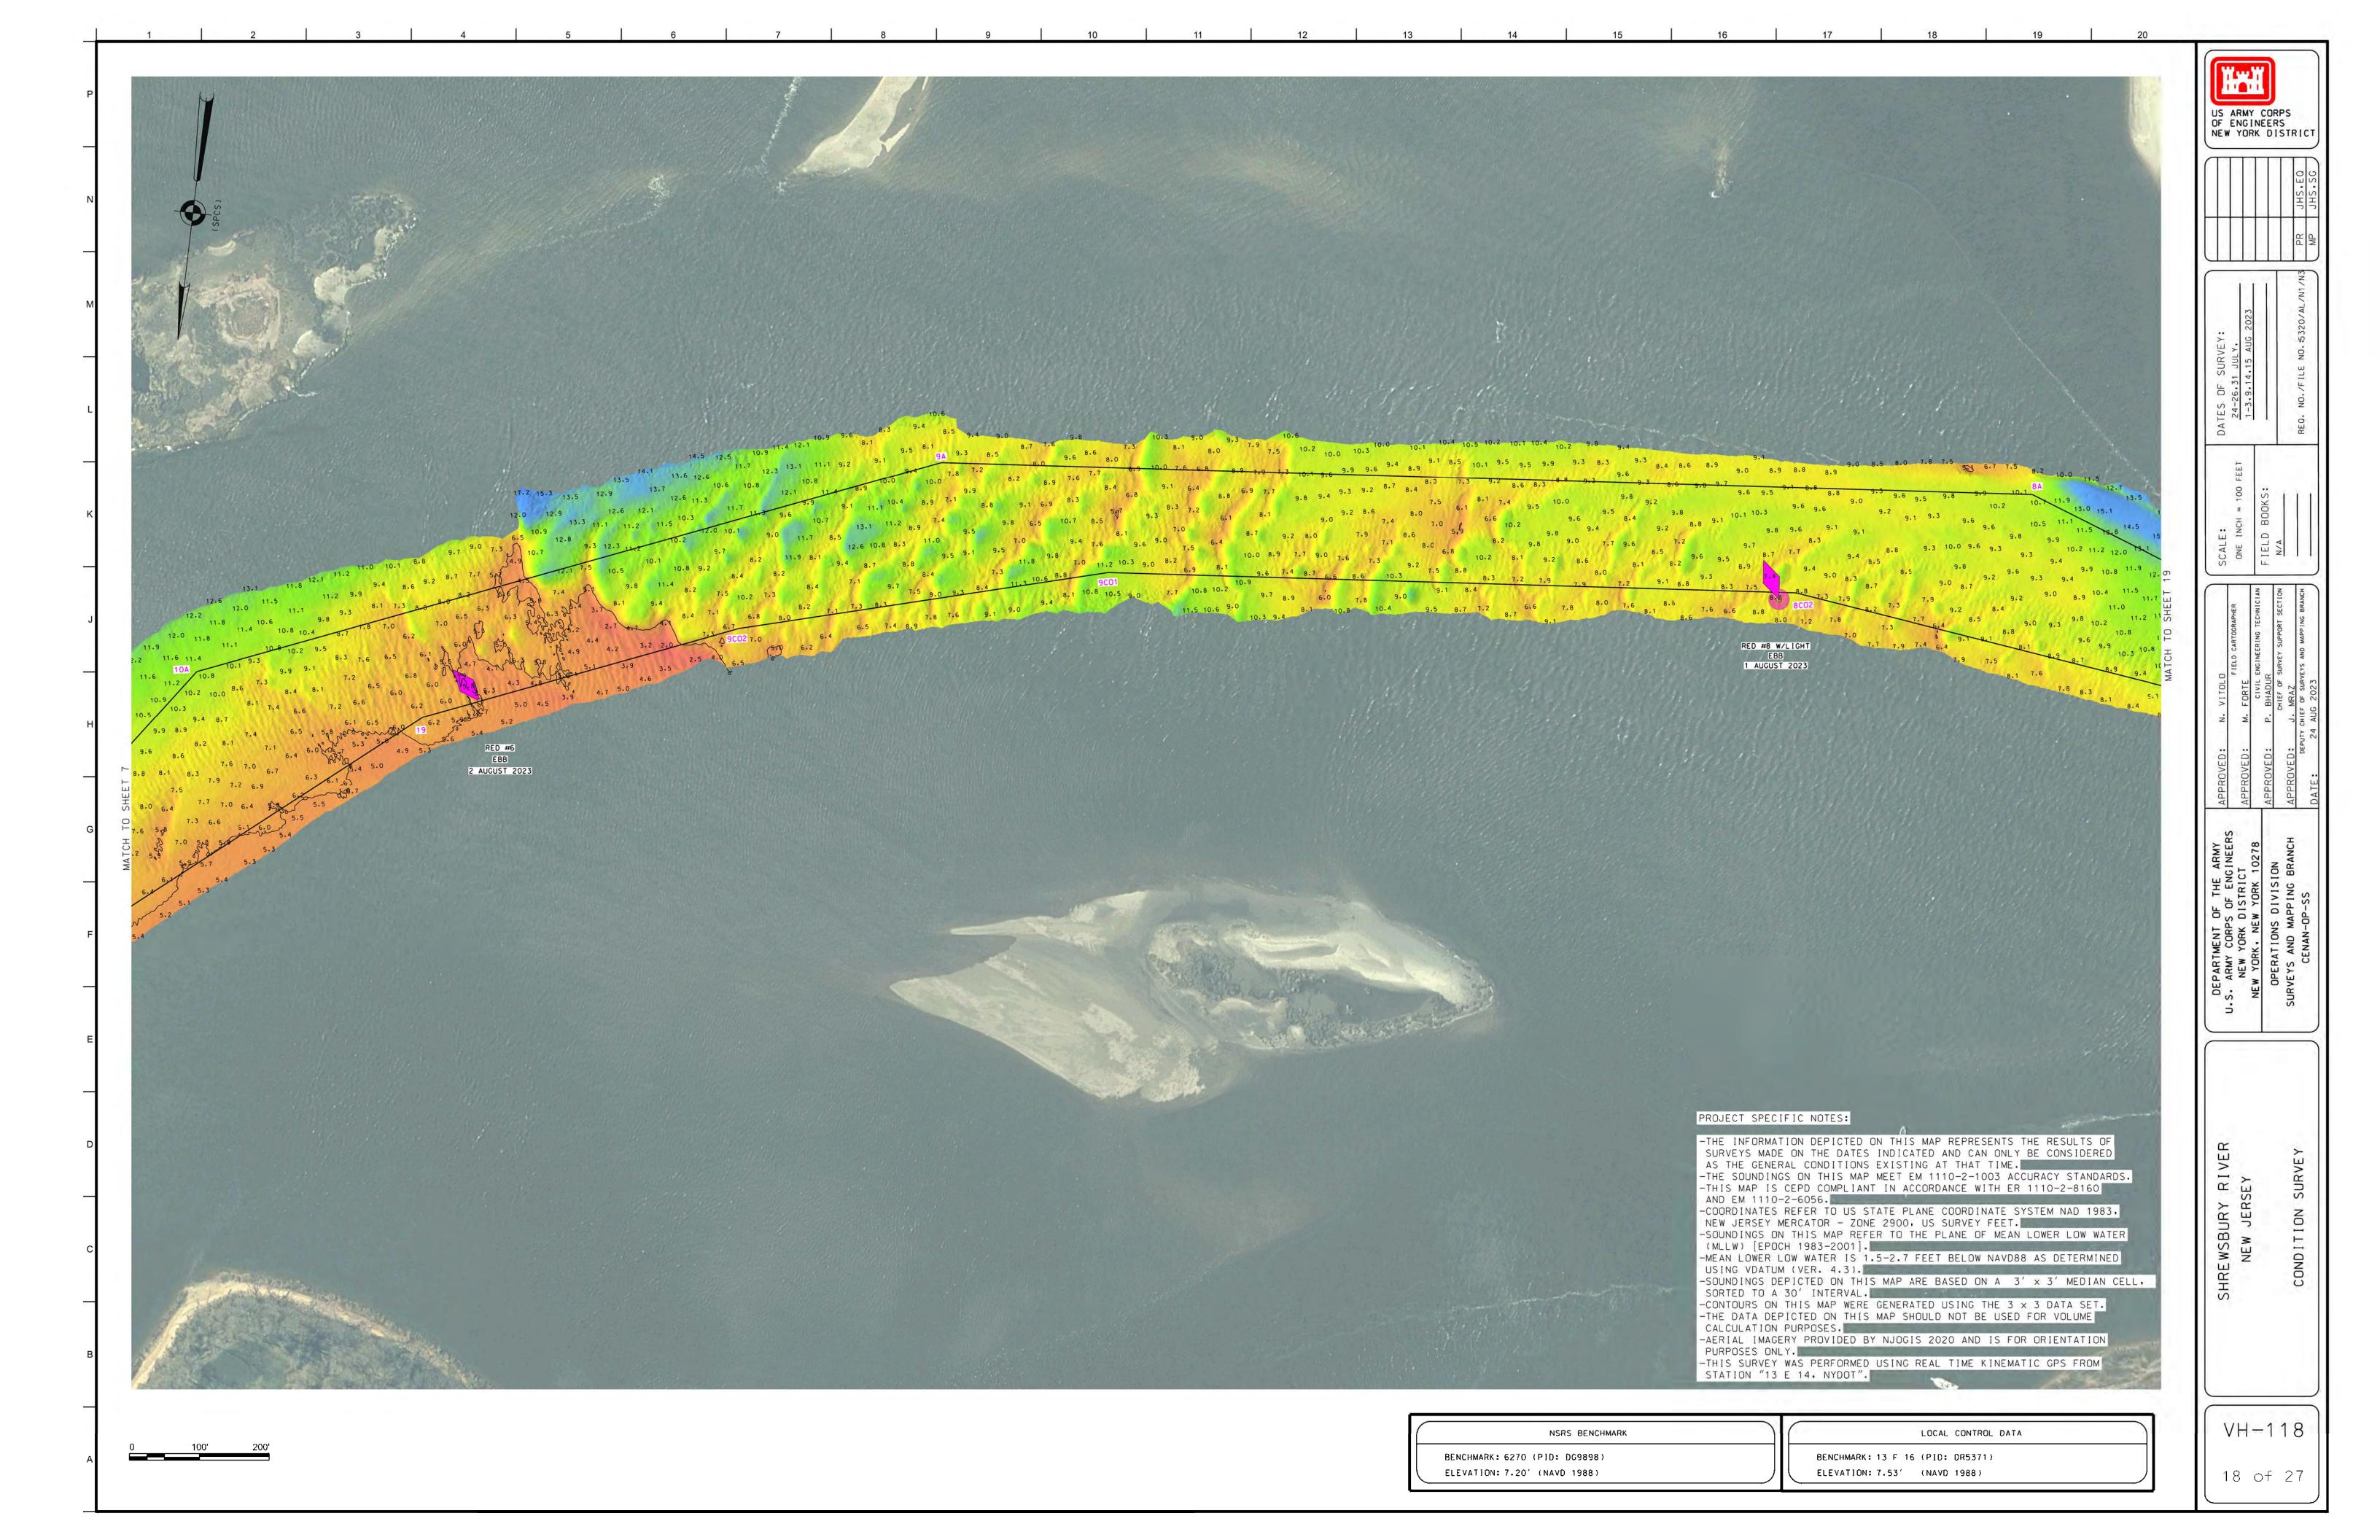

A

REO. NO./FI

CT
APPROVED: N. VITOLO
FIELD CARTOGR
CT
APPROVED: M. FORTE
CIVIL ENGINEERING TI
CON
APPROVED: P. BHADUR
CHIEF OF SURVEY SUPPOR
BRANCH
DEPUTY CHIEF OF SURVEYS AND MAPPII

DEPARTMENT OF THE ARMY
U.S. ARMY CORPS OF ENGINEERS
NEW YORK DISTRICT
NEW YORK, NEW YORK 10278
OPERATIONS DIVISION
SURVEYS AND MAPPING BRANCH

NEW JERSEY
CONDITION SURVEY

VH-108

8 of 27

BENCHMARK: 13 F 16 (PID: DR5371)

ELEVATION: 7.53' (NAVD 1988)



US ARMY CORPS
OF ENGINEERS
NEW YORK DISTRICT

VH-109

BENCHMARK: 13 F 16 (PID: DR5371)

ELEVATION: 7.53' (NAVD 1988)

BENCHMARK: 6270 (PID: DG9898)
ELEVATION: 7.20' (NAVD 1988)

9 of 27













ELEVATION: 7.20' (NAVD 1988)

VH-115

15 of 27

ELEVATION: 7.53' (NAVD 1988)





ELEVATION: 7.20' (NAVD 1988)

VH-117

17 of 27

ELEVATION: 7.53' (NAVD 1988)





















27 of 27