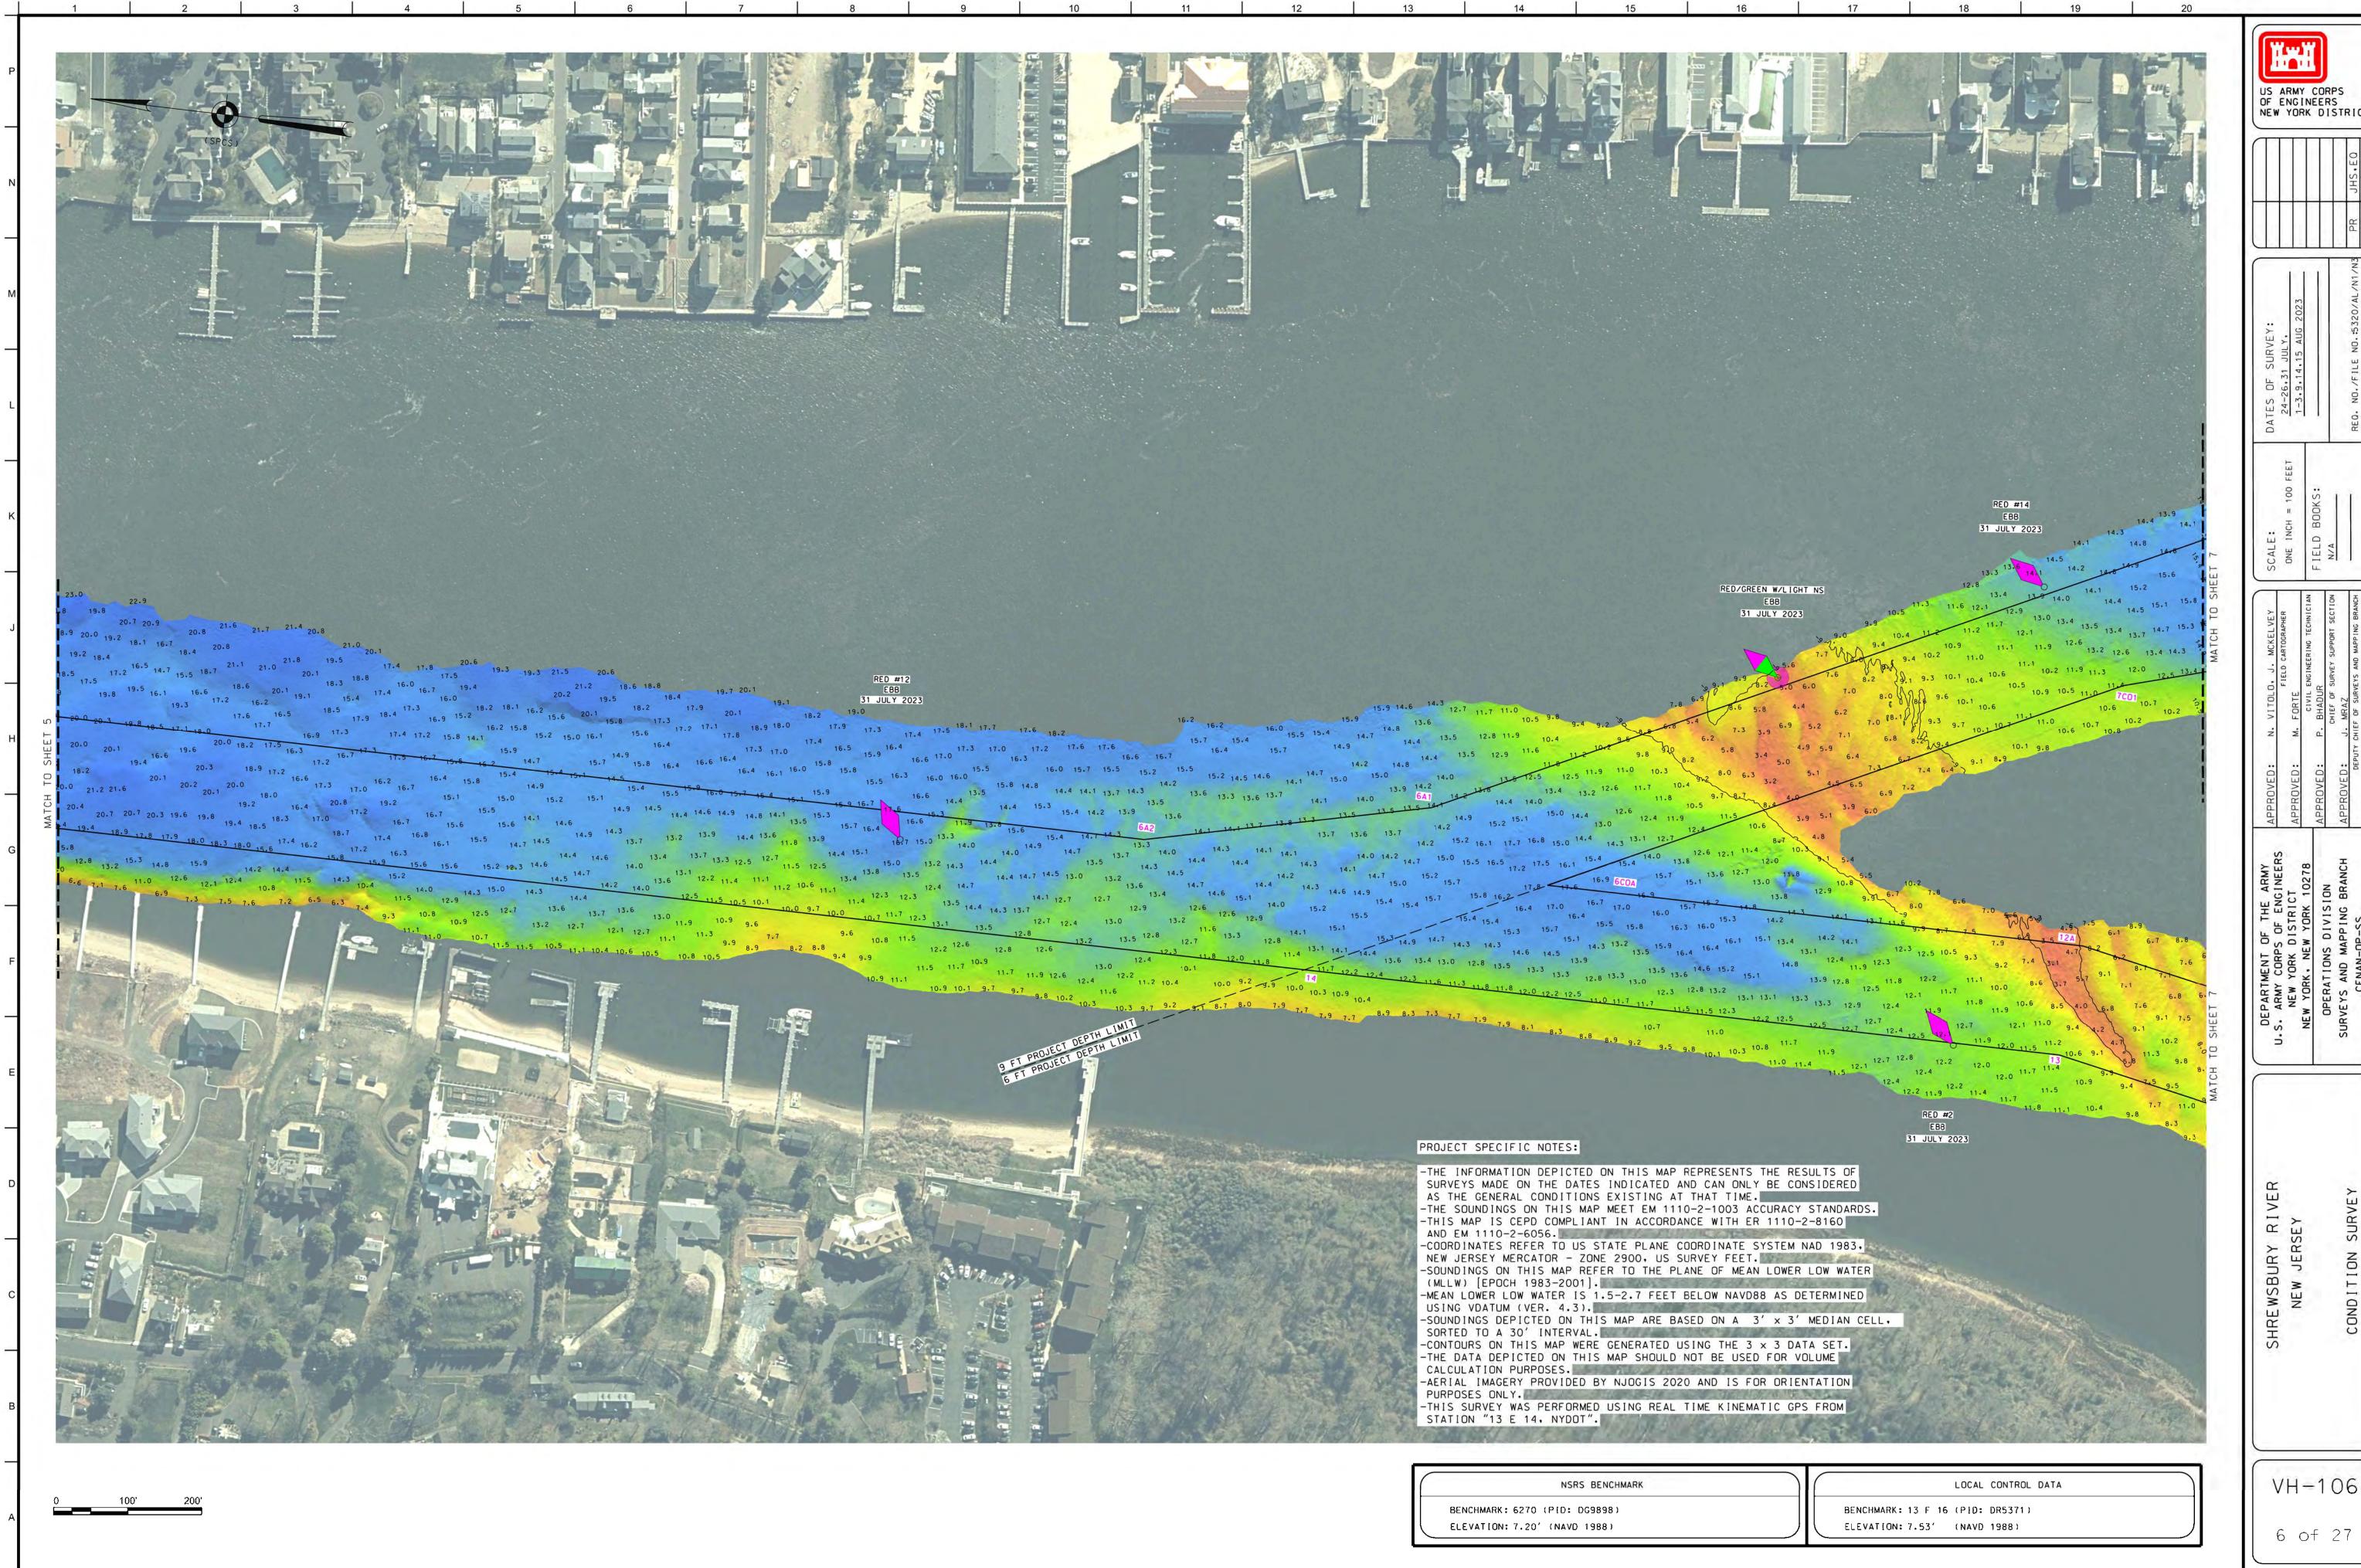

REO. NO./FI

CT
APPROVED: N. VITOLO
FIELD CARTOGR
CT
APPROVED: M. FORTE
CIVIL ENGINEERING TI
CON
APPROVED: P. BHADUR
CHIEF OF SURVEY SUPPOR
BRANCH
DEPUTY CHIEF OF SURVEYS AND MAPPII

DEPARTMENT OF THE ARMY
U.S. ARMY CORPS OF ENGINEERS
NEW YORK DISTRICT
NEW YORK, NEW YORK 10278
OPERATIONS DIVISION
SURVEYS AND MAPPING BRANCH

NEW JERSEY
CONDITION SURVEY

VH-108

8 of 27

BENCHMARK: 13 F 16 (PID: DR5371)

ELEVATION: 7.53' (NAVD 1988)

US ARMY CORPS
OF ENGINEERS
NEW YORK DISTRICT

VH-109

BENCHMARK: 13 F 16 (PID: DR5371)

ELEVATION: 7.53' (NAVD 1988)

BENCHMARK: 6270 (PID: DG9898)
ELEVATION: 7.20' (NAVD 1988)

9 of 27

ELEVATION: 7.20' (NAVD 1988)

VH-115

15 of 27

ELEVATION: 7.53' (NAVD 1988)

ELEVATION: 7.20' (NAVD 1988)