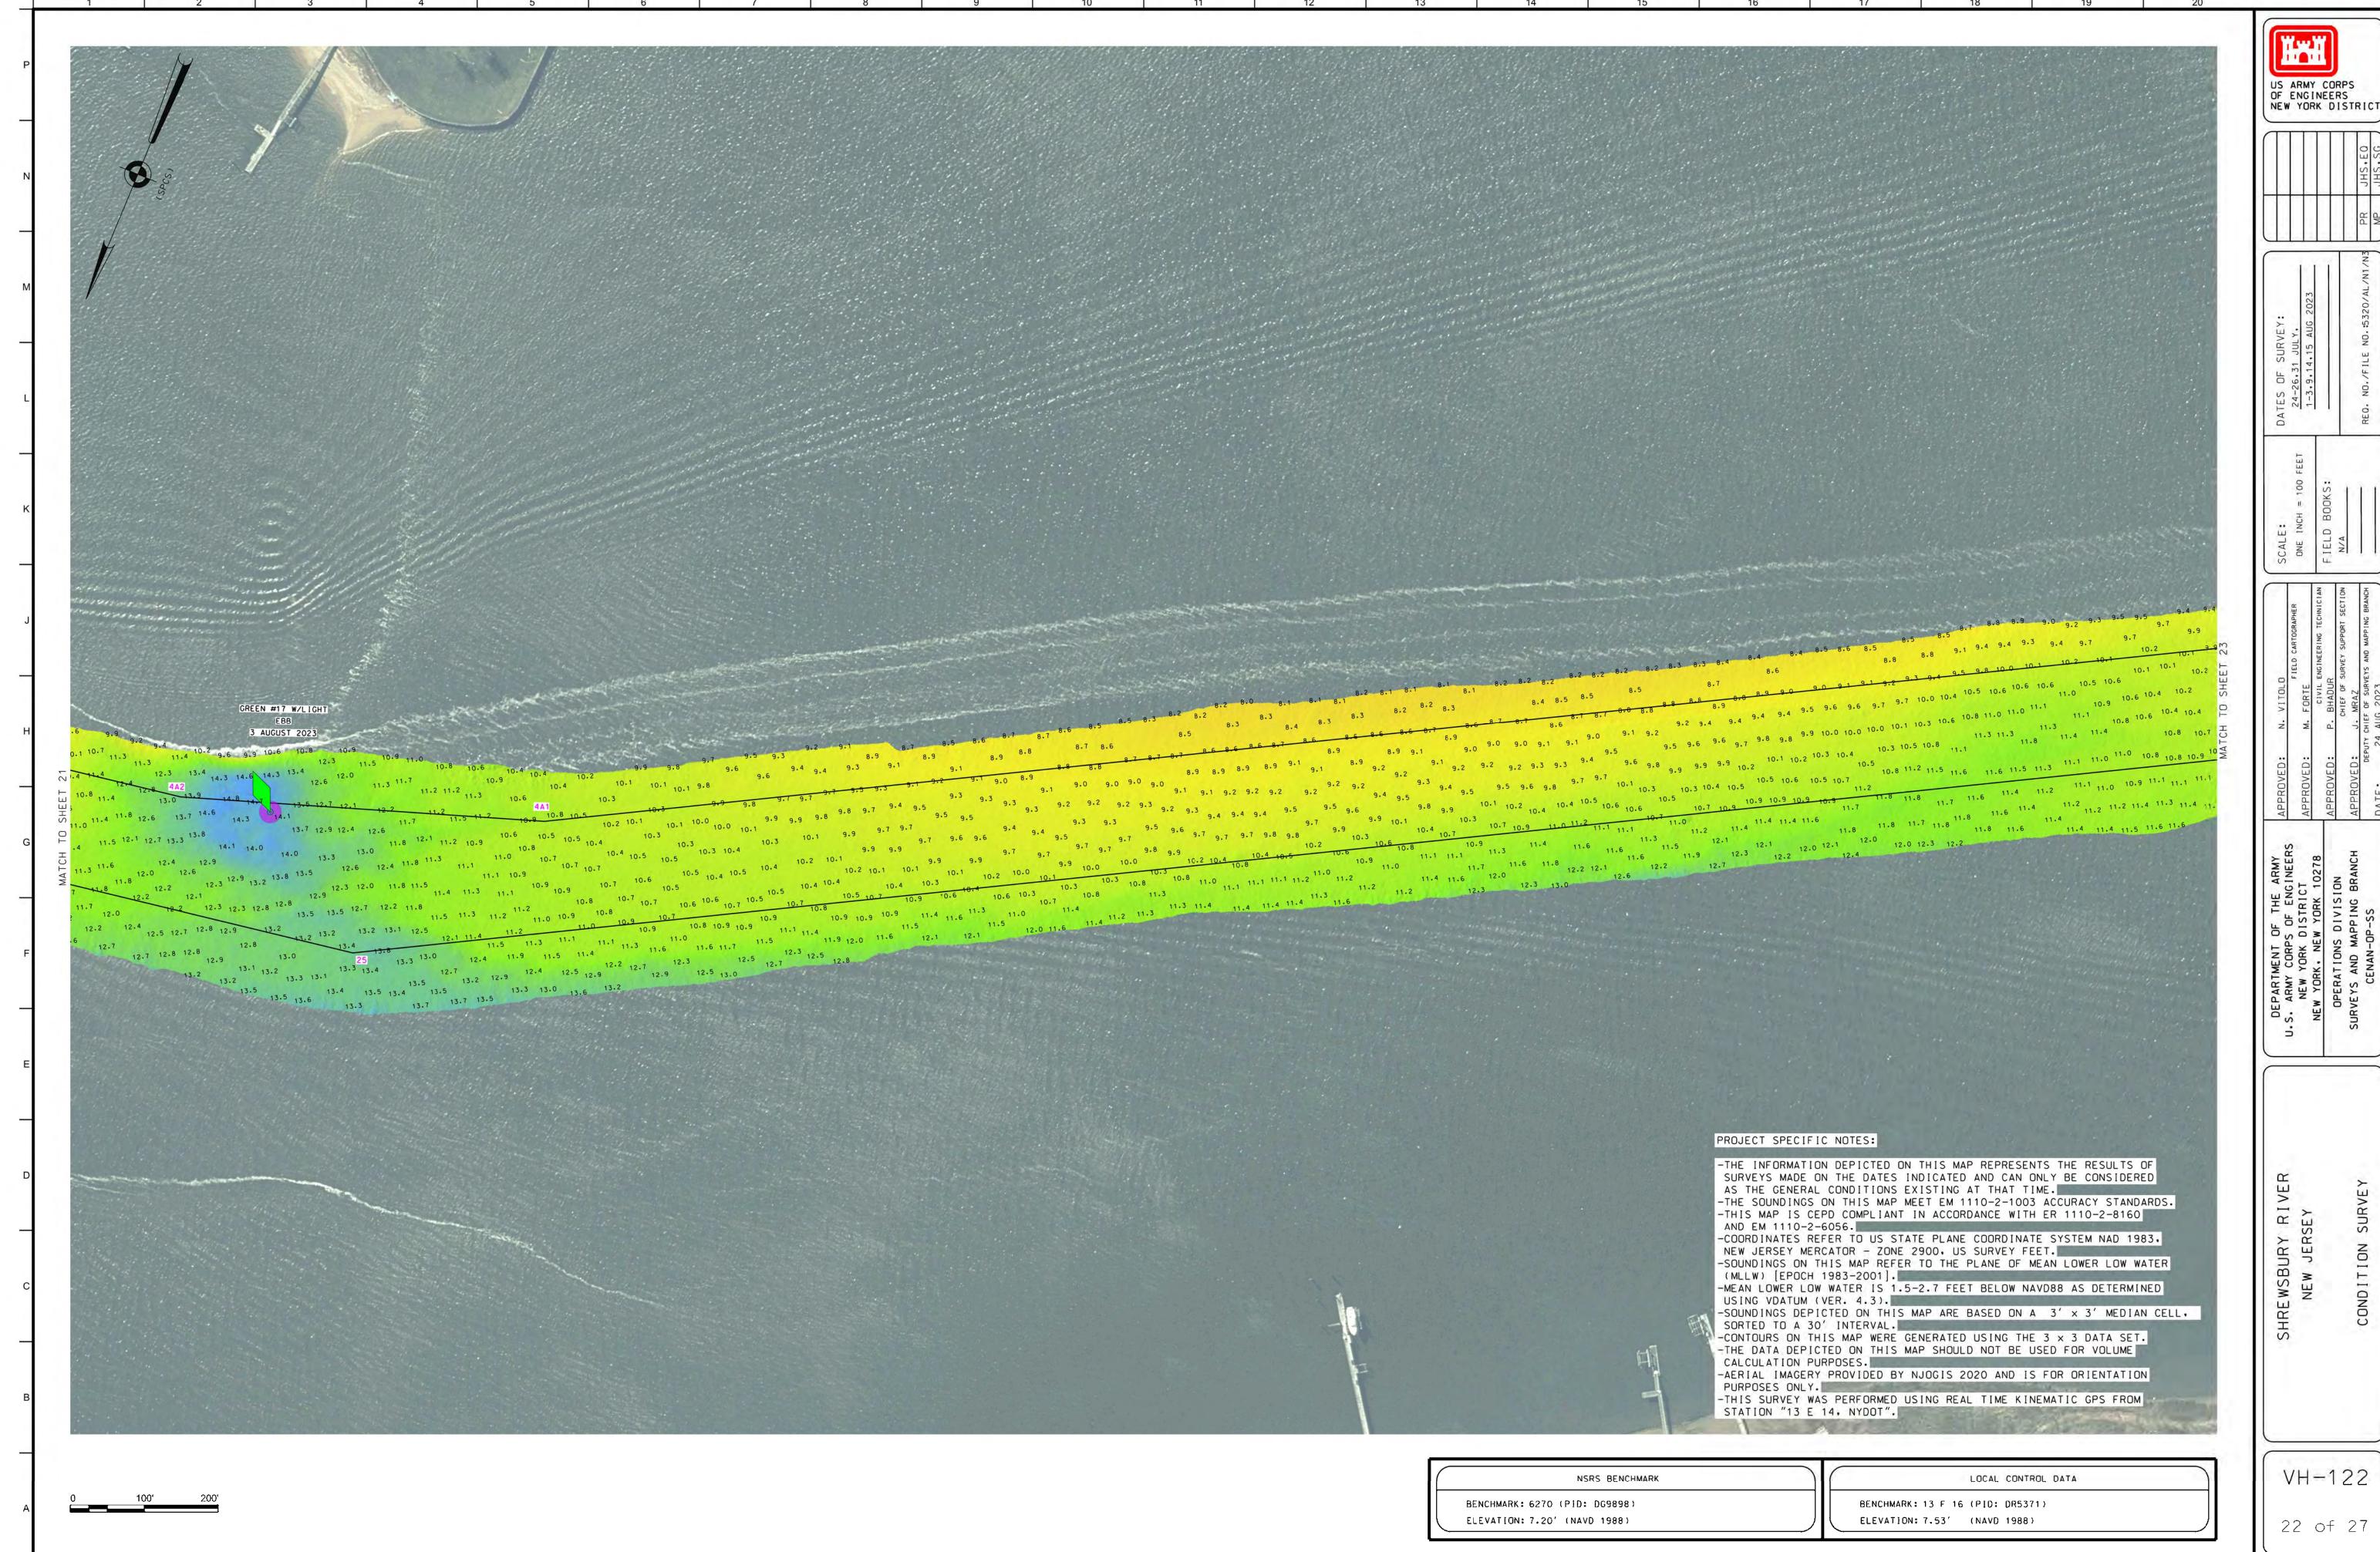

REO. NO./FI

CT
APPROVED: N. VITOLO
FIELD CARTOGR
CT
APPROVED: M. FORTE
CIVIL ENGINEERING TI
CON
APPROVED: P. BHADUR
CHIEF OF SURVEY SUPPOR
BRANCH
DEPUTY CHIEF OF SURVEYS AND MAPPII

DEPARTMENT OF THE ARMY
U.S. ARMY CORPS OF ENGINEERS
NEW YORK DISTRICT
NEW YORK, NEW YORK 10278
OPERATIONS DIVISION
SURVEYS AND MAPPING BRANCH

NEW JERSEY
CONDITION SURVEY

VH-108

8 of 27

BENCHMARK: 13 F 16 (PID: DR5371)

ELEVATION: 7.53' (NAVD 1988)

US ARMY CORPS
OF ENGINEERS
NEW YORK DISTRICT

VH-109

BENCHMARK: 13 F 16 (PID: DR5371)

ELEVATION: 7.53' (NAVD 1988)

BENCHMARK: 6270 (PID: DG9898)
ELEVATION: 7.20' (NAVD 1988)

9 of 27

ELEVATION: 7.20' (NAVD 1988)

VH-115

15 of 27

ELEVATION: 7.53' (NAVD 1988)

ELEVATION: 7.20' (NAVD 1988)