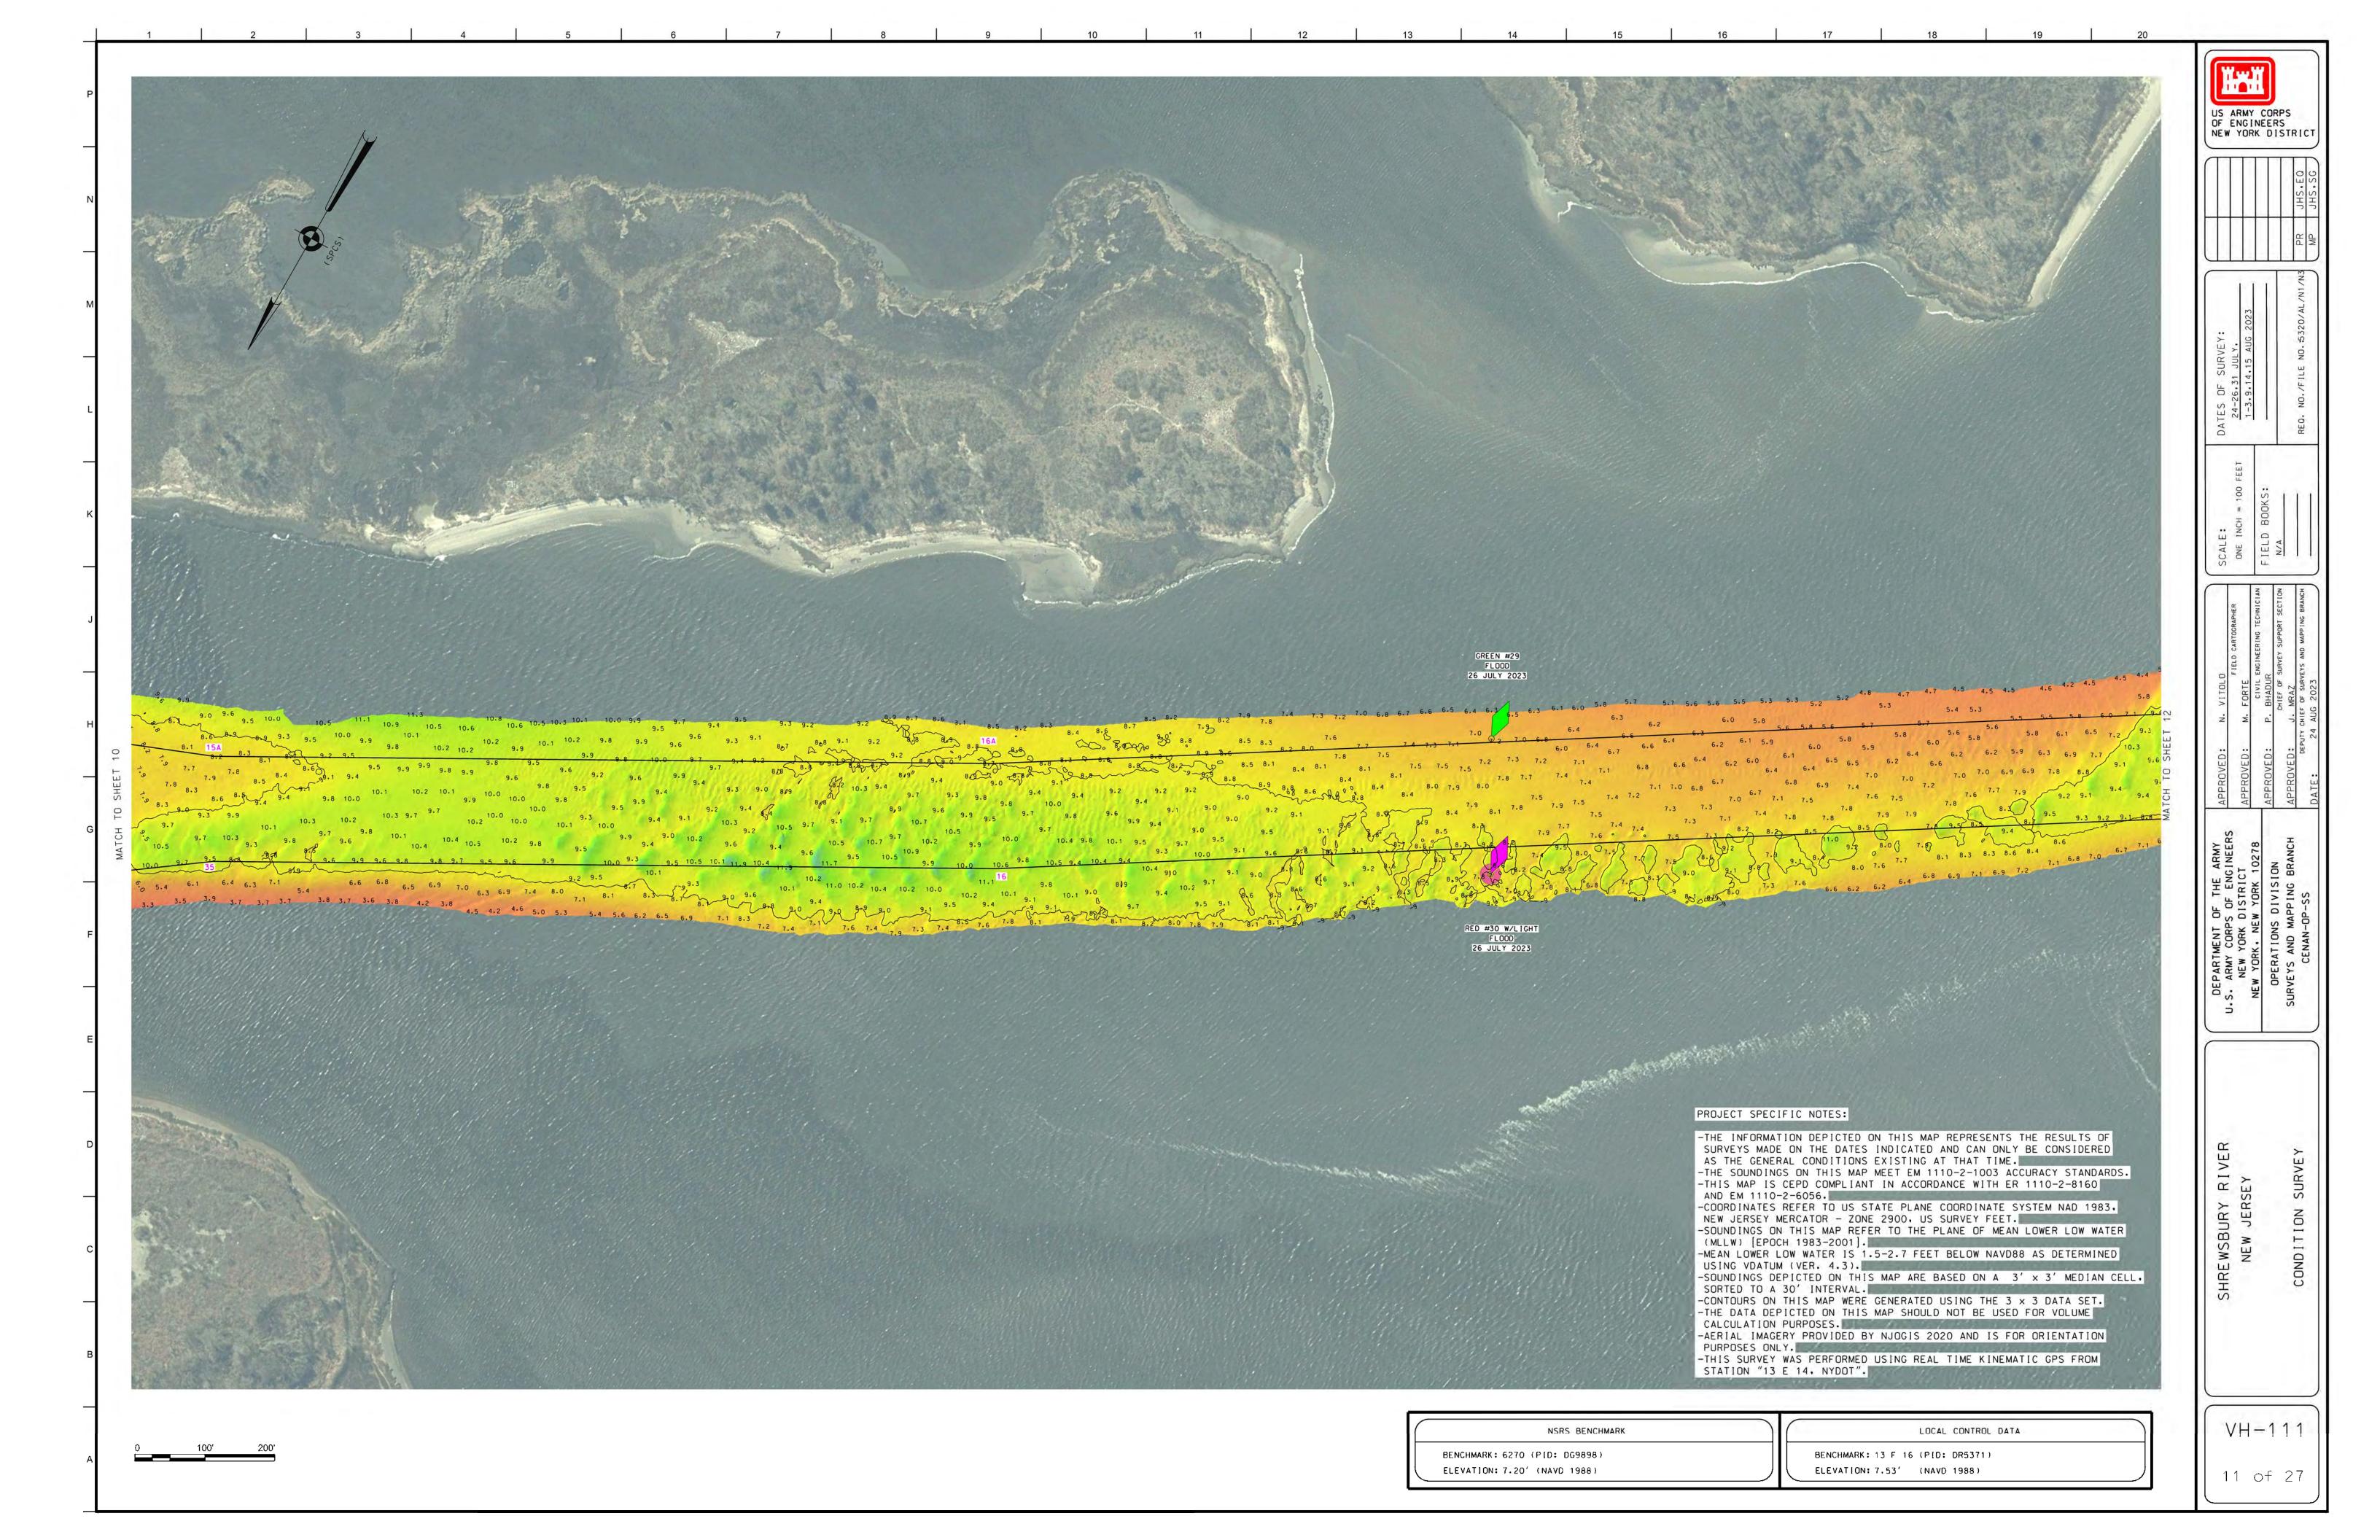

ELEVATION: 7.53' (NAVD 1988)

BENCHMARK: 6270 (PID: DG9898)
ELEVATION: 7.20' (NAVD 1988)

9 of 27

ELEVATION: 7.20' (NAVD 1988)

VH-115

15 of 27

ELEVATION: 7.53' (NAVD 1988)

ELEVATION: 7.20' (NAVD 1988)