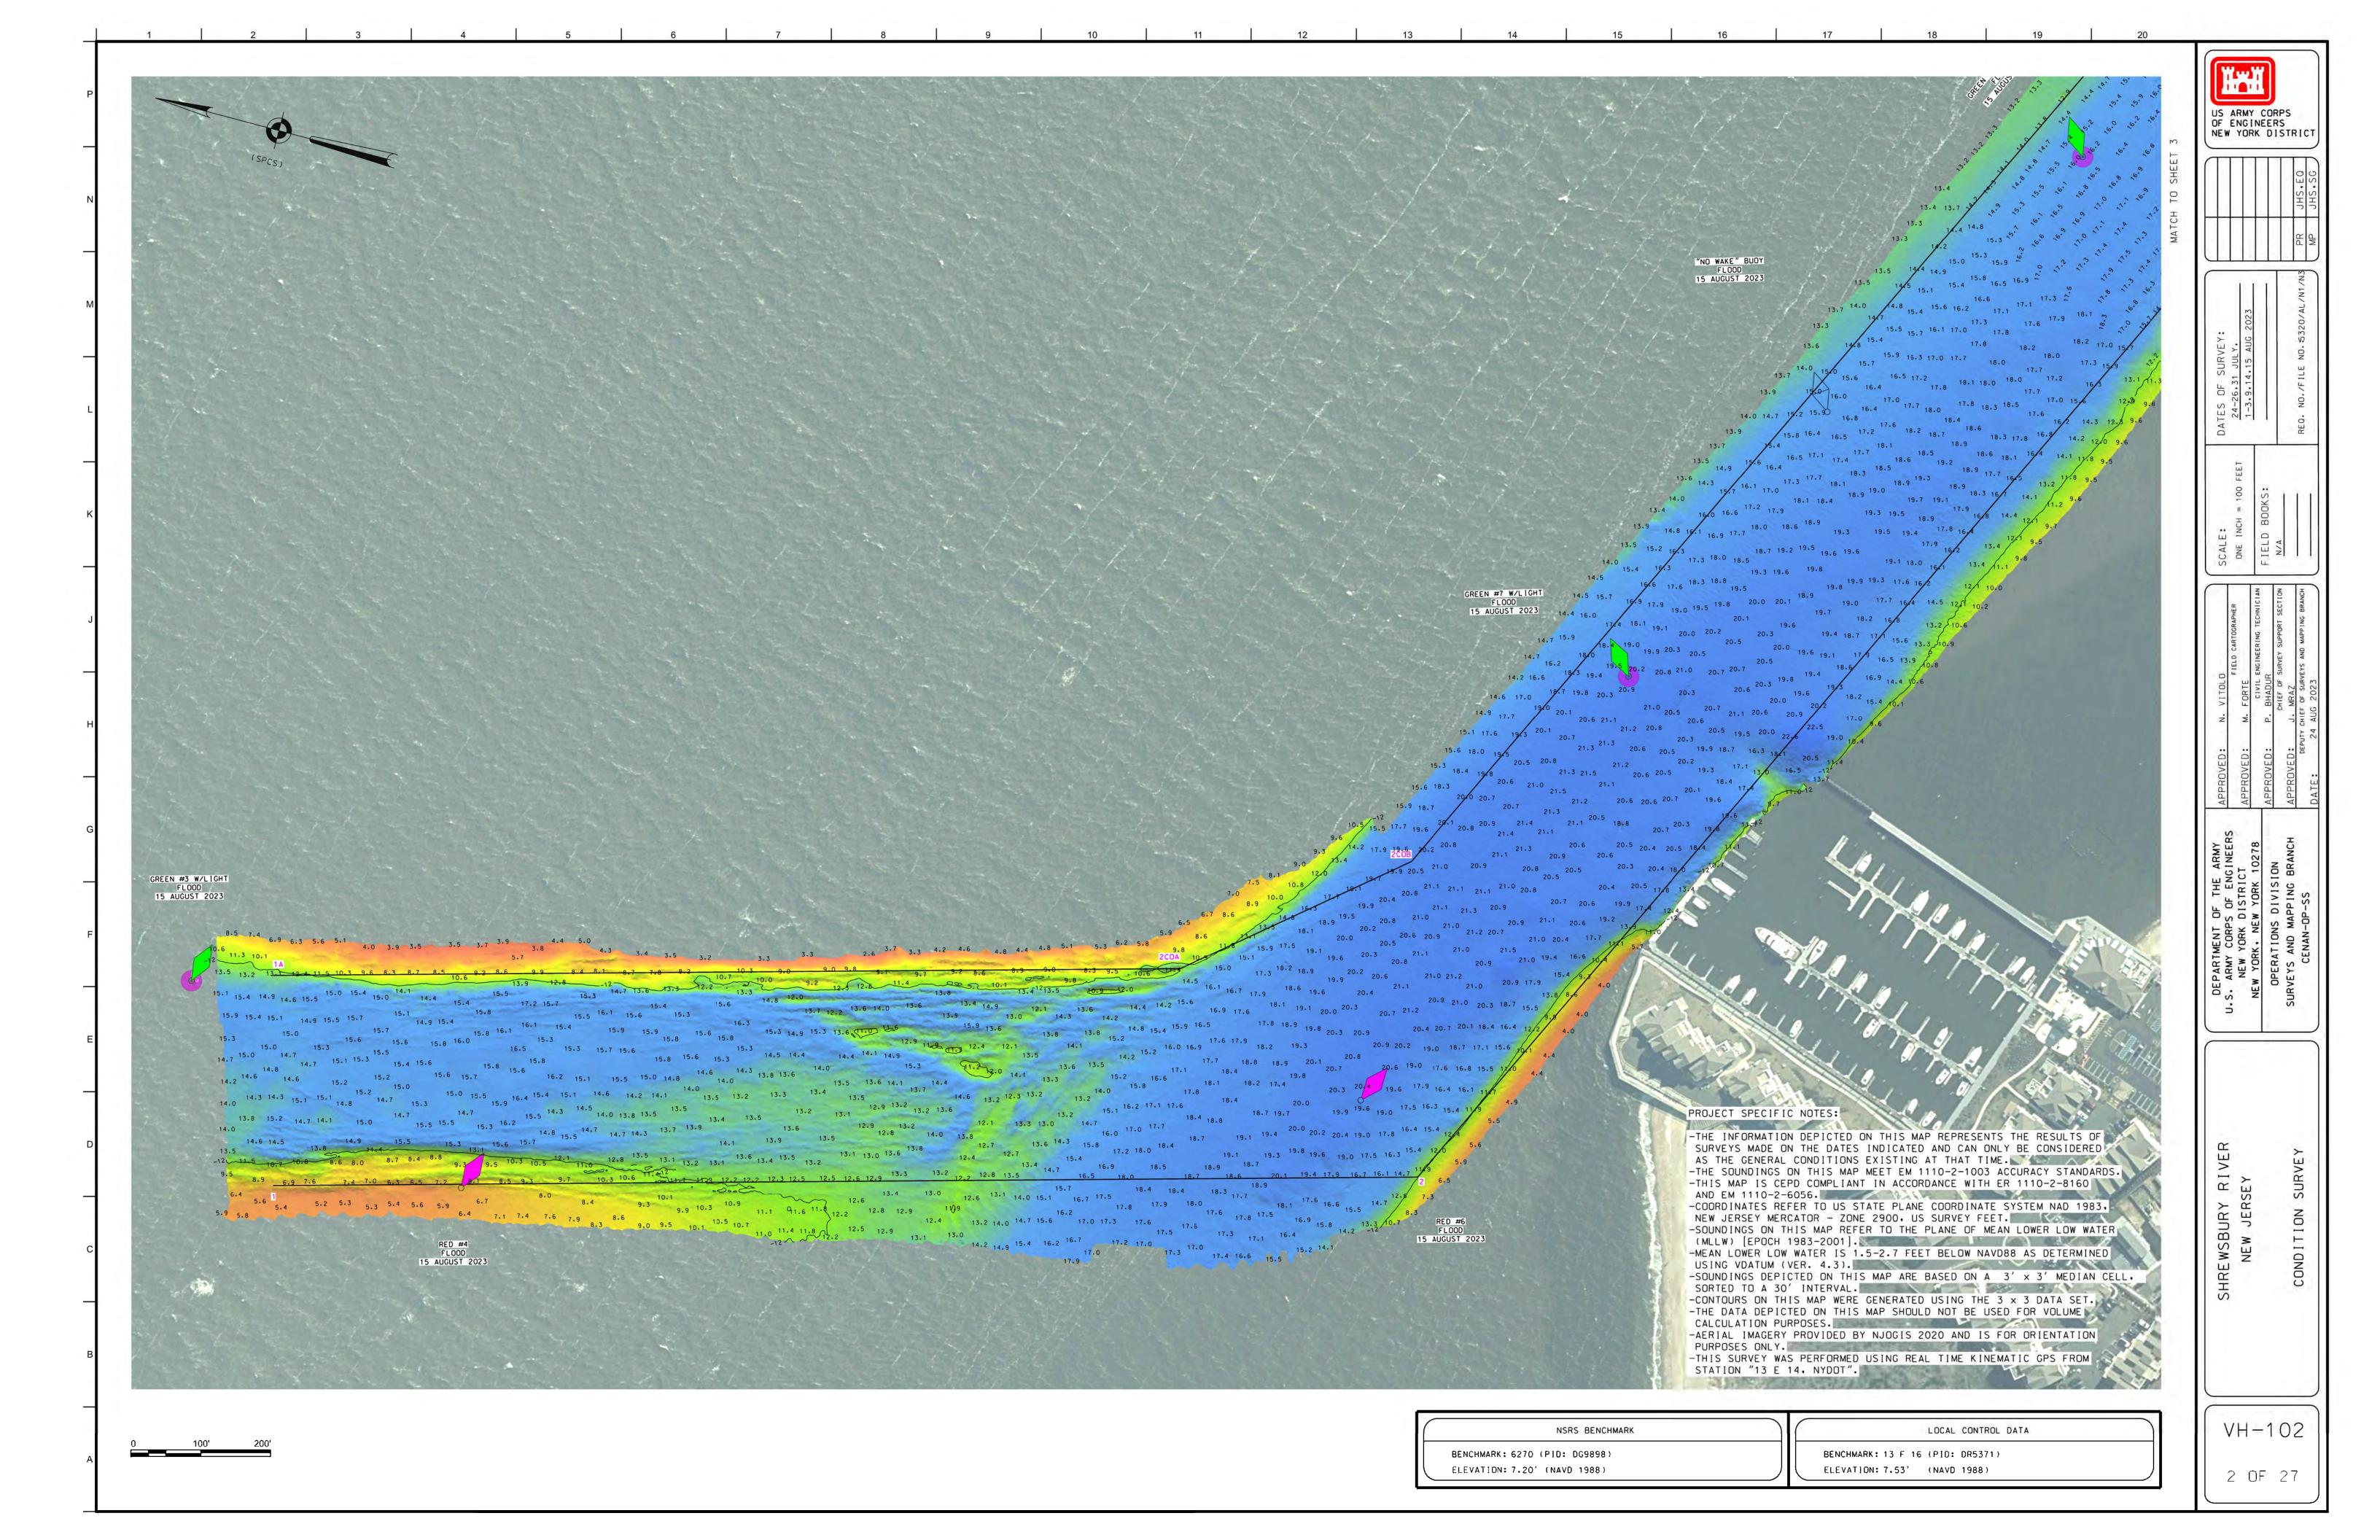

ELEVATION: 7.20' (NAVD 1988)

US ARMY CORPS
OF ENGINEERS
NEW YORK DISTRICT

NEW YORK DISTRICT

24-26.31 JULY.
1-3.9.14.15 AUG 2023

REO. NO./FILE NO.5320/AL/N1/N3
MP

ECTION

F JELD BOOKS:

N/A

REO. NO./FI

CT
APPROVED: N. VITOLO
FIELD CARTOGR
CT
APPROVED: M. FORTE
CIVIL ENGINEERING TI
CON
APPROVED: P. BHADUR
CHIEF OF SURVEY SUPPOR
BRANCH
DEPUTY CHIEF OF SURVEYS AND MAPPII

DEPARTMENT OF THE ARMY
U.S. ARMY CORPS OF ENGINEERS
NEW YORK DISTRICT
NEW YORK, NEW YORK 10278
OPERATIONS DIVISION
SURVEYS AND MAPPING BRANCH

NEW JERSEY
CONDITION SURVEY

VH-108

8 of 27

BENCHMARK: 13 F 16 (PID: DR5371)

ELEVATION: 7.53' (NAVD 1988)

US ARMY CORPS
OF ENGINEERS
NEW YORK DISTRICT

VH-109

BENCHMARK: 13 F 16 (PID: DR5371)