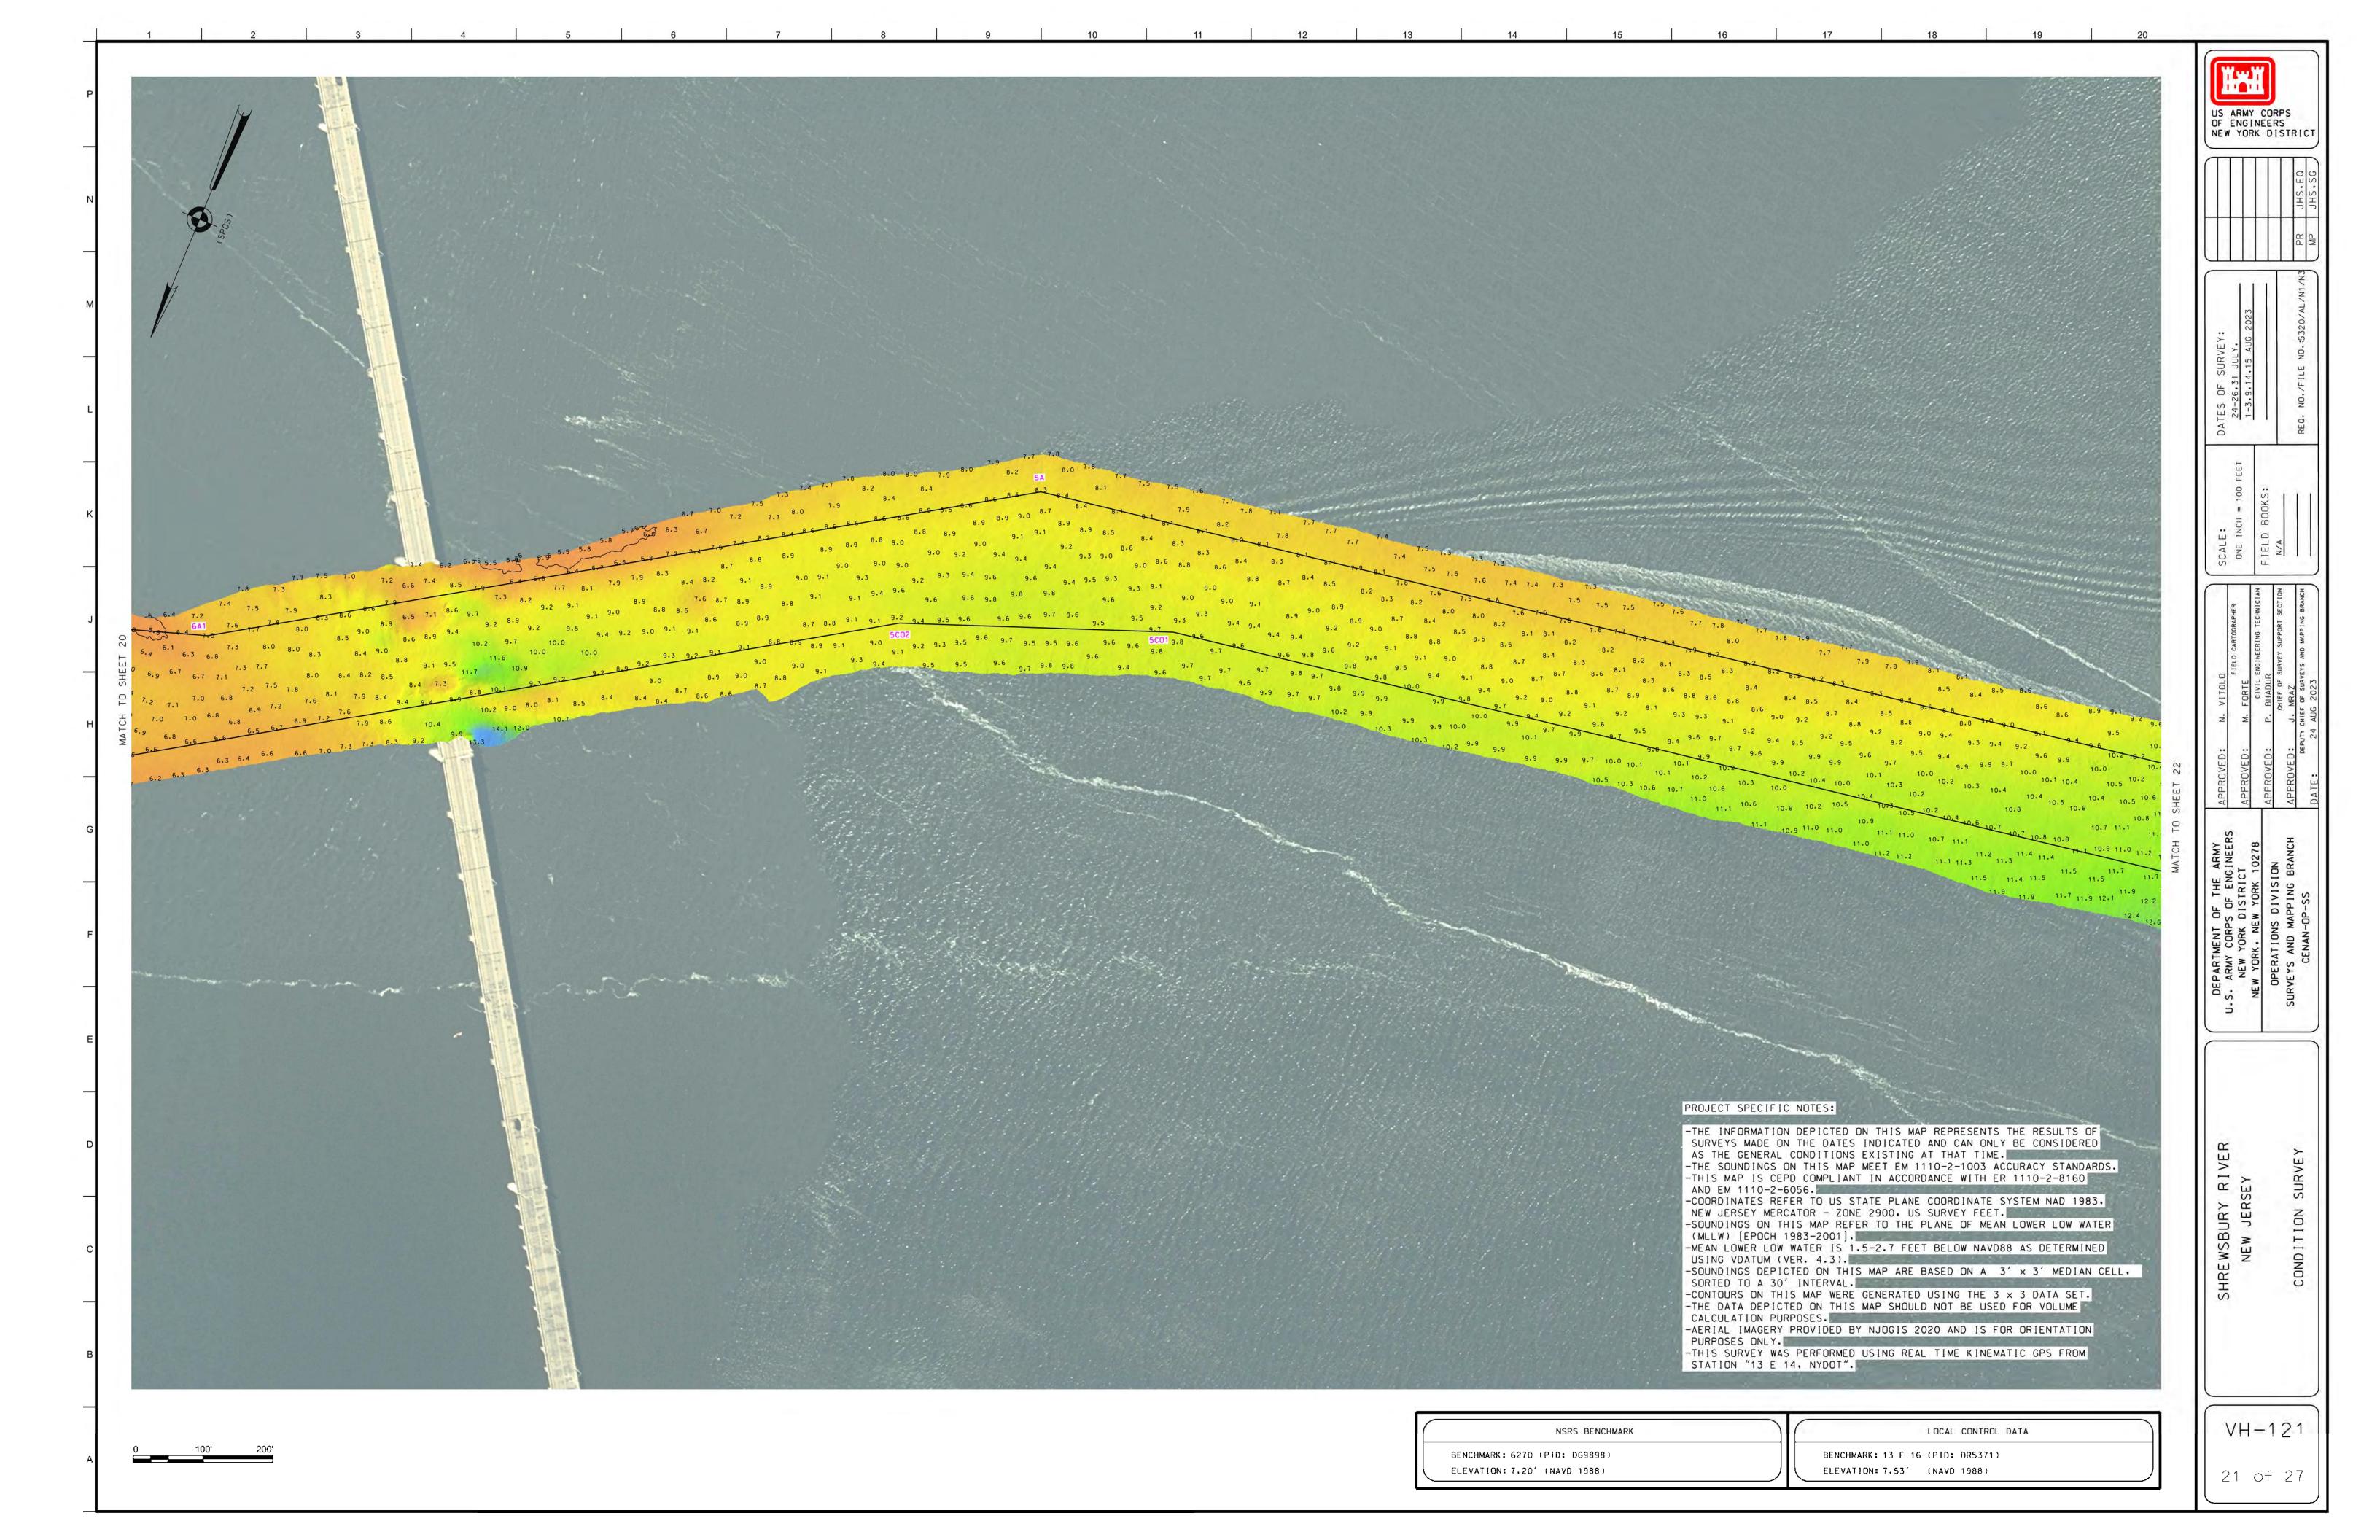

JS ARMY CORPS
OF ENGINEERS
NEW YORK DISTRICT

US ARMY CORPS
OF ENGINEERS
NEW YORK DISTRICT

24-26.31 JULY 1-3.9.14.15 AUG 2023 REG. NO./FILE NO.:5320/AL/N1/N3

AN FIELD BOOKS:

N/A

REG. NO./I

STRICT
APPROVED: M. FORTE
TORY

YORK 10278
APPROVED: M. FORTE
CIVIL ENGINEERING TEC
APPROVED: P. BHADUR
CHIEF OF SURVEY SUPPORT
APPROVED: J. MRAZ
SS DATE: 24 AUG 2023

DEPARTMENT OF THE ARMY
U.S. ARMY CORPS OF ENGINEERS
NEW YORK DISTRICT
NEW YORK. NEW YORK 10278
OPERATIONS DIVISION
SURVEYS AND MAPPING BRANCH

NEW JERSEY
CONDITION SURVEY

VH-105

5 OF 27

VH-106

OF ENGINEERS

VH-107

7 of 27

BENCHMARK: 6270 (PID: DG9898)

ELEVATION: 7.20' (NAVD 1988)

US ARMY CORPS
OF ENGINEERS
NEW YORK DISTRICT

NEW YORK DISTRICT

24-26.31 JULY.
1-3.9.14.15 AUG 2023

REO. NO./FILE NO.5320/AL/N1/N3
MP

ECTION

F JELD BOOKS:

N/A