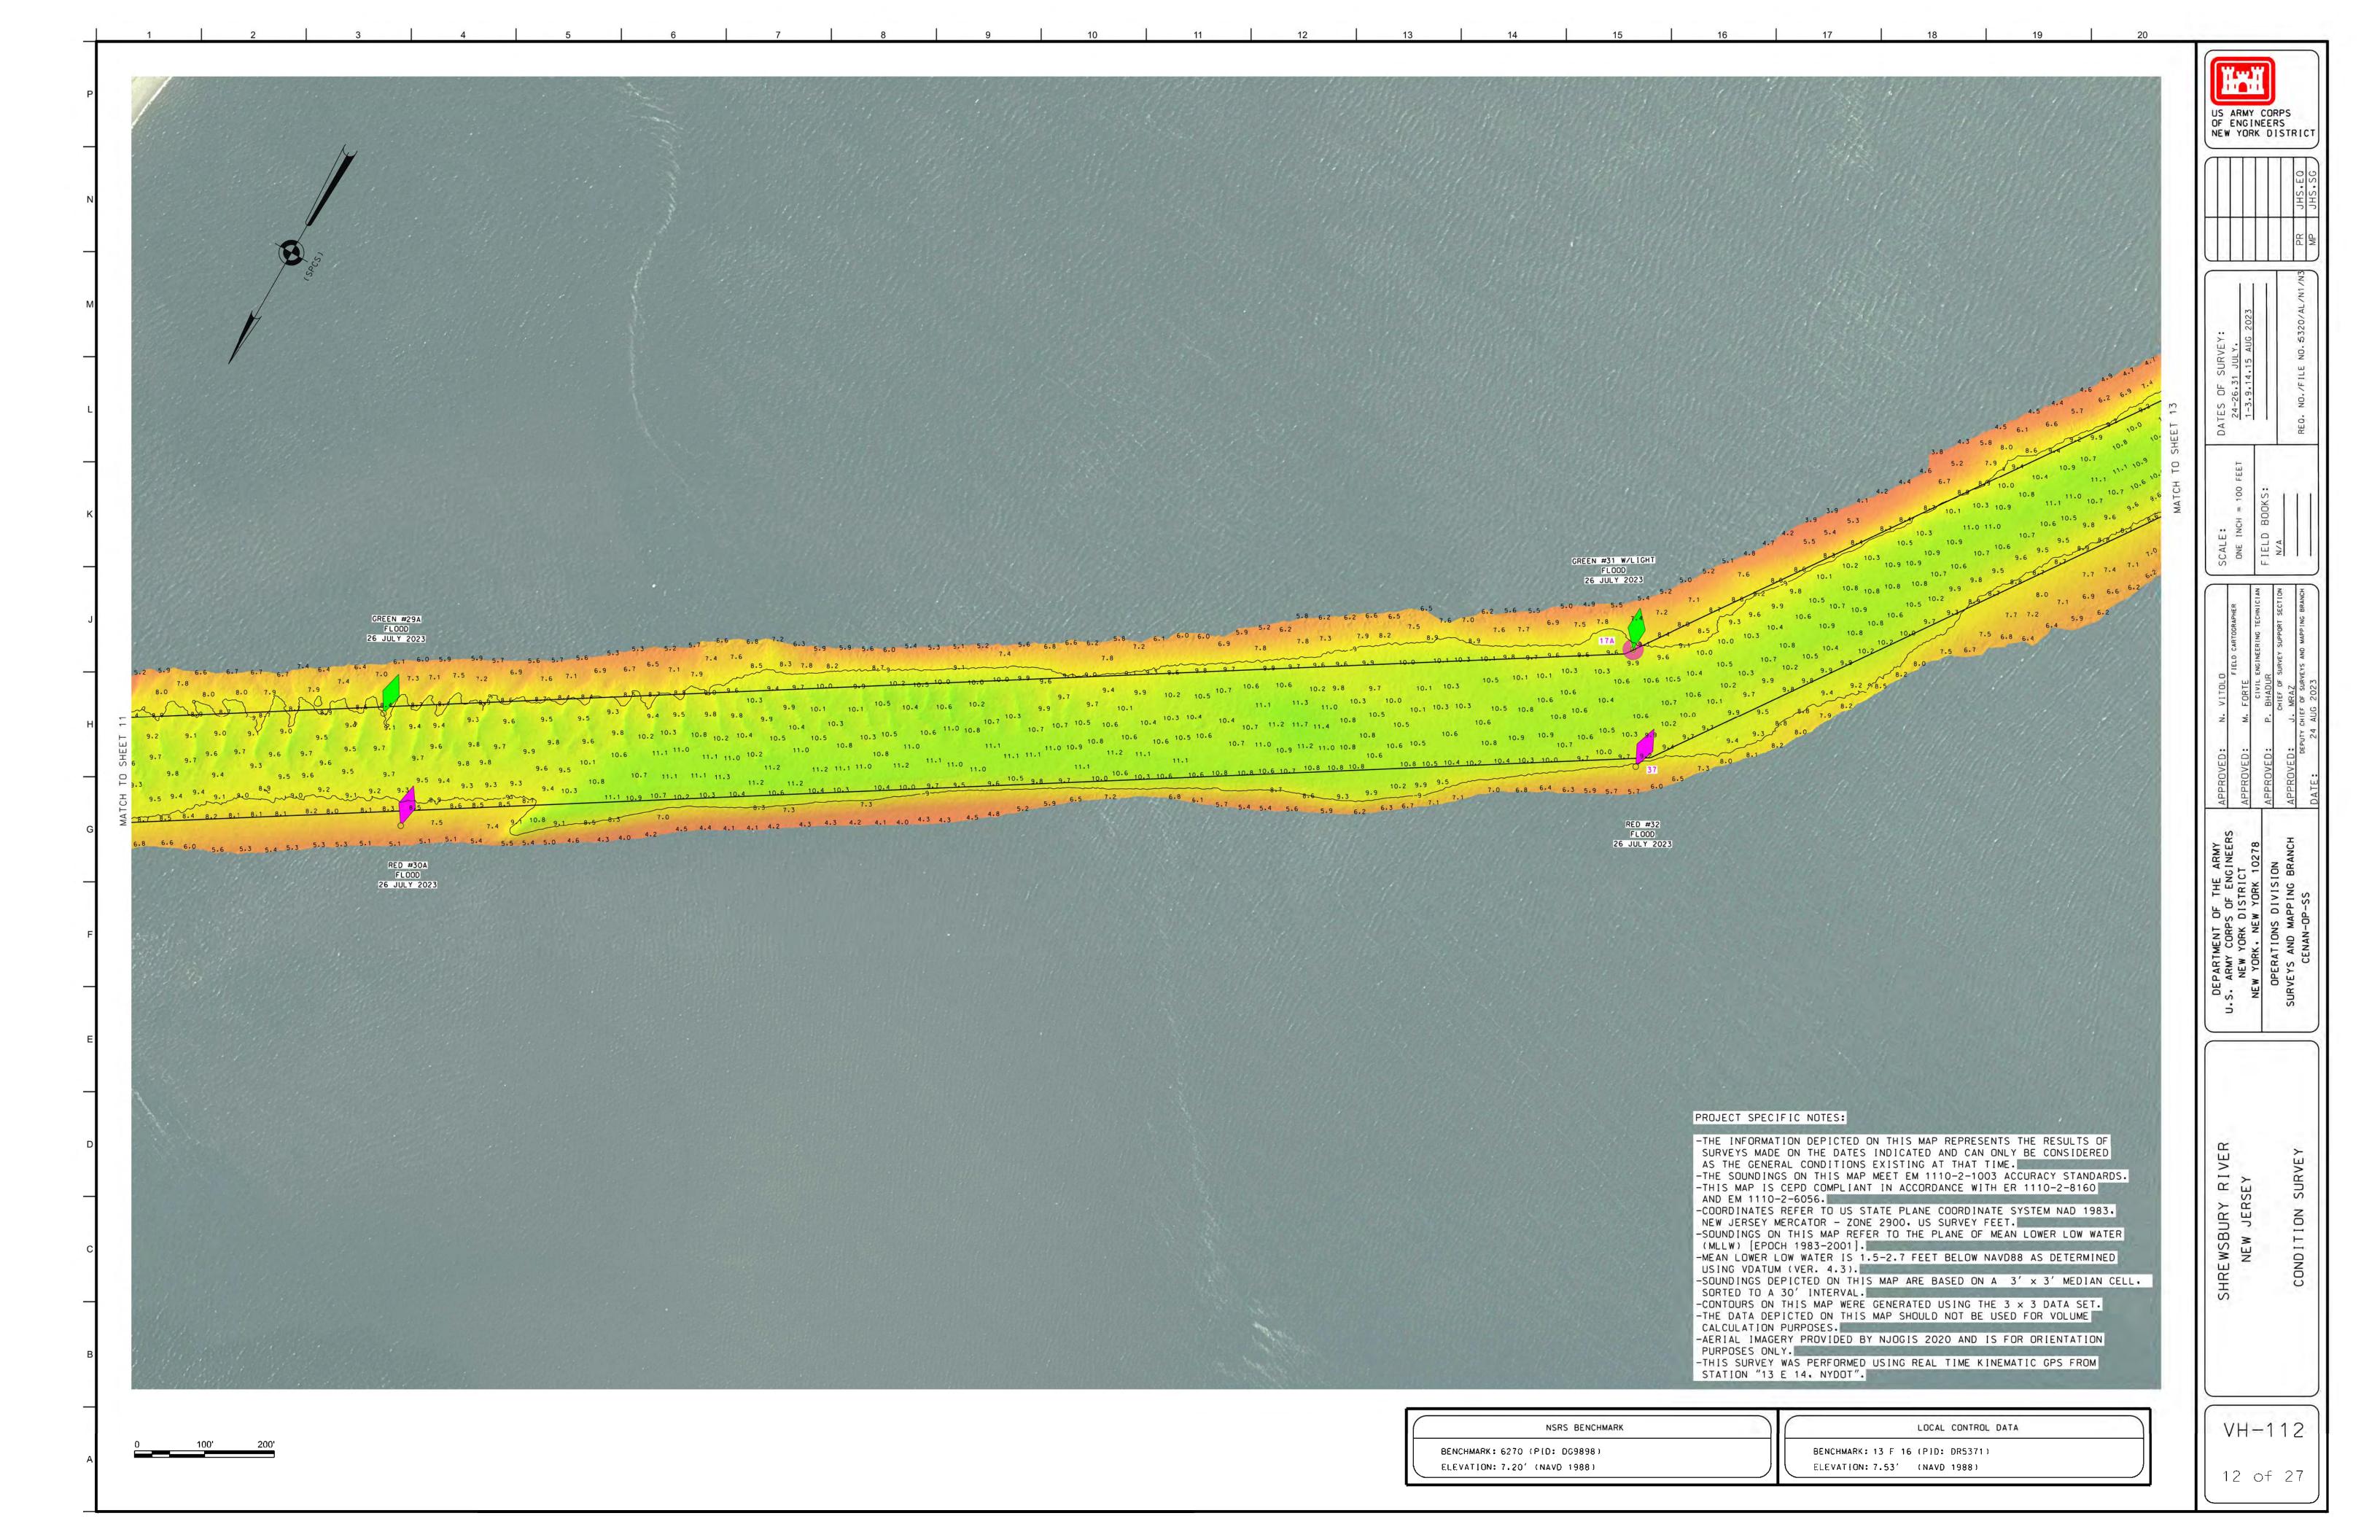

988)

US ARMY CORPS
OF ENGINEERS
NEW YORK DISTRICT

NEW YORK DISTRICT

24-26.31 JULY.
1-3.9.14.15 AUG 2023

REO. NO./FILE NO.5320/AL/N1/N3
MP

ECTION

F JELD BOOKS:

N/A

REO. NO./FI

CT
APPROVED: N. VITOLO
FIELD CARTOGR
CT
APPROVED: M. FORTE
CIVIL ENGINEERING TI
CON
APPROVED: P. BHADUR
CHIEF OF SURVEY SUPPOR
BRANCH
DEPUTY CHIEF OF SURVEYS AND MAPPII

DEPARTMENT OF THE ARMY
U.S. ARMY CORPS OF ENGINEERS
NEW YORK DISTRICT
NEW YORK, NEW YORK 10278
OPERATIONS DIVISION
SURVEYS AND MAPPING BRANCH

NEW JERSEY
CONDITION SURVEY

VH-108

8 of 27

BENCHMARK: 13 F 16 (PID: DR5371)

ELEVATION: 7.53' (NAVD 1988)



US ARMY CORPS
OF ENGINEERS
NEW YORK DISTRICT

VH-109

BENCHMARK: 13 F 16 (PID: DR5371)

ELEVATION: 7.53' (NAVD 1988)

BENCHMARK: 6270 (PID: DG9898)
ELEVATION: 7.20' (NAVD 1988)

9 of 27













ELEVATION: 7.20' (NAVD 1988)

VH-115

15 of 27

ELEVATION: 7.53' (NAVD 1988)





ELEVATION: 7.20' (NAVD 1988)

VH-117

17 of 27

ELEVATION: 7.53' (NAVD 1988)





















27 of 27