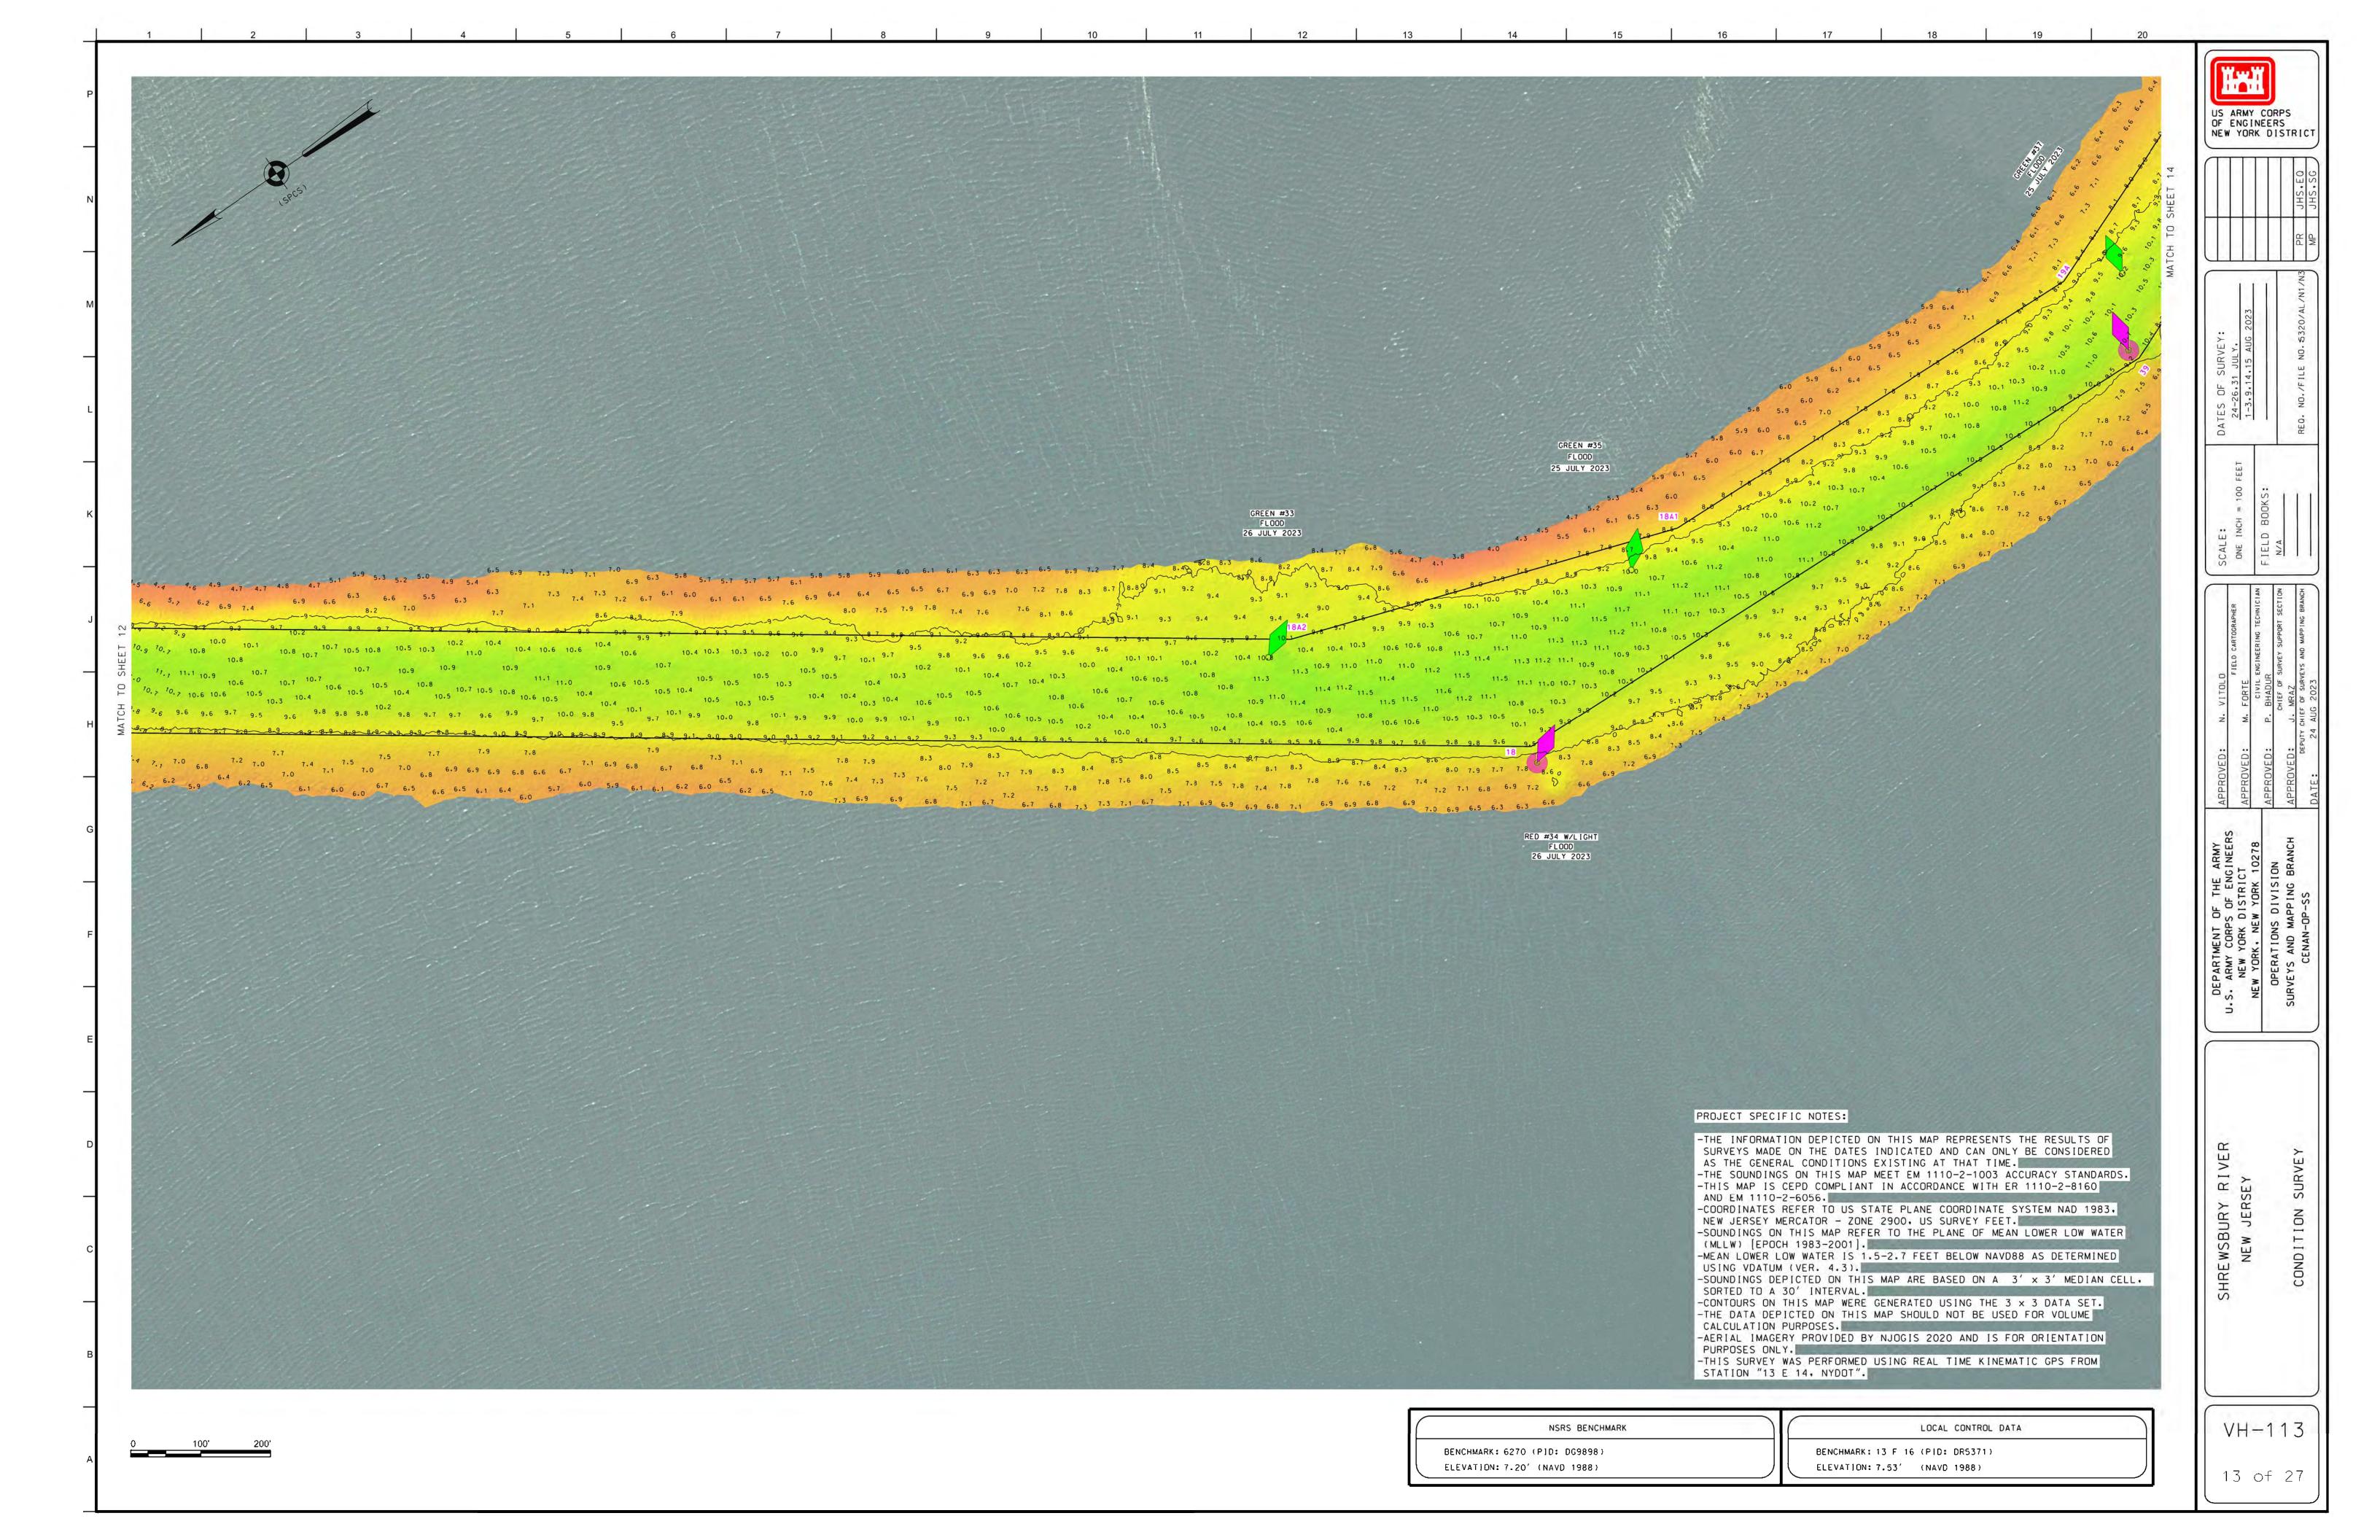

NEW JERSEY
CONDITION SURVEY

VH-105

5 OF 27

VH-106

OF ENGINEERS

VH-107

7 of 27

BENCHMARK: 6270 (PID: DG9898)

ELEVATION: 7.20' (NAVD 1988)

US ARMY CORPS
OF ENGINEERS
NEW YORK DISTRICT

NEW YORK DISTRICT

24-26.31 JULY.
1-3.9.14.15 AUG 2023

REO. NO./FILE NO.5320/AL/N1/N3
MP

ECTION

F JELD BOOKS:

N/A