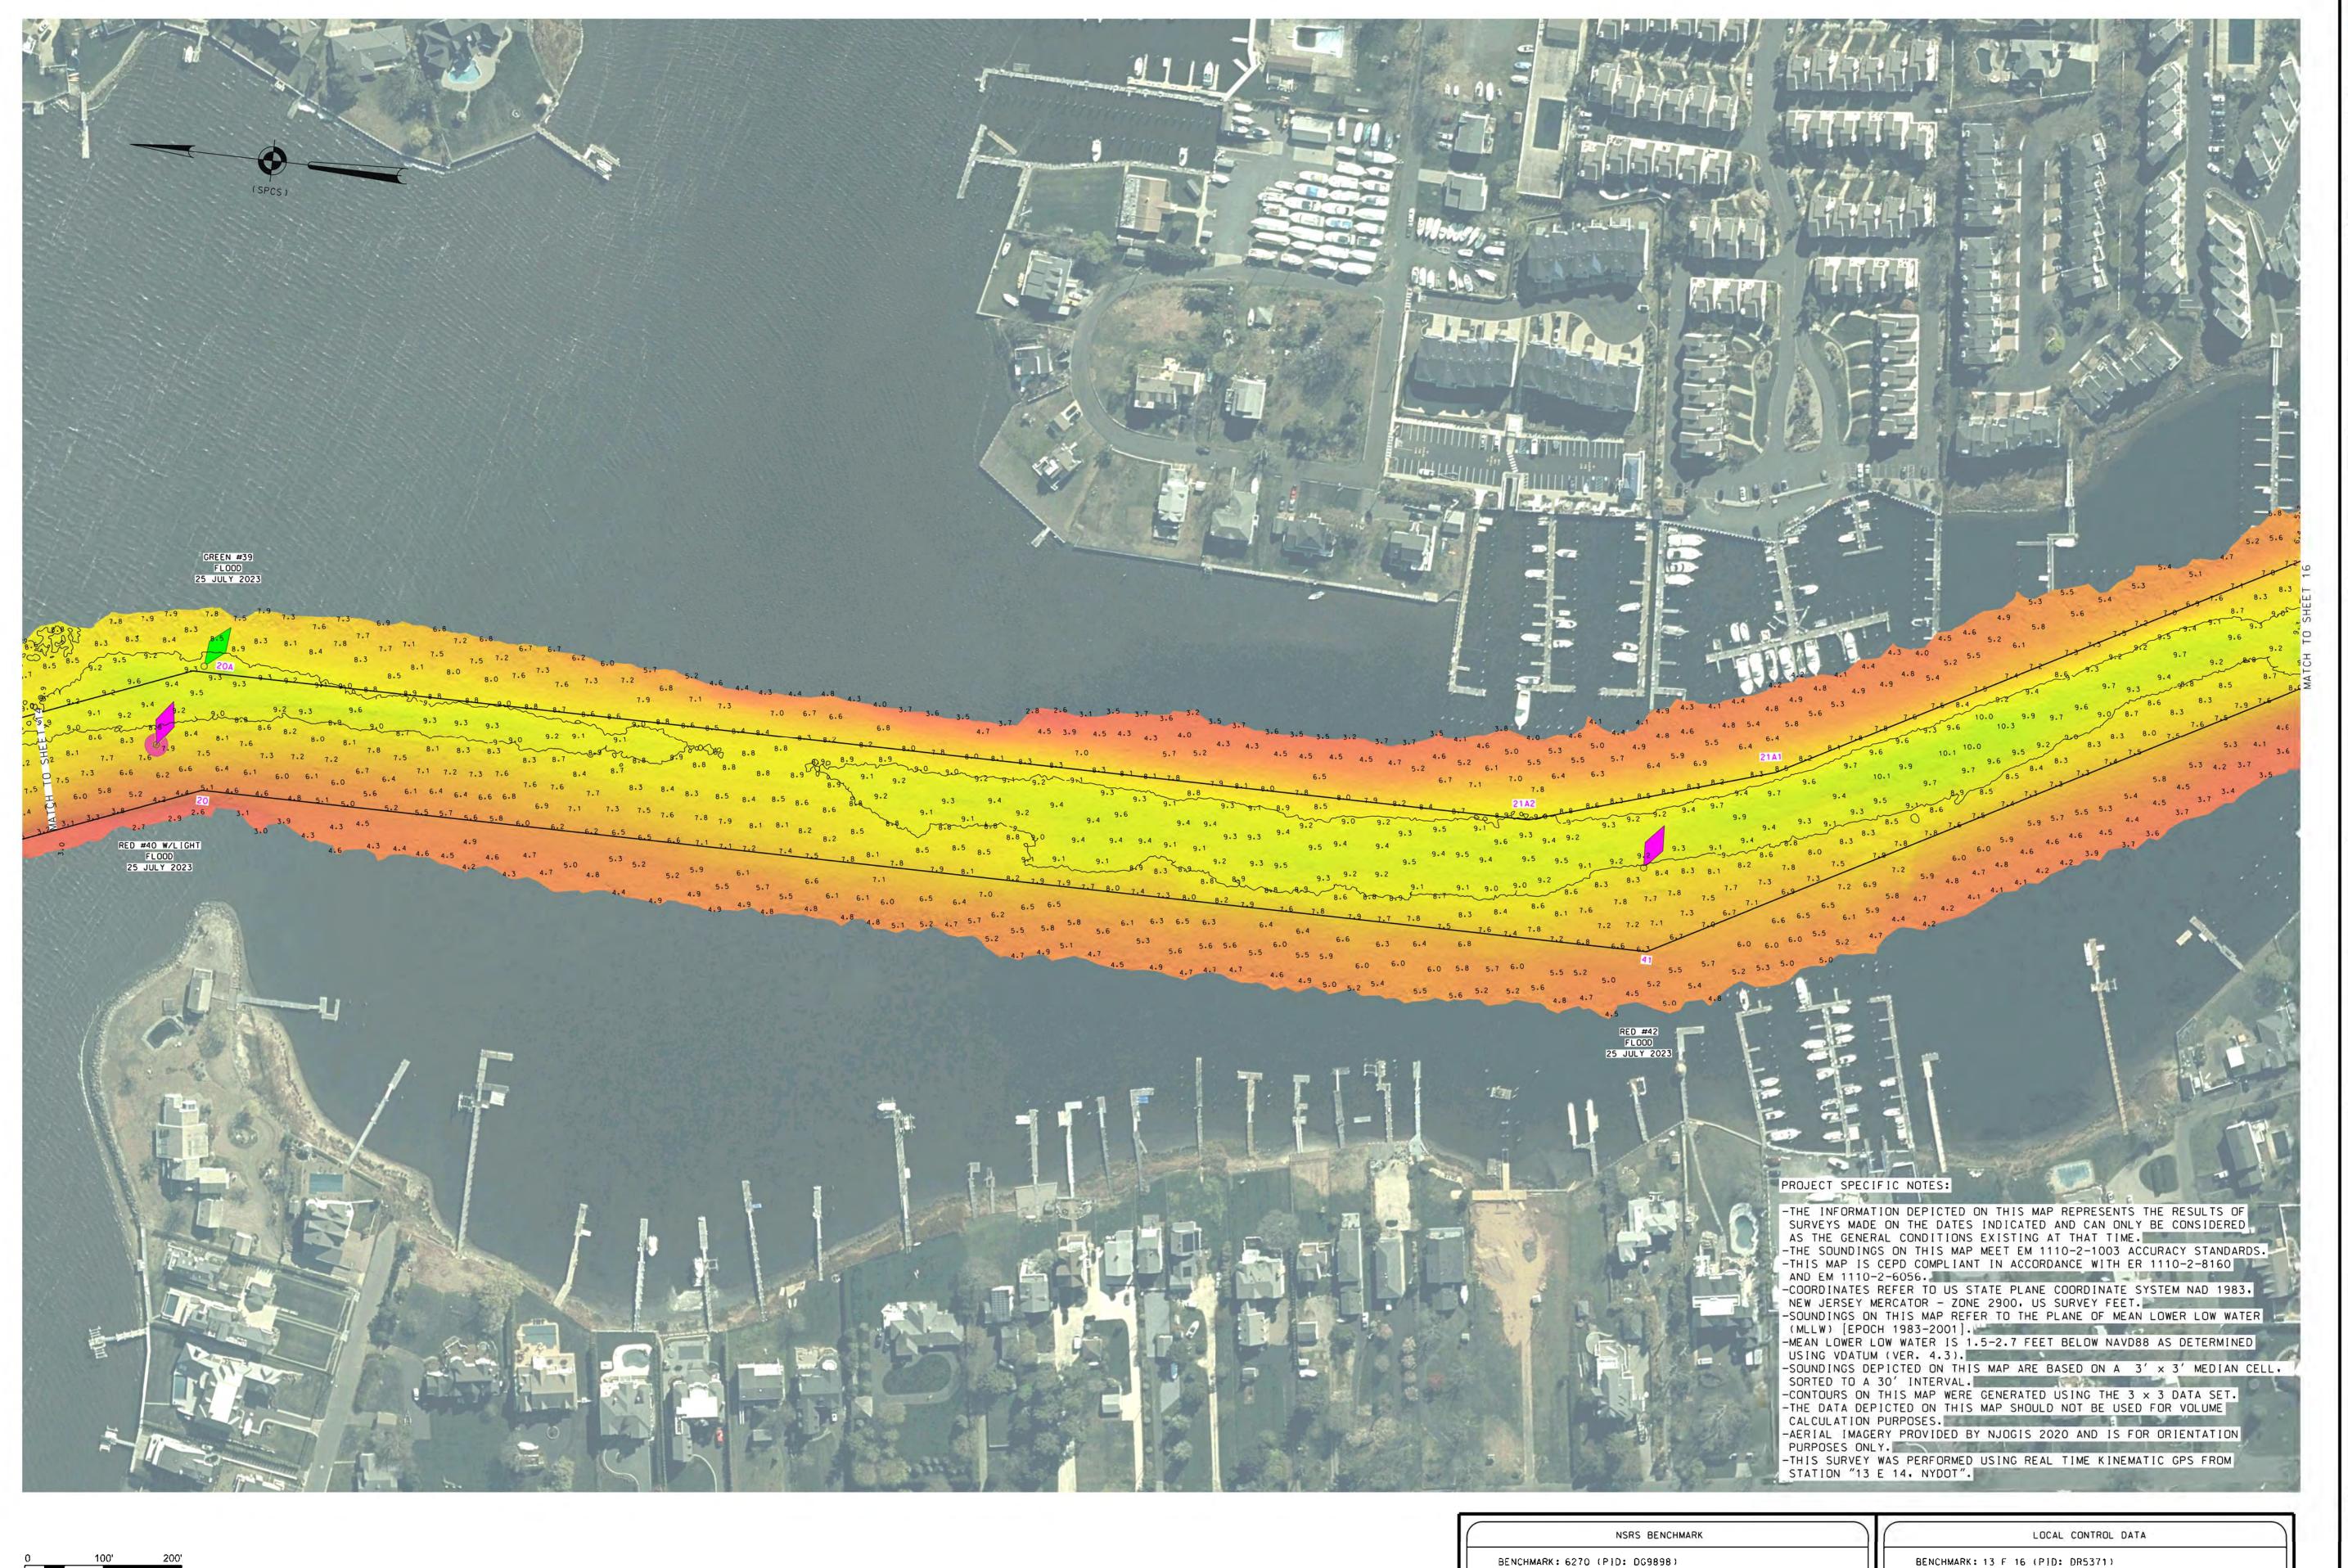

ELEVATION: 7.53' (NAVD 1988)

BENCHMARK: 6270 (PID: DG9898)
ELEVATION: 7.20' (NAVD 1988)

9 of 27

ELEVATION: 7.20' (NAVD 1988)

VH-115

15 of 27

ELEVATION: 7.53' (NAVD 1988)

ELEVATION: 7.20' (NAVD 1988)