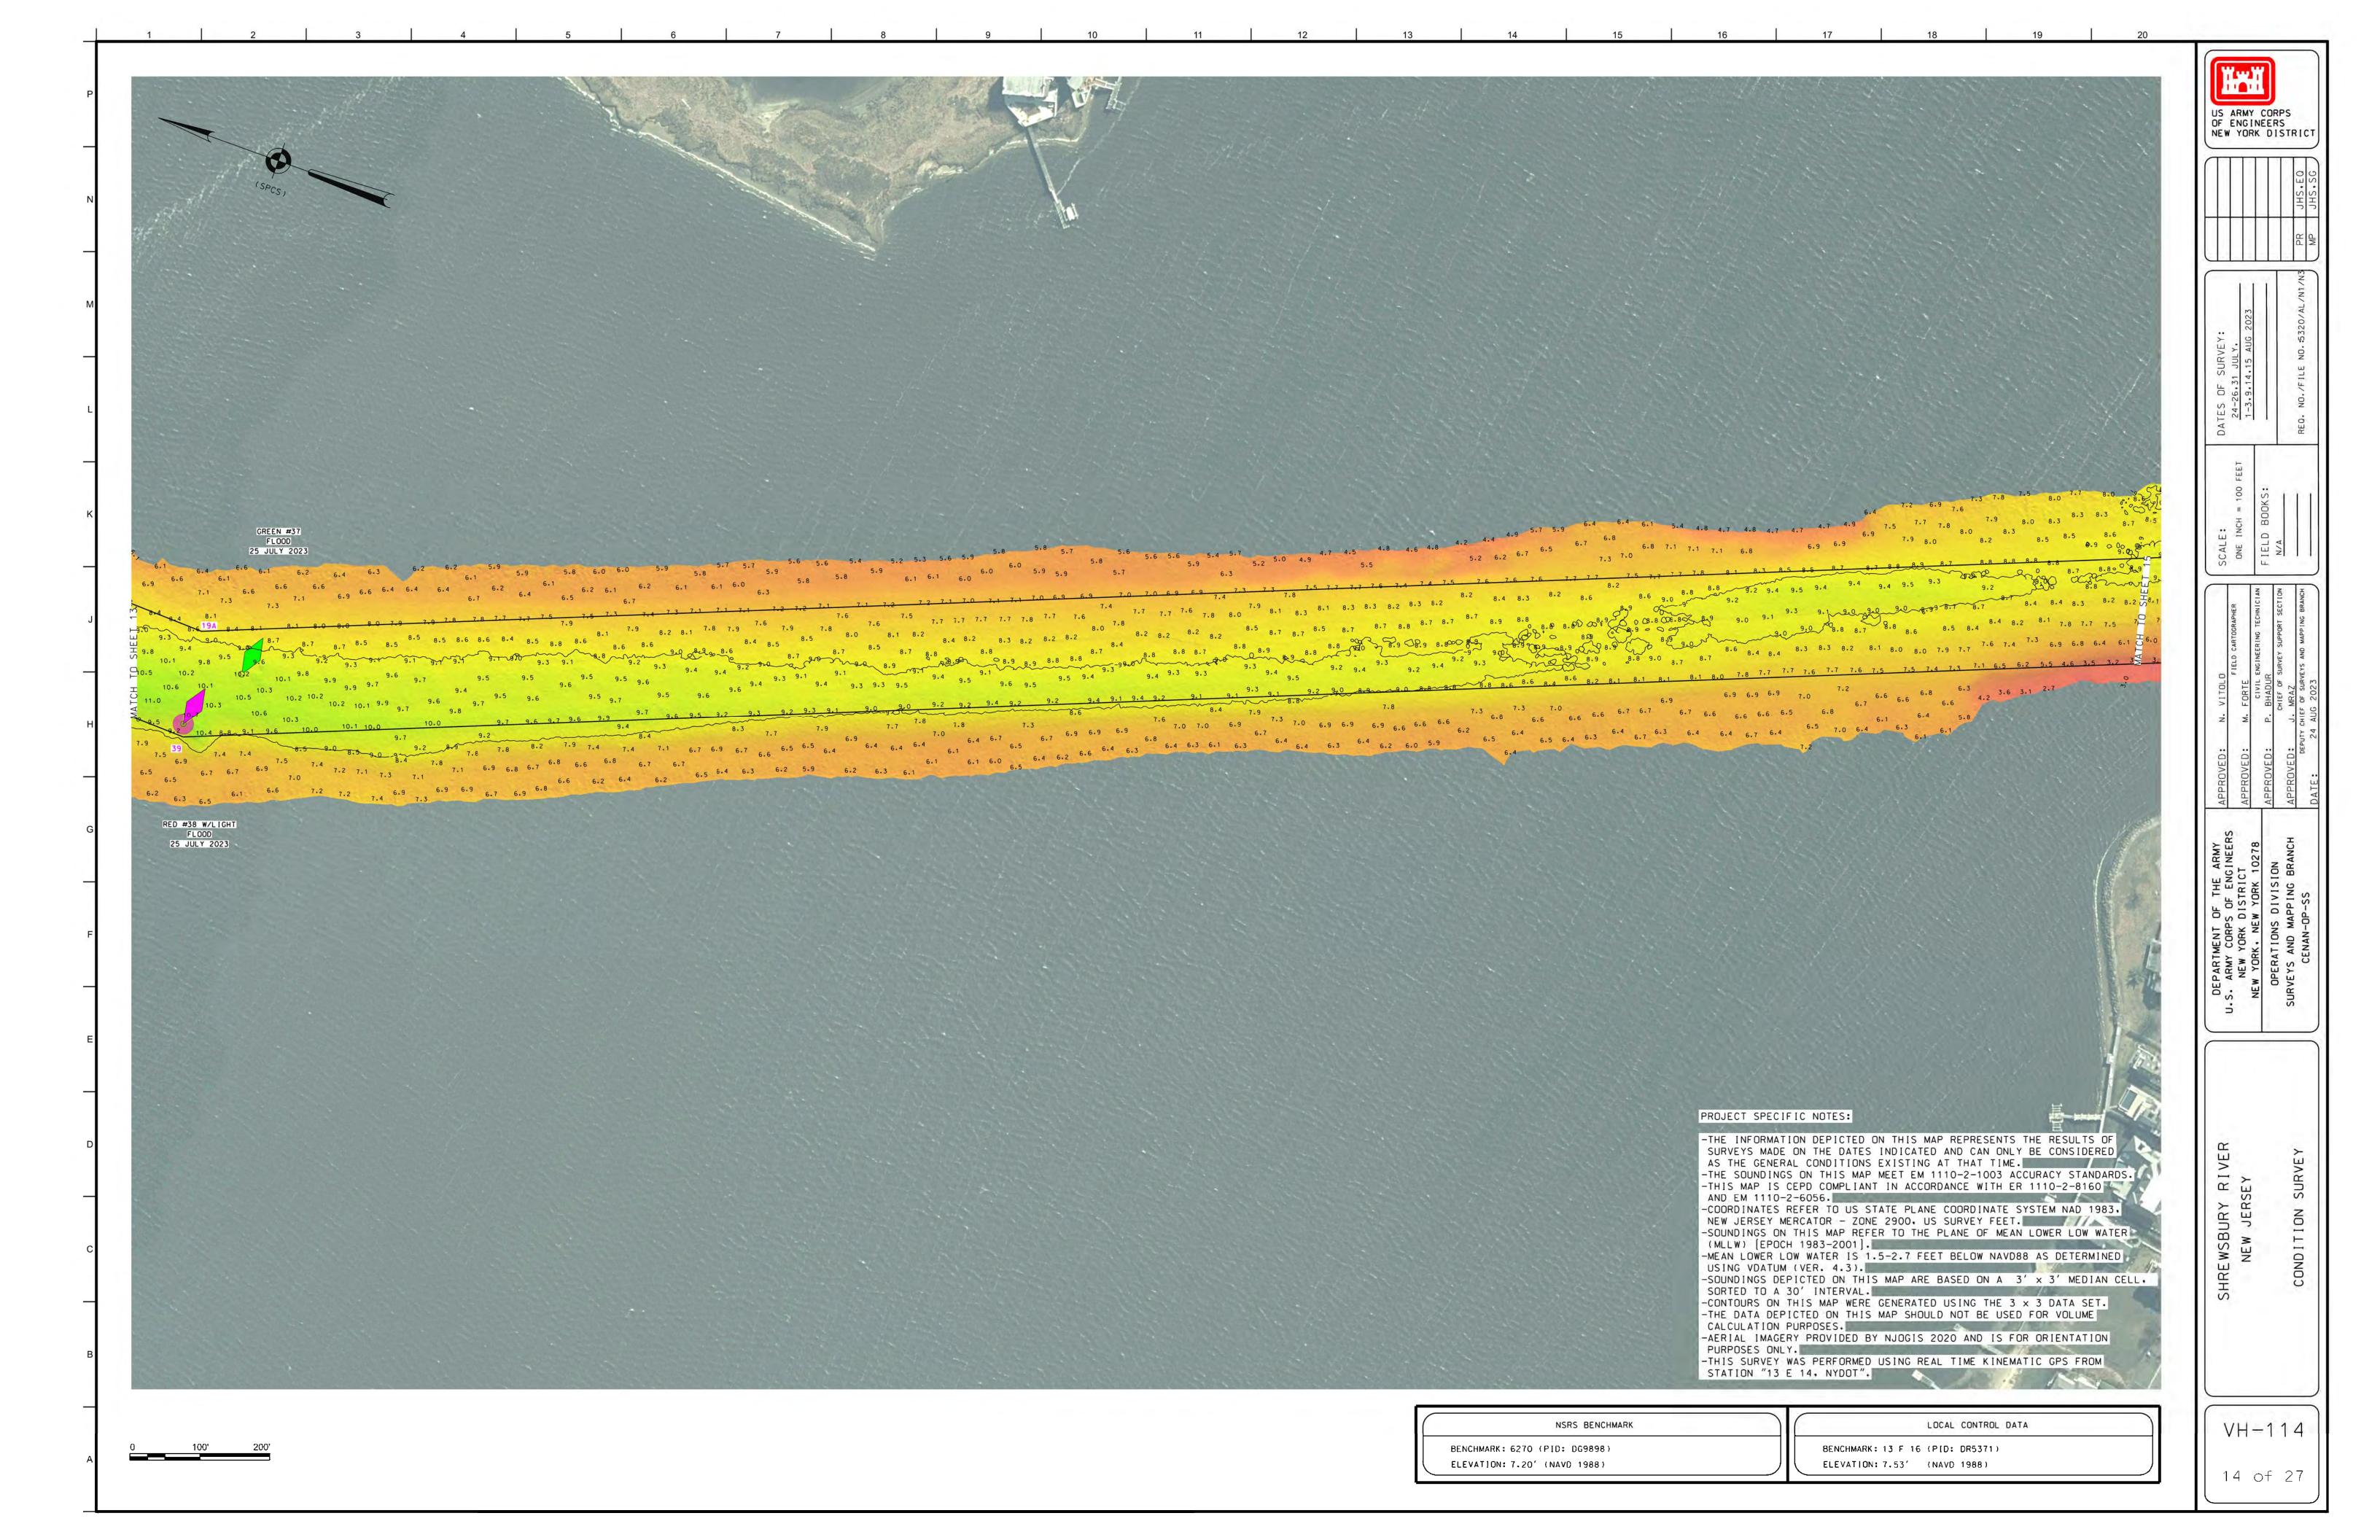

NEW JERSEY
CONDITION SURVEY

VH-108

8 of 27

BENCHMARK: 13 F 16 (PID: DR5371)

ELEVATION: 7.53' (NAVD 1988)

US ARMY CORPS
OF ENGINEERS
NEW YORK DISTRICT

VH-109

BENCHMARK: 13 F 16 (PID: DR5371)

ELEVATION: 7.53' (NAVD 1988)

BENCHMARK: 6270 (PID: DG9898)
ELEVATION: 7.20' (NAVD 1988)

9 of 27

ELEVATION: 7.20' (NAVD 1988)

VH-115

15 of 27

ELEVATION: 7.53' (NAVD 1988)

ELEVATION: 7.20' (NAVD 1988)