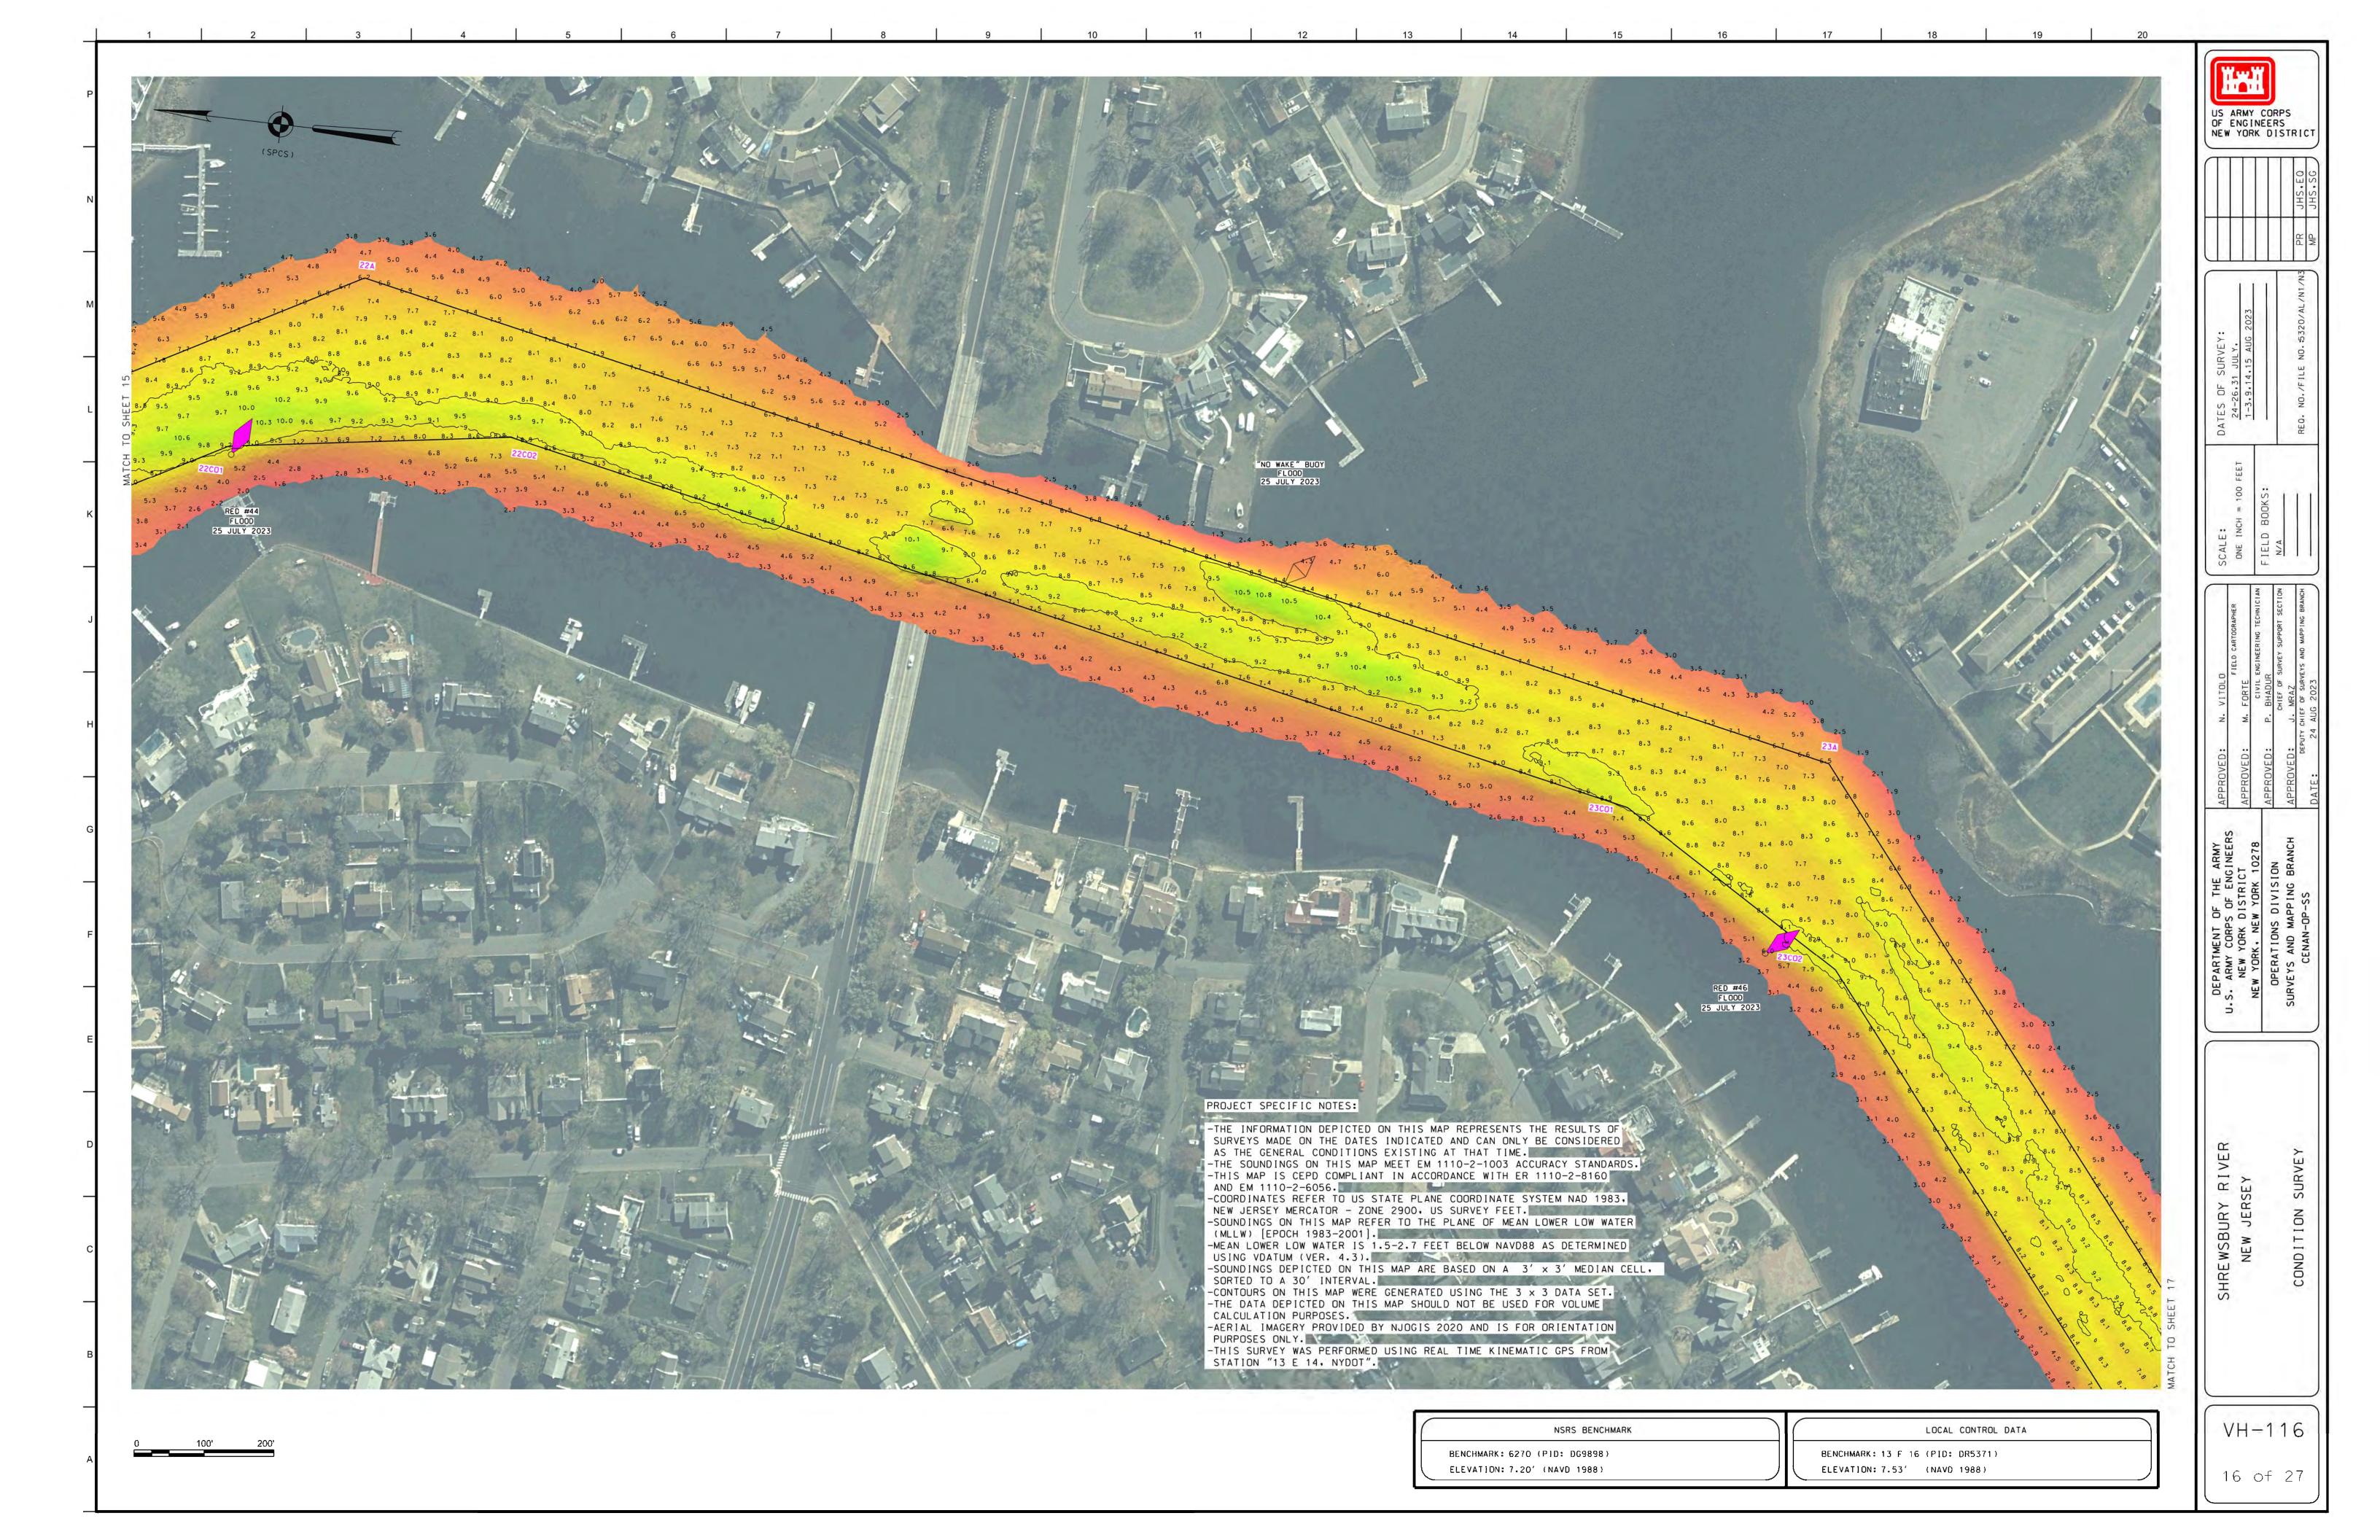

1-3.9.14.15 AUG 2023

REO. NO./FILE NO.5320/AL/N1/N3
MP

ECTION

F JELD BOOKS:

N/A

REO. NO./FI

CT
APPROVED: N. VITOLO
FIELD CARTOGR
CT
APPROVED: M. FORTE
CIVIL ENGINEERING TI
CON
APPROVED: P. BHADUR
CHIEF OF SURVEY SUPPOR
BRANCH
DEPUTY CHIEF OF SURVEYS AND MAPPII

DEPARTMENT OF THE ARMY
U.S. ARMY CORPS OF ENGINEERS
NEW YORK DISTRICT
NEW YORK, NEW YORK 10278
OPERATIONS DIVISION
SURVEYS AND MAPPING BRANCH

NEW JERSEY
CONDITION SURVEY

VH-108

8 of 27

BENCHMARK: 13 F 16 (PID: DR5371)

ELEVATION: 7.53' (NAVD 1988)



US ARMY CORPS
OF ENGINEERS
NEW YORK DISTRICT

VH-109

BENCHMARK: 13 F 16 (PID: DR5371)

ELEVATION: 7.53' (NAVD 1988)

BENCHMARK: 6270 (PID: DG9898)
ELEVATION: 7.20' (NAVD 1988)

9 of 27













ELEVATION: 7.20' (NAVD 1988)

VH-115

15 of 27

ELEVATION: 7.53' (NAVD 1988)





ELEVATION: 7.20' (NAVD 1988)

VH-117

17 of 27

ELEVATION: 7.53' (NAVD 1988)





















27 of 27