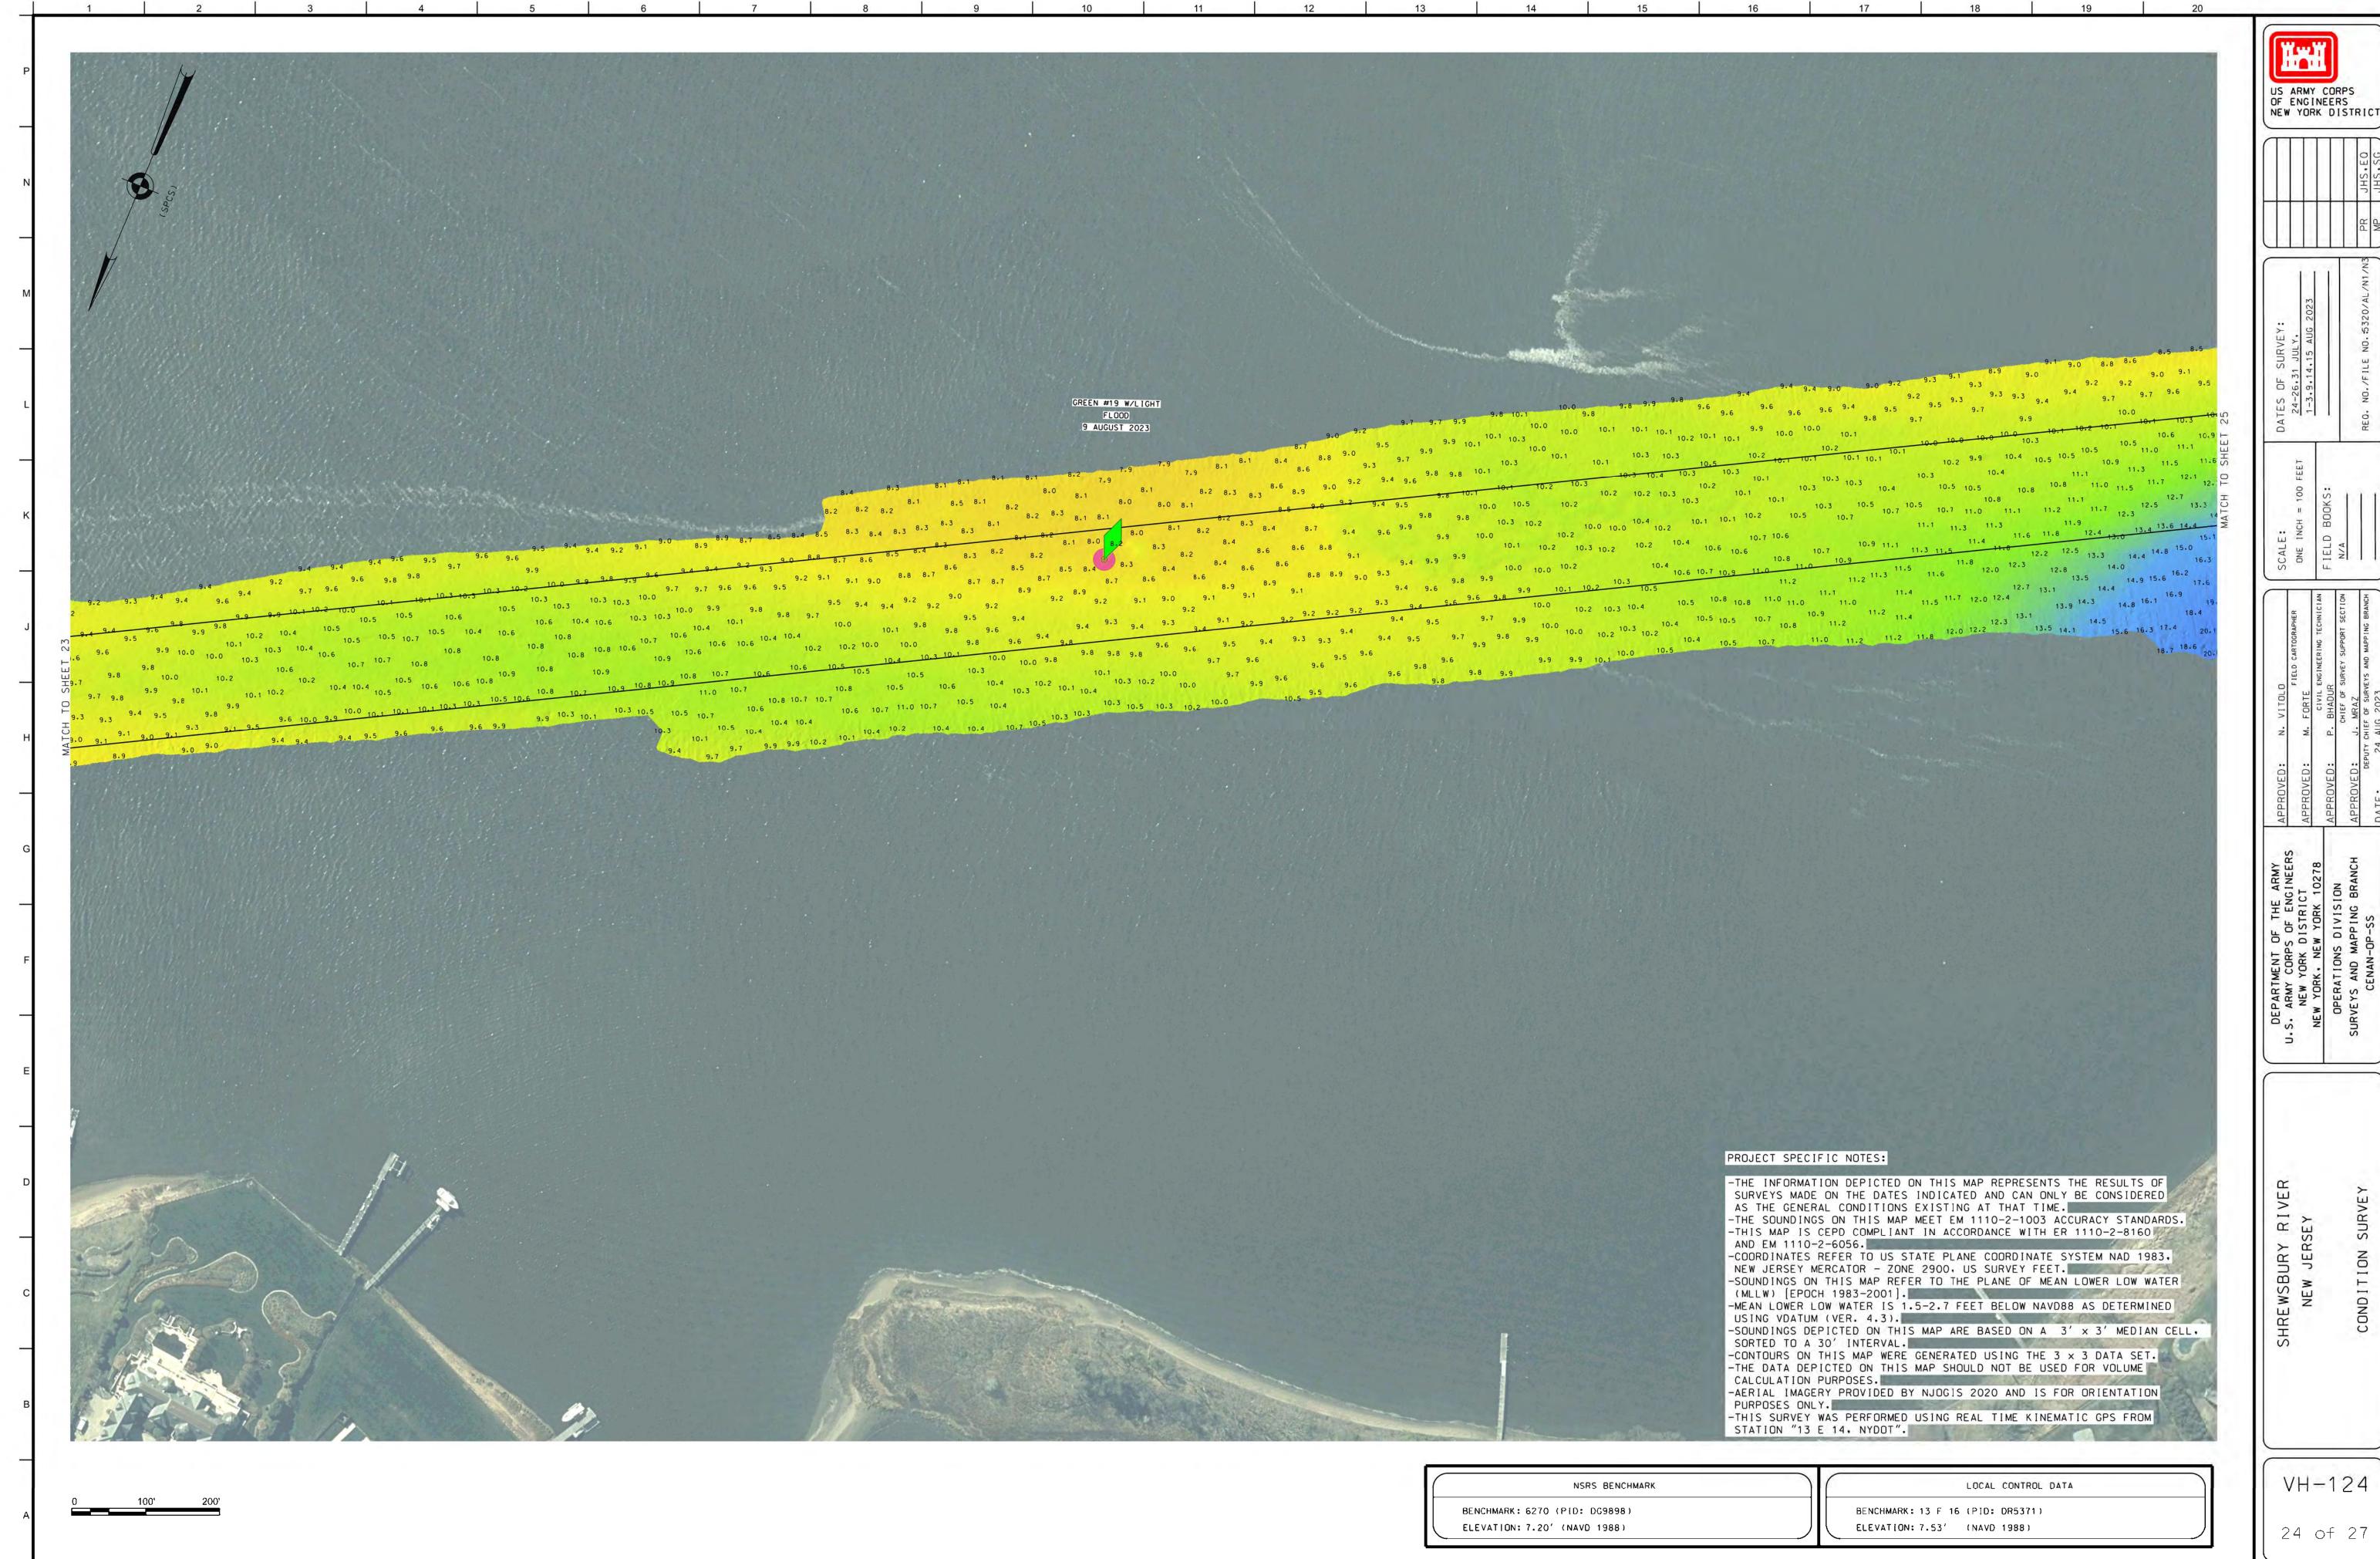

FI

CT
APPROVED: N. VITOLO
FIELD CARTOGR
CT
APPROVED: M. FORTE
CIVIL ENGINEERING TI
CON
APPROVED: P. BHADUR
CHIEF OF SURVEY SUPPOR
BRANCH
DEPUTY CHIEF OF SURVEYS AND MAPPII

DEPARTMENT OF THE ARMY
U.S. ARMY CORPS OF ENGINEERS
NEW YORK DISTRICT
NEW YORK, NEW YORK 10278
OPERATIONS DIVISION
SURVEYS AND MAPPING BRANCH

NEW JERSEY
CONDITION SURVEY

VH-108

8 of 27

BENCHMARK: 13 F 16 (PID: DR5371)

ELEVATION: 7.53' (NAVD 1988)



US ARMY CORPS
OF ENGINEERS
NEW YORK DISTRICT

VH-109

BENCHMARK: 13 F 16 (PID: DR5371)

ELEVATION: 7.53' (NAVD 1988)

BENCHMARK: 6270 (PID: DG9898)
ELEVATION: 7.20' (NAVD 1988)

9 of 27













ELEVATION: 7.20' (NAVD 1988)

VH-115

15 of 27

ELEVATION: 7.53' (NAVD 1988)





ELEVATION: 7.20' (NAVD 1988)

VH-117

17 of 27

ELEVATION: 7.53' (NAVD 1988)





















27 of 27