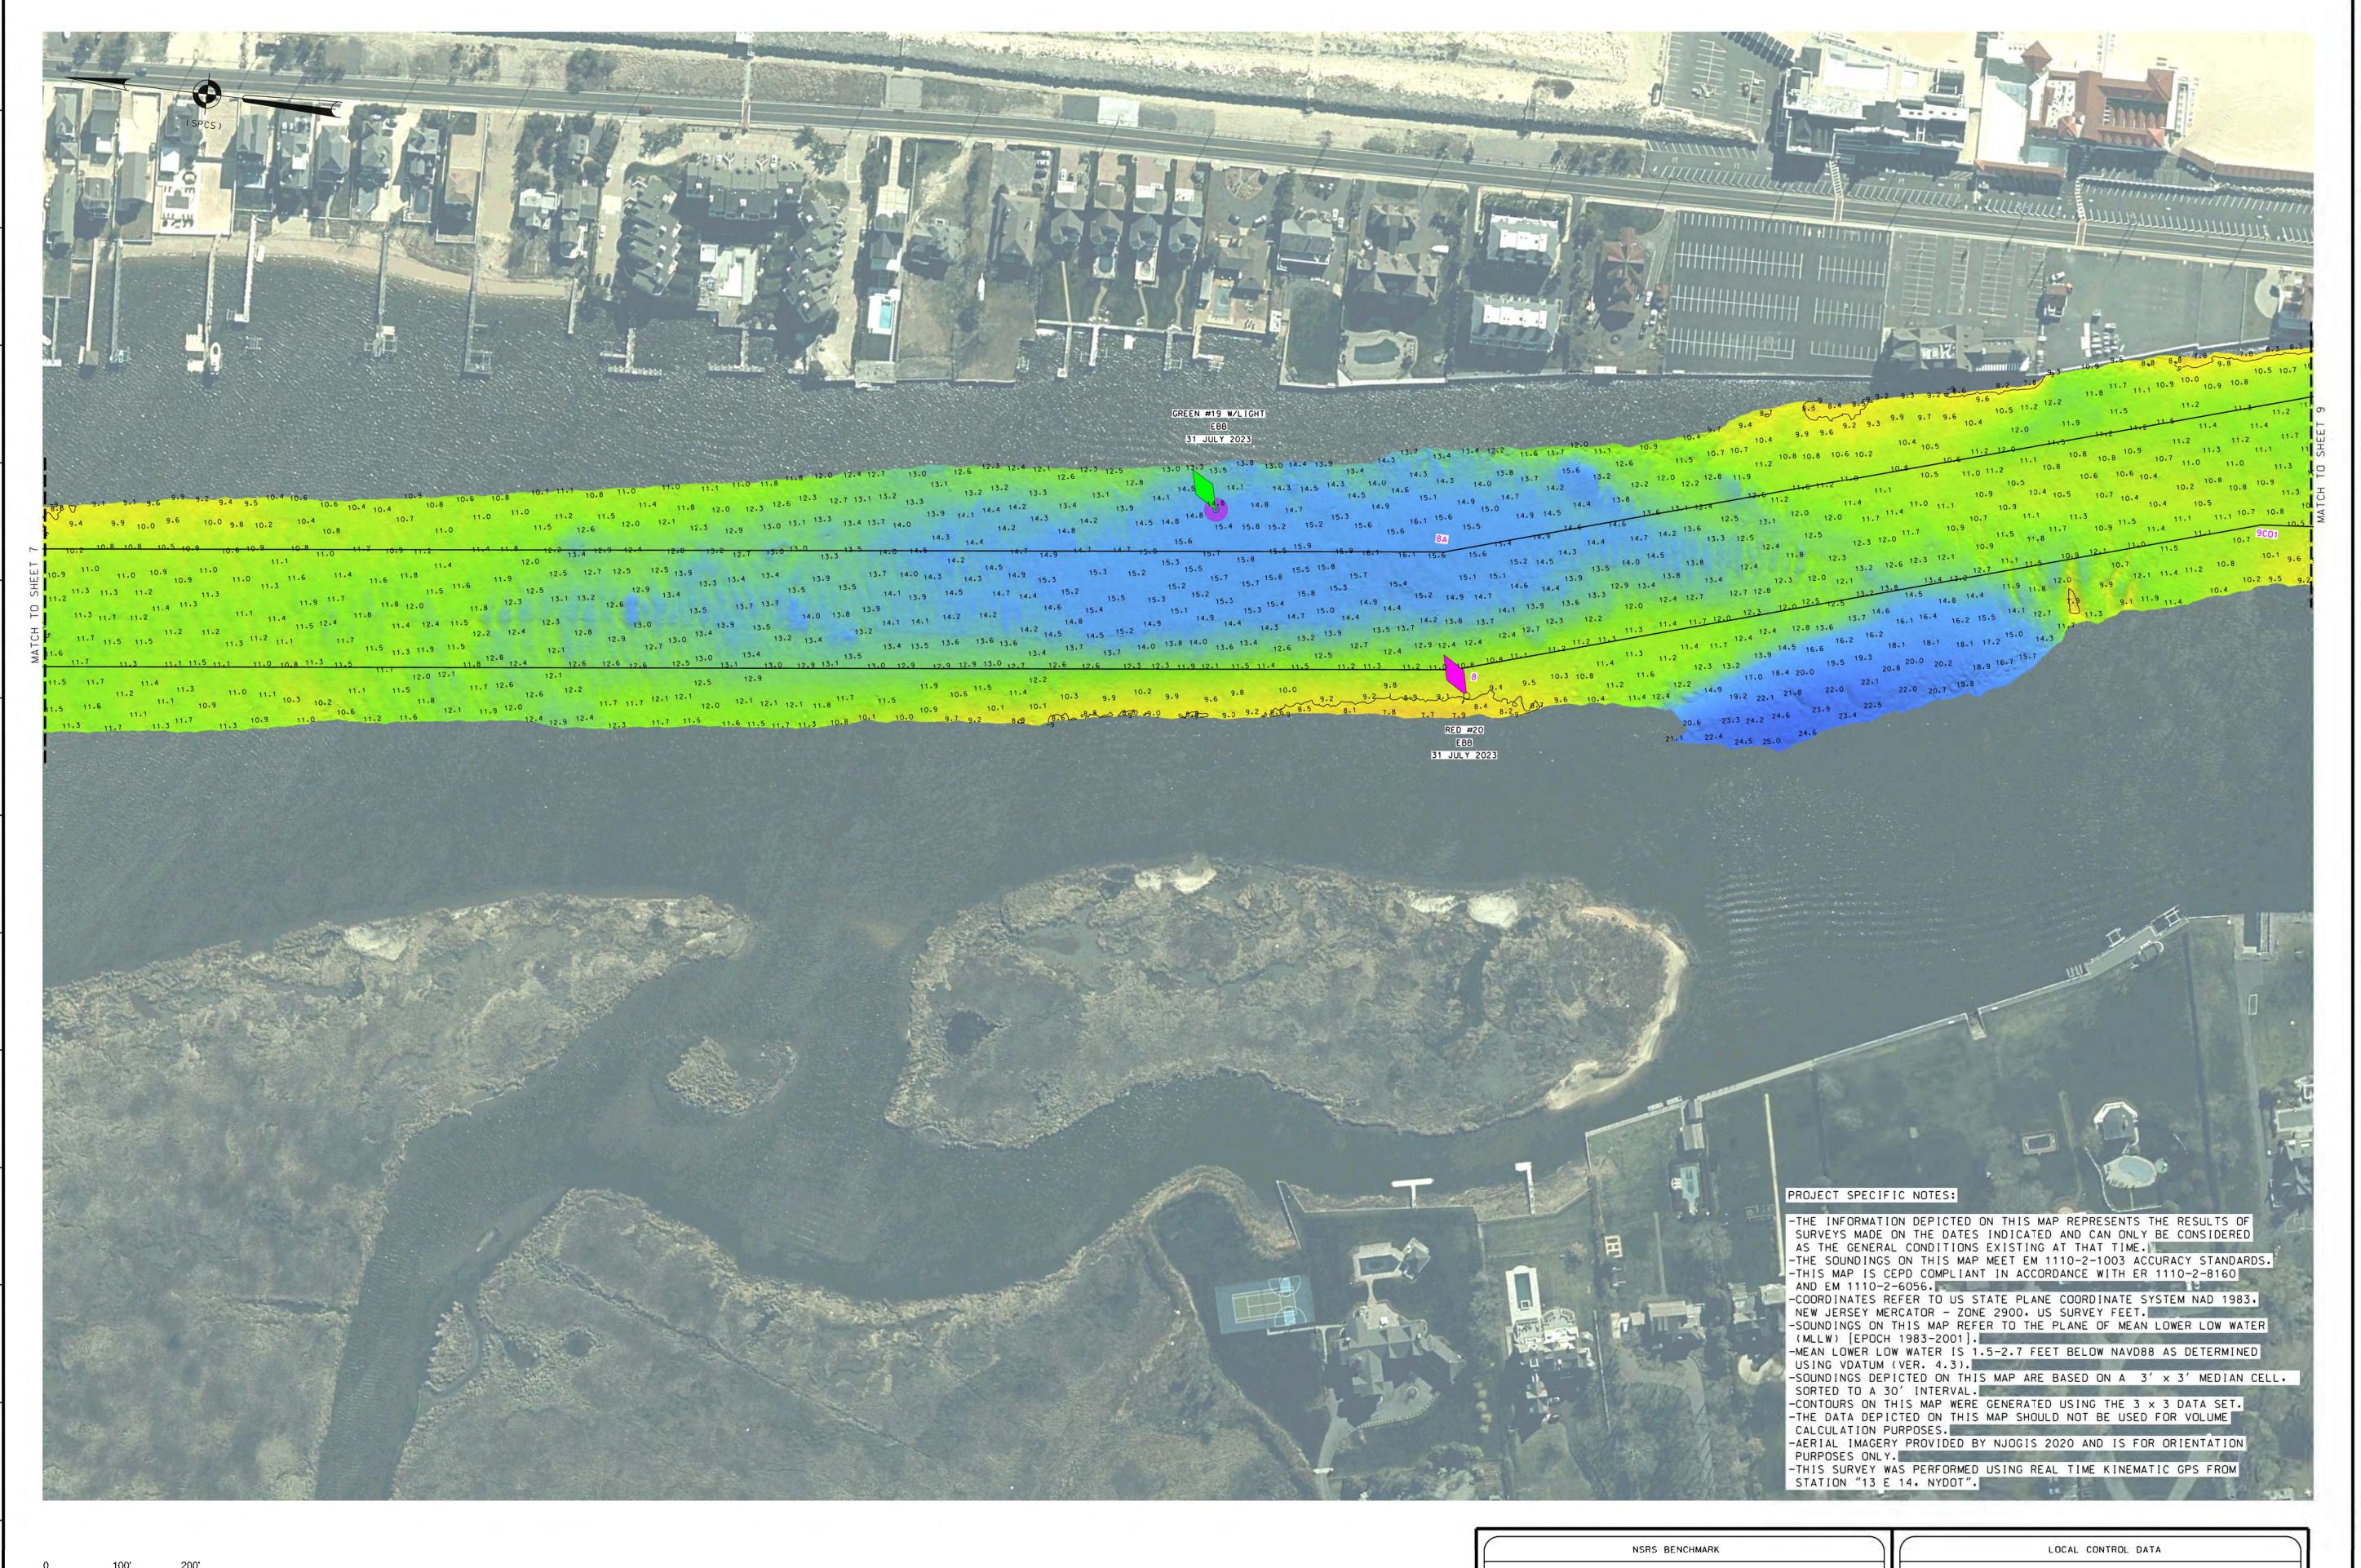

ELEVATION: 7.53' (NAVD 1988)

BENCHMARK: 6270 (PID: DG9898)
ELEVATION: 7.20' (NAVD 1988)

9 of 27

ELEVATION: 7.20' (NAVD 1988)

VH-115

15 of 27

ELEVATION: 7.53' (NAVD 1988)

ELEVATION: 7.20' (NAVD 1988)

VH-117

17 of 27

ELEVATION: 7.53' (NAVD 1988)

27 of 27