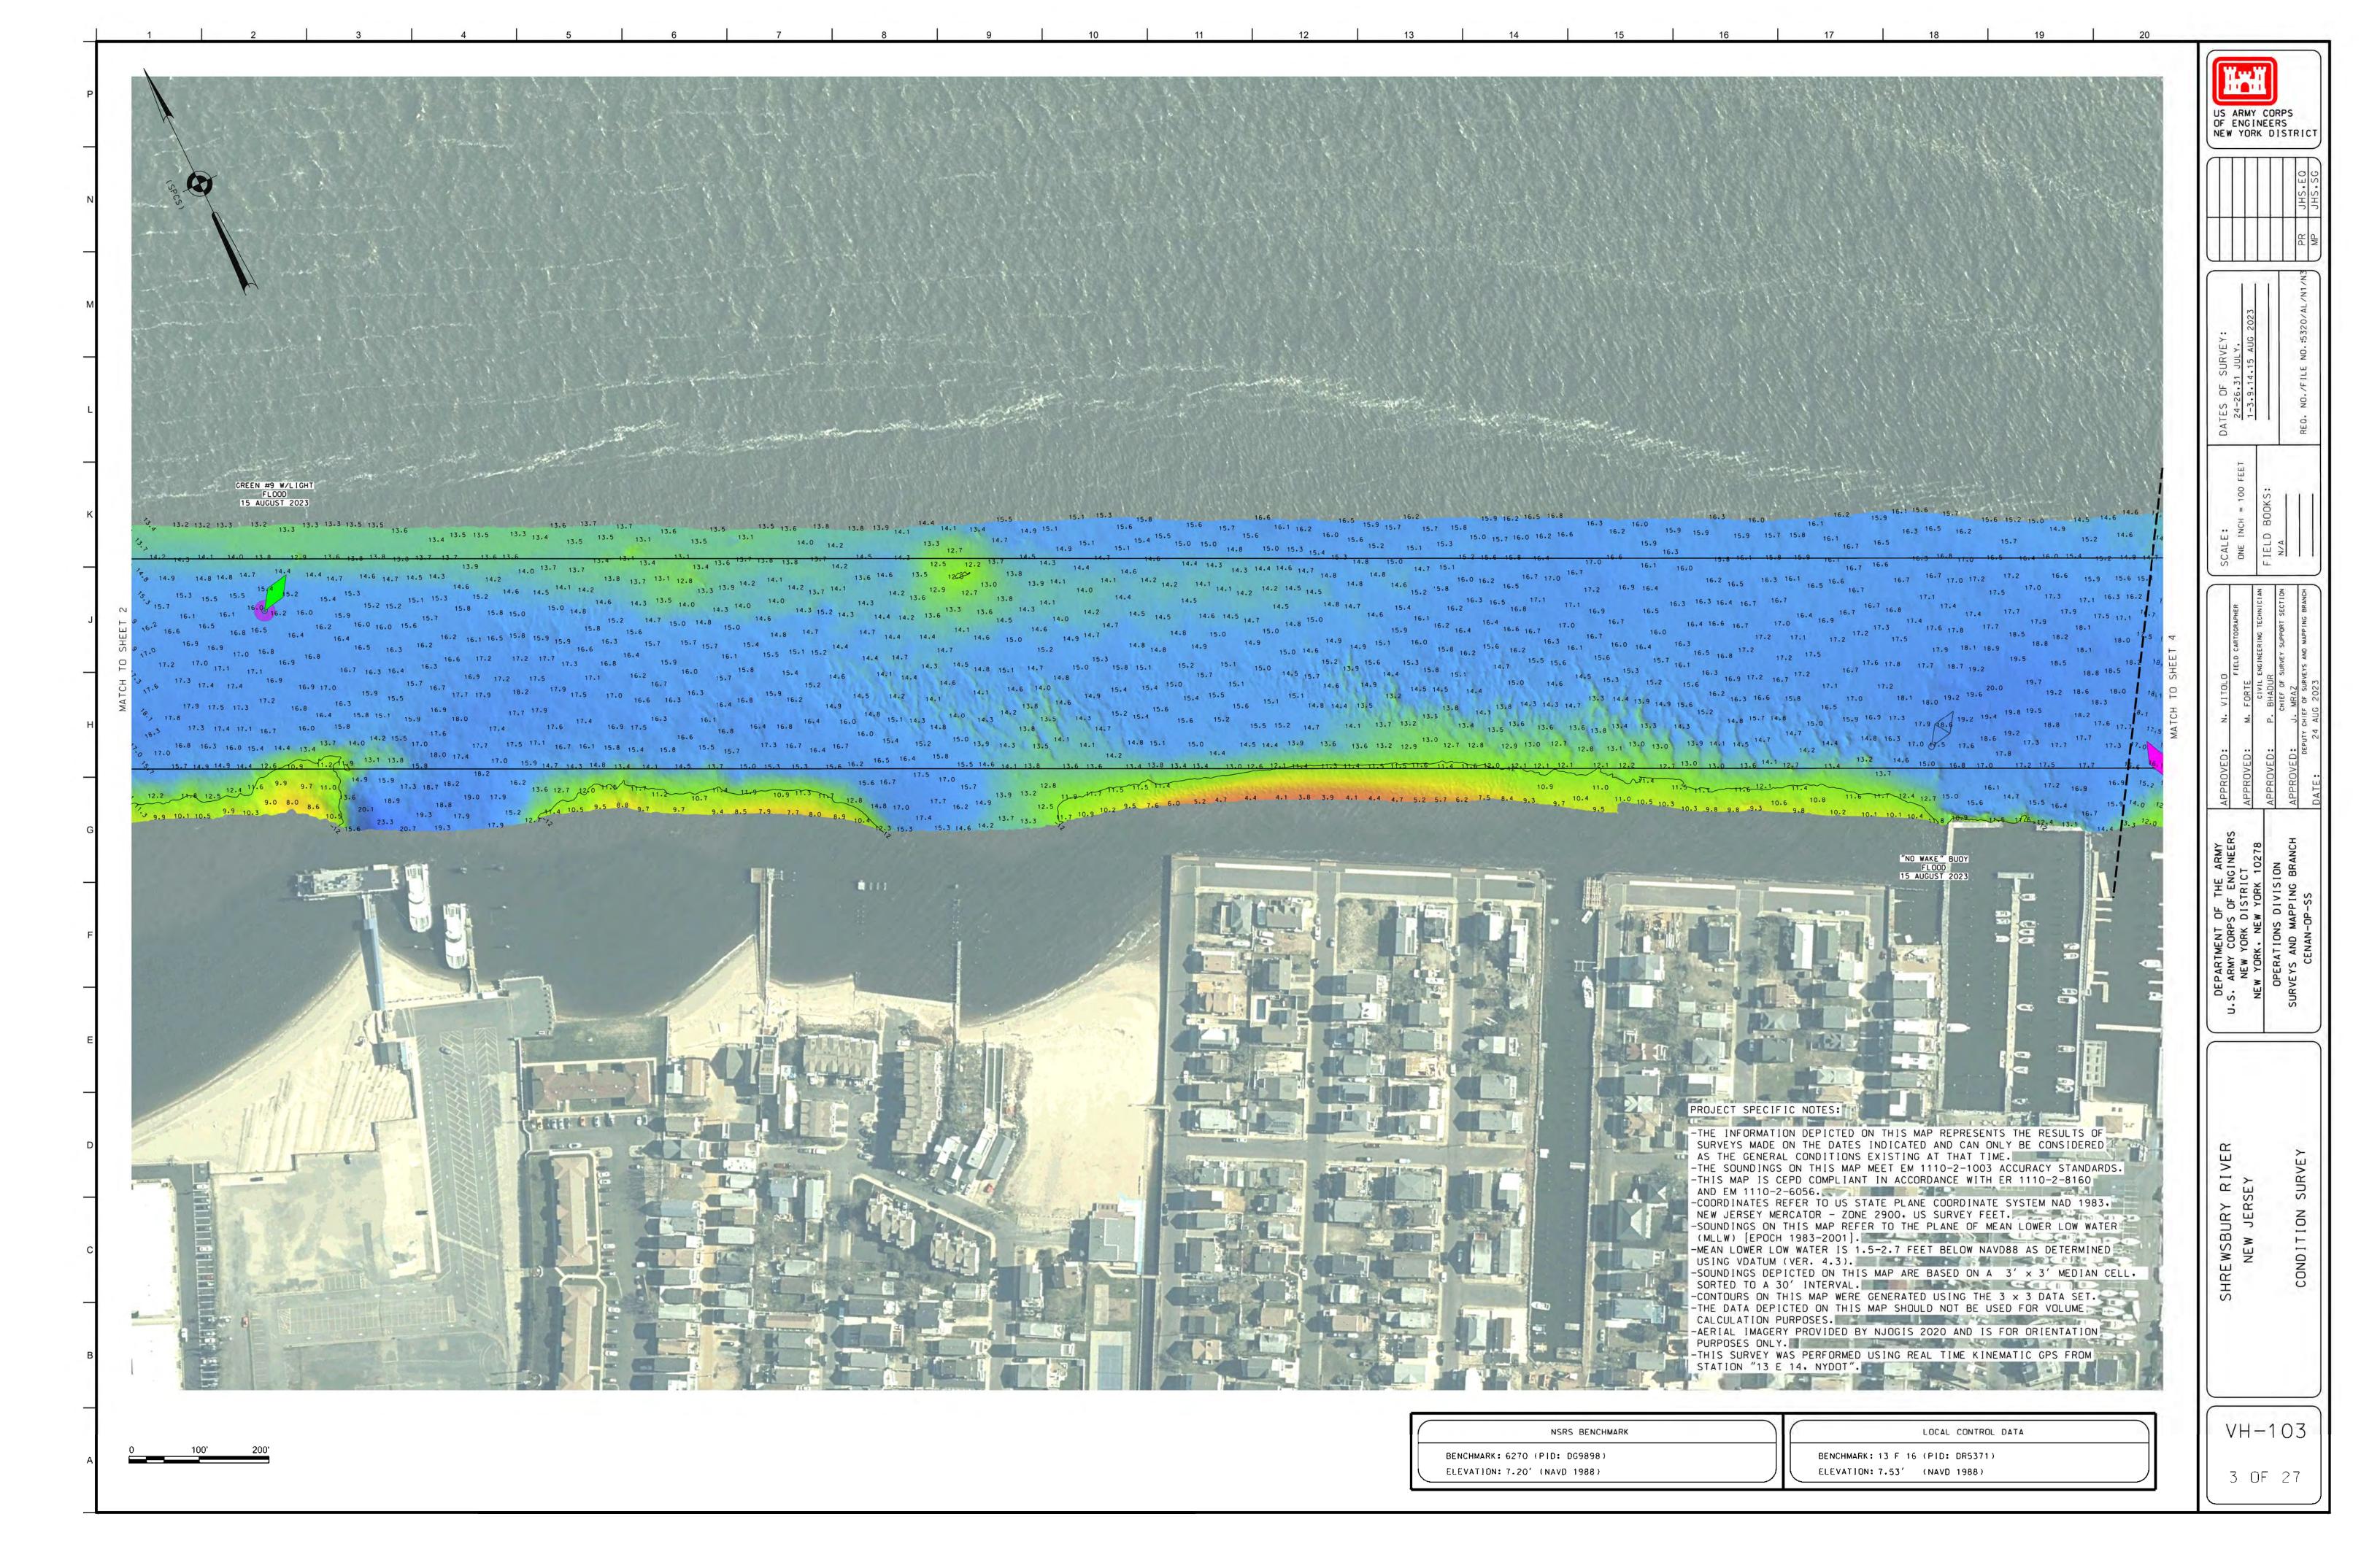

ELEVATION: 7.20' (NAVD 1988)

US ARMY CORPS
OF ENGINEERS
NEW YORK DISTRICT

NEW YORK DISTRICT

24-26.31 JULY.
1-3.9.14.15 AUG 2023

REO. NO./FILE NO.5320/AL/N1/N3
MP

ECTION

F JELD BOOKS:

N/A

REO. NO./FI

CT
APPROVED: N. VITOLO
FIELD CARTOGR
CT
APPROVED: M. FORTE
CIVIL ENGINEERING TI
CON
APPROVED: P. BHADUR
CHIEF OF SURVEY SUPPOR
BRANCH
DEPUTY CHIEF OF SURVEYS AND MAPPII

DEPARTMENT OF THE ARMY
U.S. ARMY CORPS OF ENGINEERS
NEW YORK DISTRICT
NEW YORK, NEW YORK 10278
OPERATIONS DIVISION
SURVEYS AND MAPPING BRANCH

NEW JERSEY
CONDITION SURVEY

VH-108

8 of 27

BENCHMARK: 13 F 16 (PID: DR5371)

ELEVATION: 7.53' (NAVD 1988)

US ARMY CORPS
OF ENGINEERS
NEW YORK DISTRICT

VH-109

BENCHMARK: 13 F 16 (PID: DR5371)