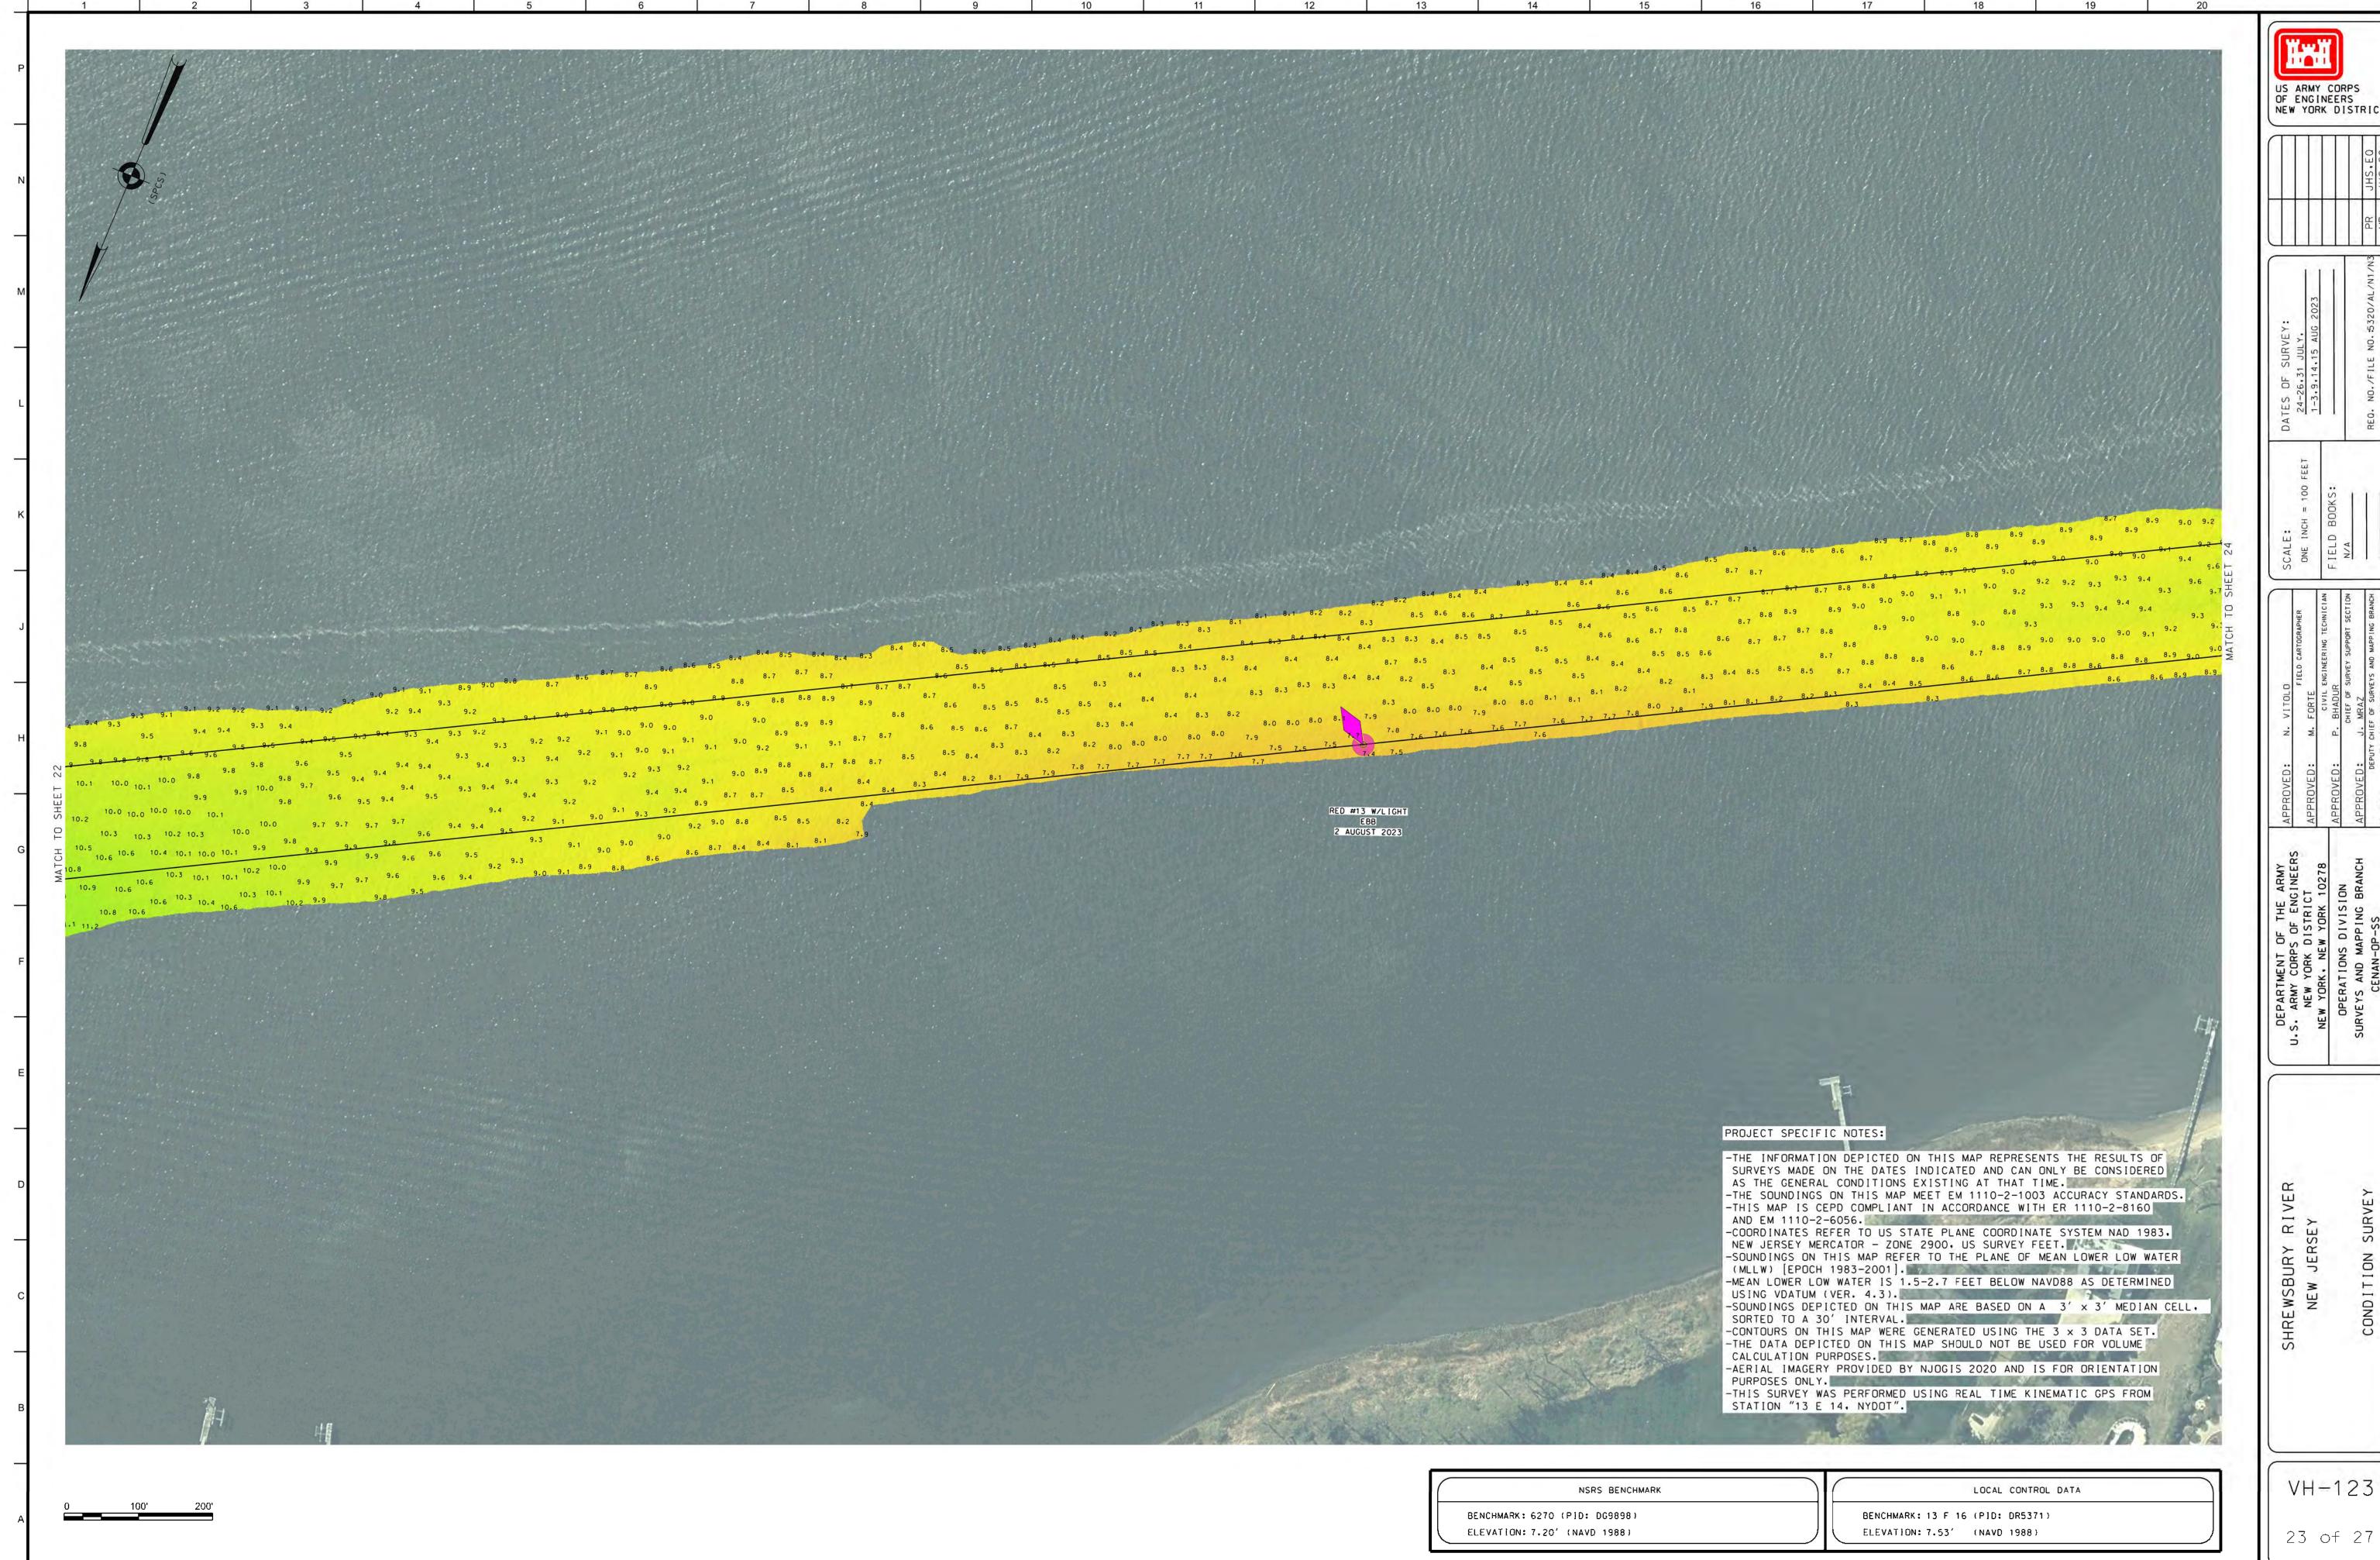

ELEVATION: 7.53' (NAVD 1988)

BENCHMARK: 6270 (PID: DG9898)
ELEVATION: 7.20' (NAVD 1988)

9 of 27

ELEVATION: 7.20' (NAVD 1988)

VH-115

15 of 27

ELEVATION: 7.53' (NAVD 1988)

ELEVATION: 7.20' (NAVD 1988)

VH-117

17 of 27

ELEVATION: 7.53' (NAVD 1988)

27 of 27