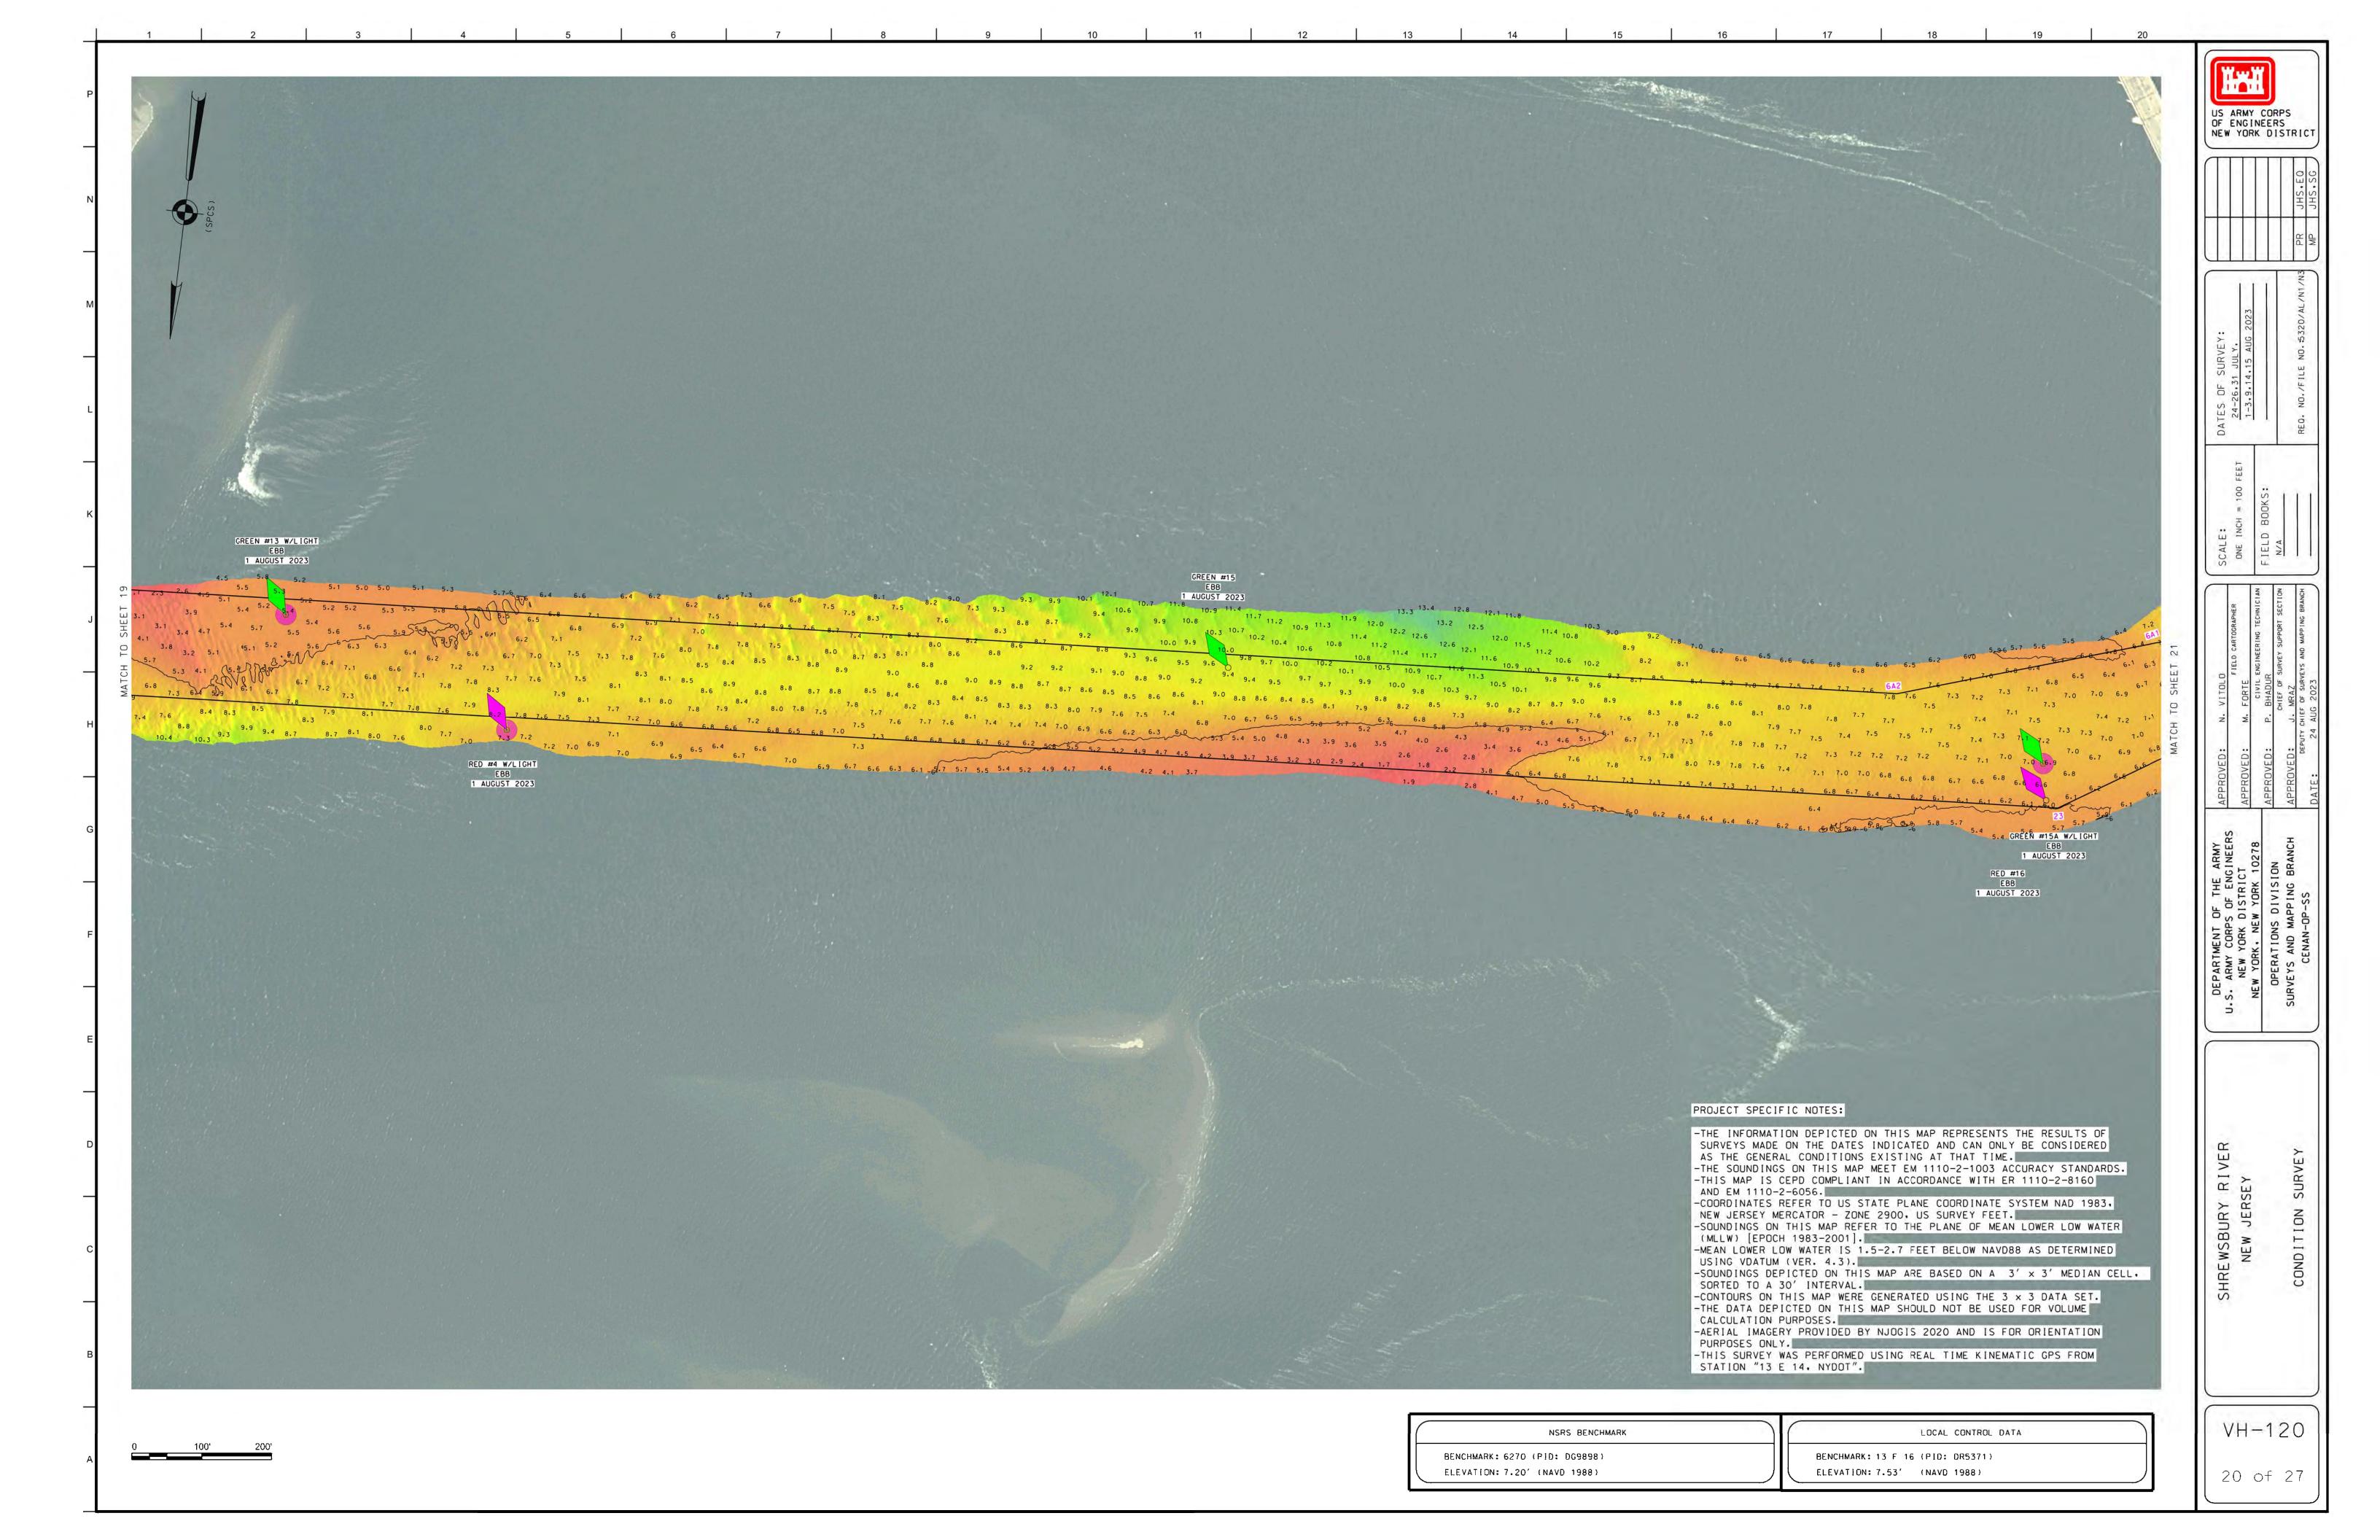

EO. NO./FI

CT
APPROVED: N. VITOLO
FIELD CARTOGR
CT
APPROVED: M. FORTE
CIVIL ENGINEERING TI
CON
APPROVED: P. BHADUR
CHIEF OF SURVEY SUPPOR
BRANCH
DEPUTY CHIEF OF SURVEYS AND MAPPII

DEPARTMENT OF THE ARMY
U.S. ARMY CORPS OF ENGINEERS
NEW YORK DISTRICT
NEW YORK, NEW YORK 10278
OPERATIONS DIVISION
SURVEYS AND MAPPING BRANCH

NEW JERSEY
CONDITION SURVEY

VH-108

8 of 27

BENCHMARK: 13 F 16 (PID: DR5371)

ELEVATION: 7.53' (NAVD 1988)



US ARMY CORPS
OF ENGINEERS
NEW YORK DISTRICT

VH-109

BENCHMARK: 13 F 16 (PID: DR5371)

ELEVATION: 7.53' (NAVD 1988)

BENCHMARK: 6270 (PID: DG9898)
ELEVATION: 7.20' (NAVD 1988)

9 of 27













ELEVATION: 7.20' (NAVD 1988)

VH-115

15 of 27

ELEVATION: 7.53' (NAVD 1988)





ELEVATION: 7.20' (NAVD 1988)

VH-117

17 of 27

ELEVATION: 7.53' (NAVD 1988)





















27 of 27