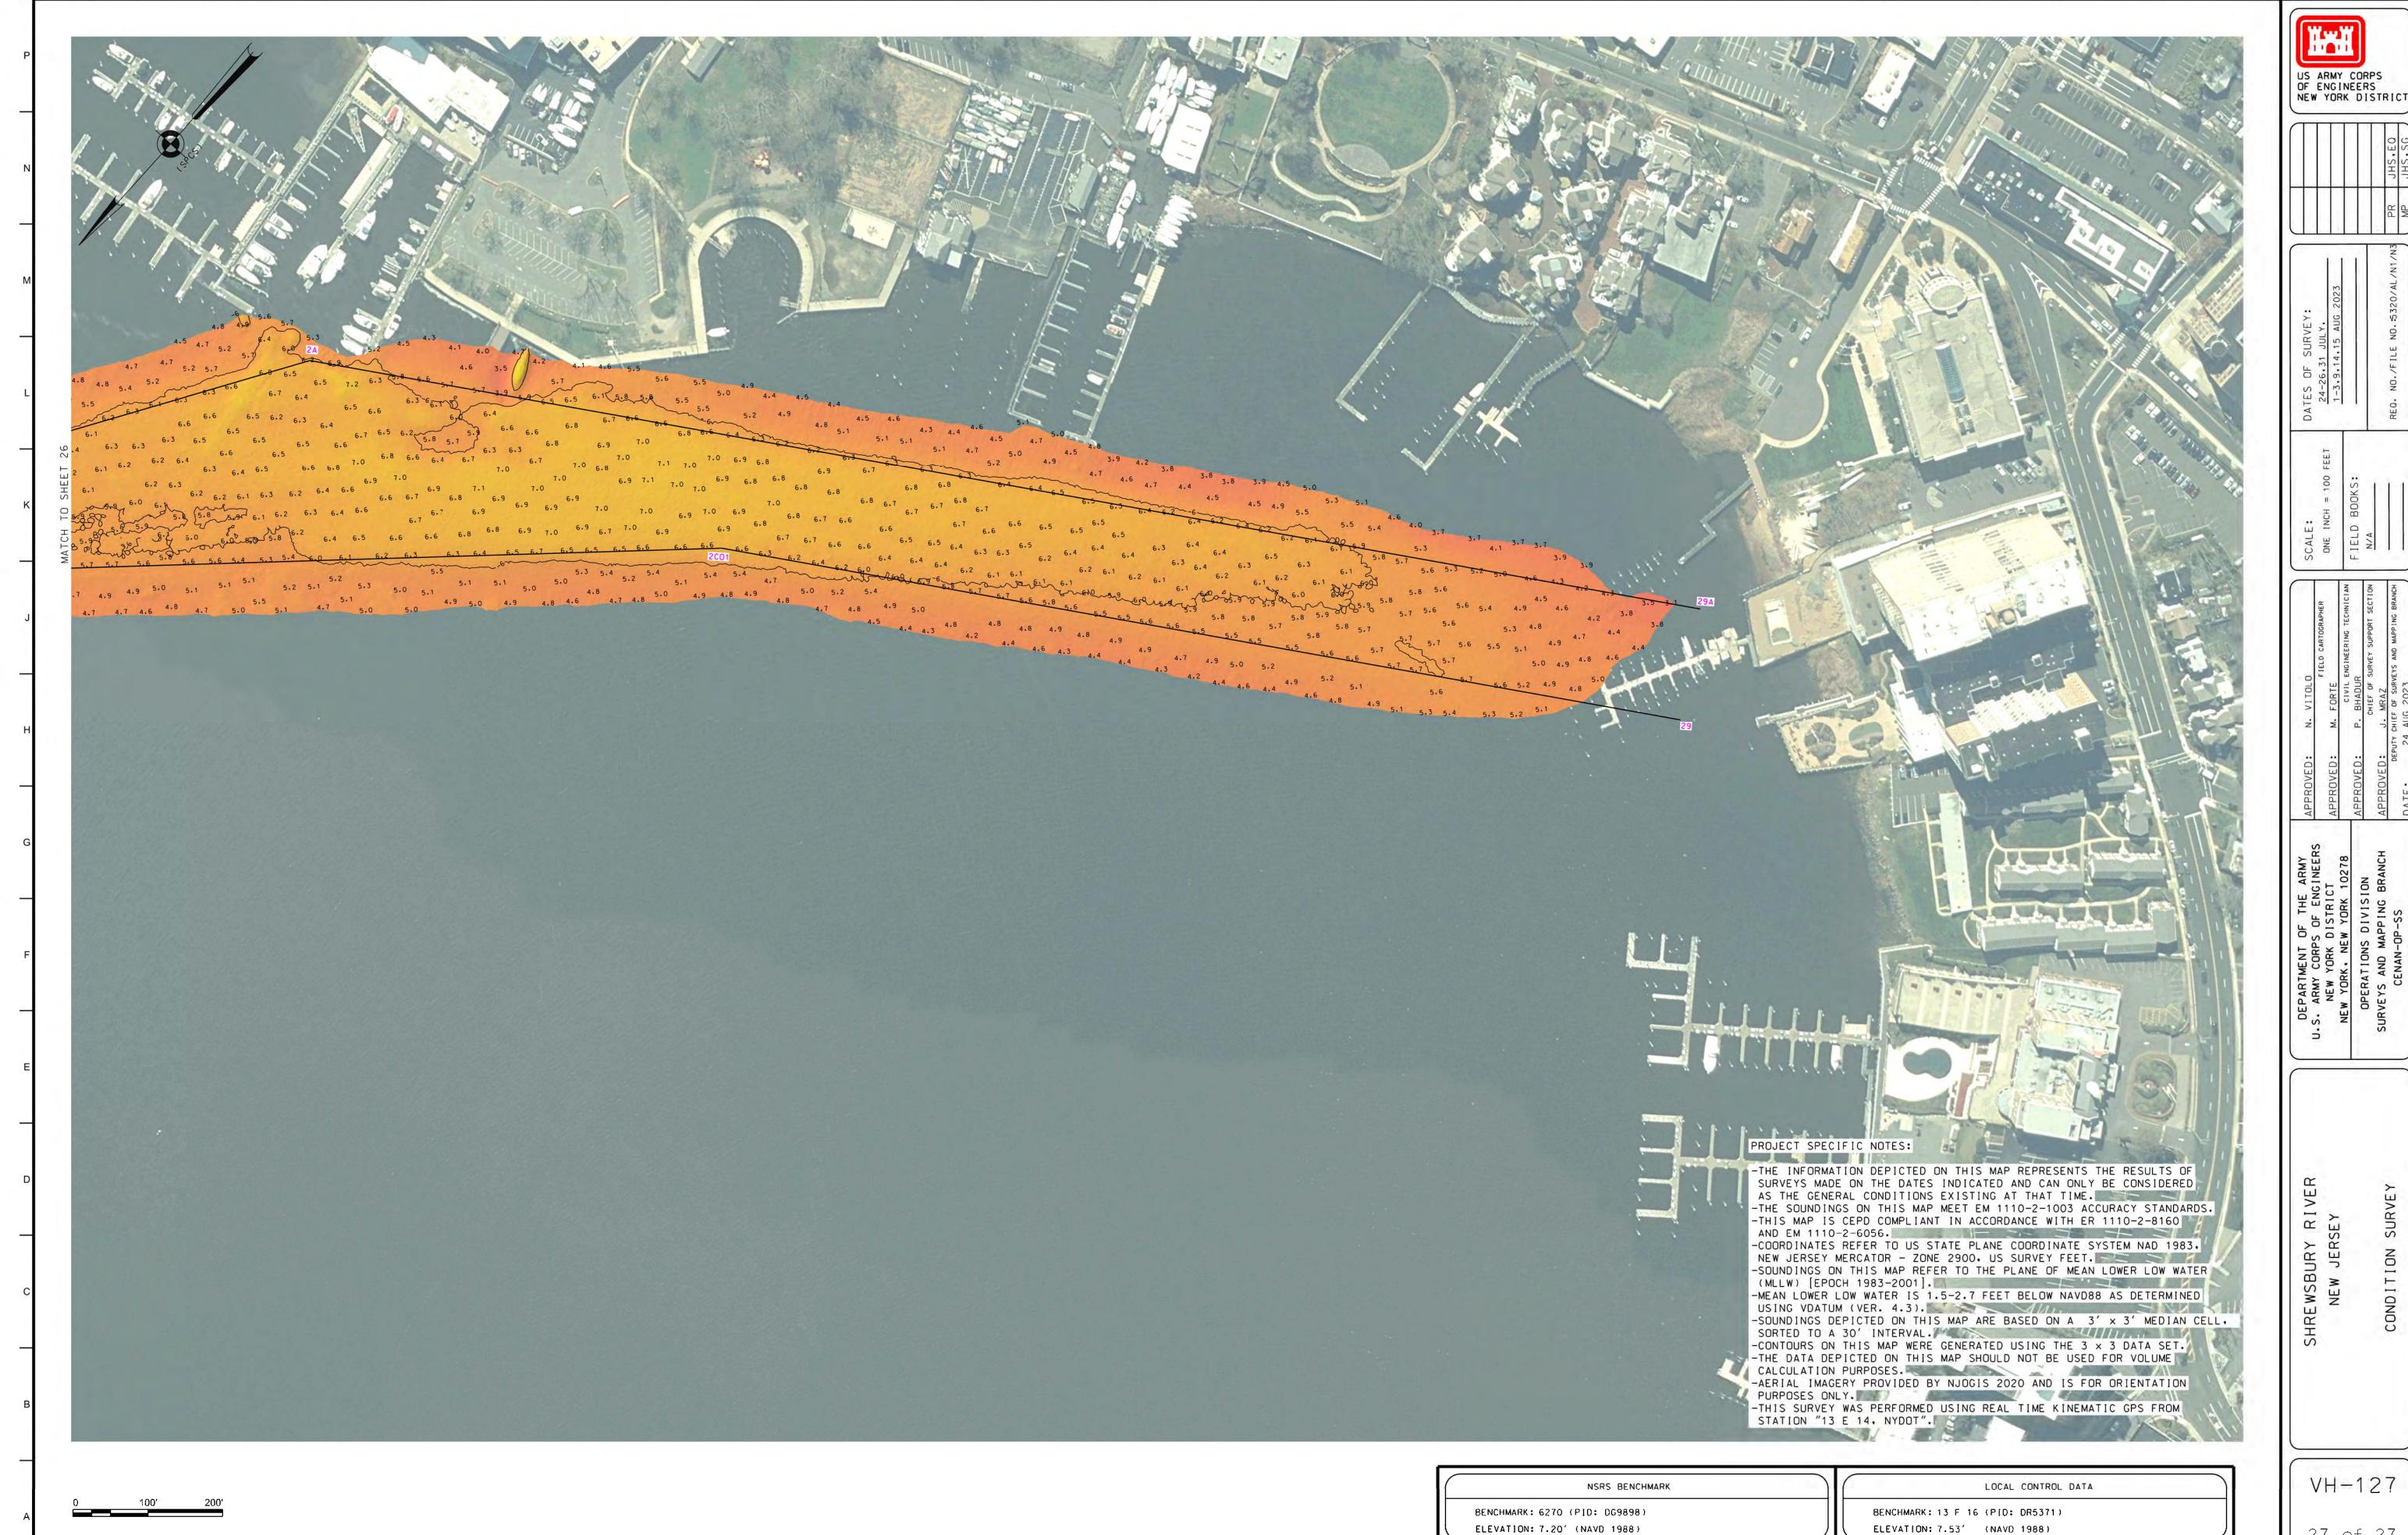

APPROVED: N. VITOLO
FIELD CARTOGR
CT
APPROVED: M. FORTE
CIVIL ENGINEERING TI
CON
APPROVED: P. BHADUR
CHIEF OF SURVEY SUPPOR
BRANCH
DEPUTY CHIEF OF SURVEYS AND MAPPII

DEPARTMENT OF THE ARMY
U.S. ARMY CORPS OF ENGINEERS
NEW YORK DISTRICT
NEW YORK, NEW YORK 10278
OPERATIONS DIVISION
SURVEYS AND MAPPING BRANCH

NEW JERSEY
CONDITION SURVEY

VH-108

8 of 27

BENCHMARK: 13 F 16 (PID: DR5371)

ELEVATION: 7.53' (NAVD 1988)



US ARMY CORPS
OF ENGINEERS
NEW YORK DISTRICT

VH-109

BENCHMARK: 13 F 16 (PID: DR5371)

ELEVATION: 7.53' (NAVD 1988)

BENCHMARK: 6270 (PID: DG9898)
ELEVATION: 7.20' (NAVD 1988)

9 of 27













ELEVATION: 7.20' (NAVD 1988)

VH-115

15 of 27

ELEVATION: 7.53' (NAVD 1988)





ELEVATION: 7.20' (NAVD 1988)

VH-117

17 of 27

ELEVATION: 7.53' (NAVD 1988)





















27 of 27