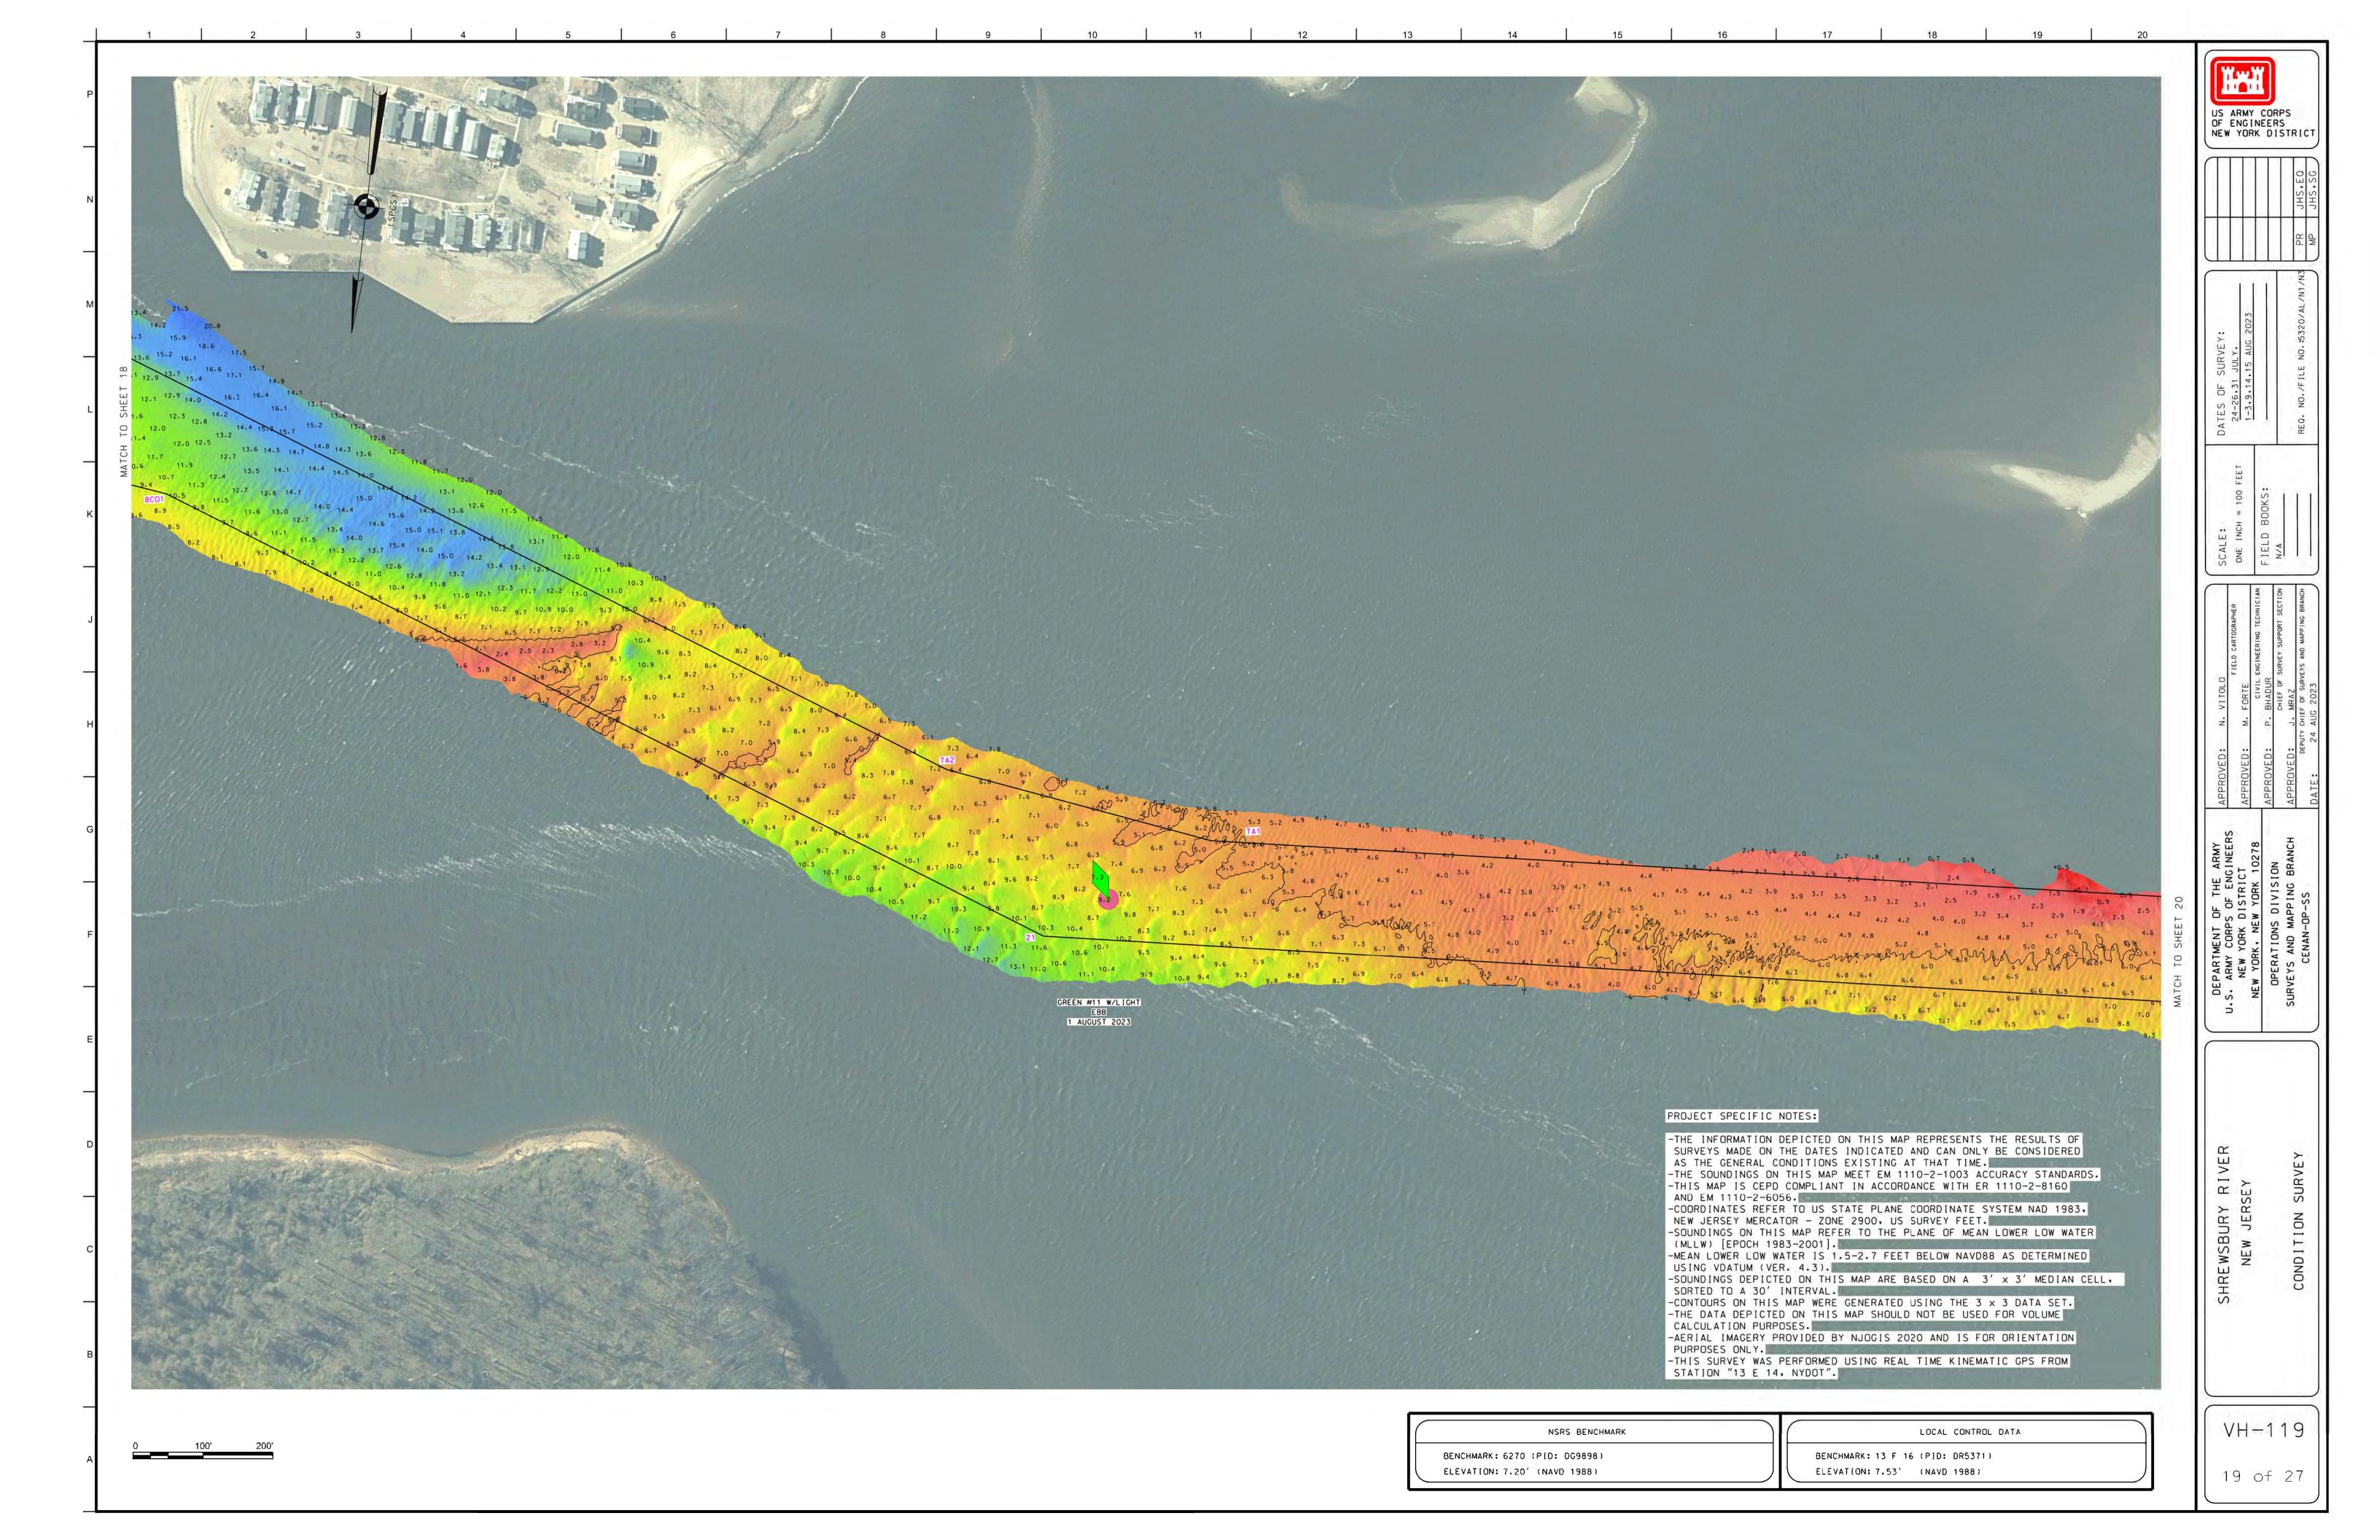

REO. NO./FI

CT
APPROVED: N. VITOLO
FIELD CARTOGR
CT
APPROVED: M. FORTE
CIVIL ENGINEERING TI
CON
APPROVED: P. BHADUR
CHIEF OF SURVEY SUPPOR
BRANCH
DEPUTY CHIEF OF SURVEYS AND MAPPII

DEPARTMENT OF THE ARMY
U.S. ARMY CORPS OF ENGINEERS
NEW YORK DISTRICT
NEW YORK, NEW YORK 10278
OPERATIONS DIVISION
SURVEYS AND MAPPING BRANCH

NEW JERSEY
CONDITION SURVEY

VH-108

8 of 27

BENCHMARK: 13 F 16 (PID: DR5371)

ELEVATION: 7.53' (NAVD 1988)



US ARMY CORPS
OF ENGINEERS
NEW YORK DISTRICT

VH-109

BENCHMARK: 13 F 16 (PID: DR5371)

ELEVATION: 7.53' (NAVD 1988)

BENCHMARK: 6270 (PID: DG9898)
ELEVATION: 7.20' (NAVD 1988)

9 of 27













ELEVATION: 7.20' (NAVD 1988)

VH-115

15 of 27

ELEVATION: 7.53' (NAVD 1988)





ELEVATION: 7.20' (NAVD 1988)

VH-117

17 of 27

ELEVATION: 7.53' (NAVD 1988)





















27 of 27