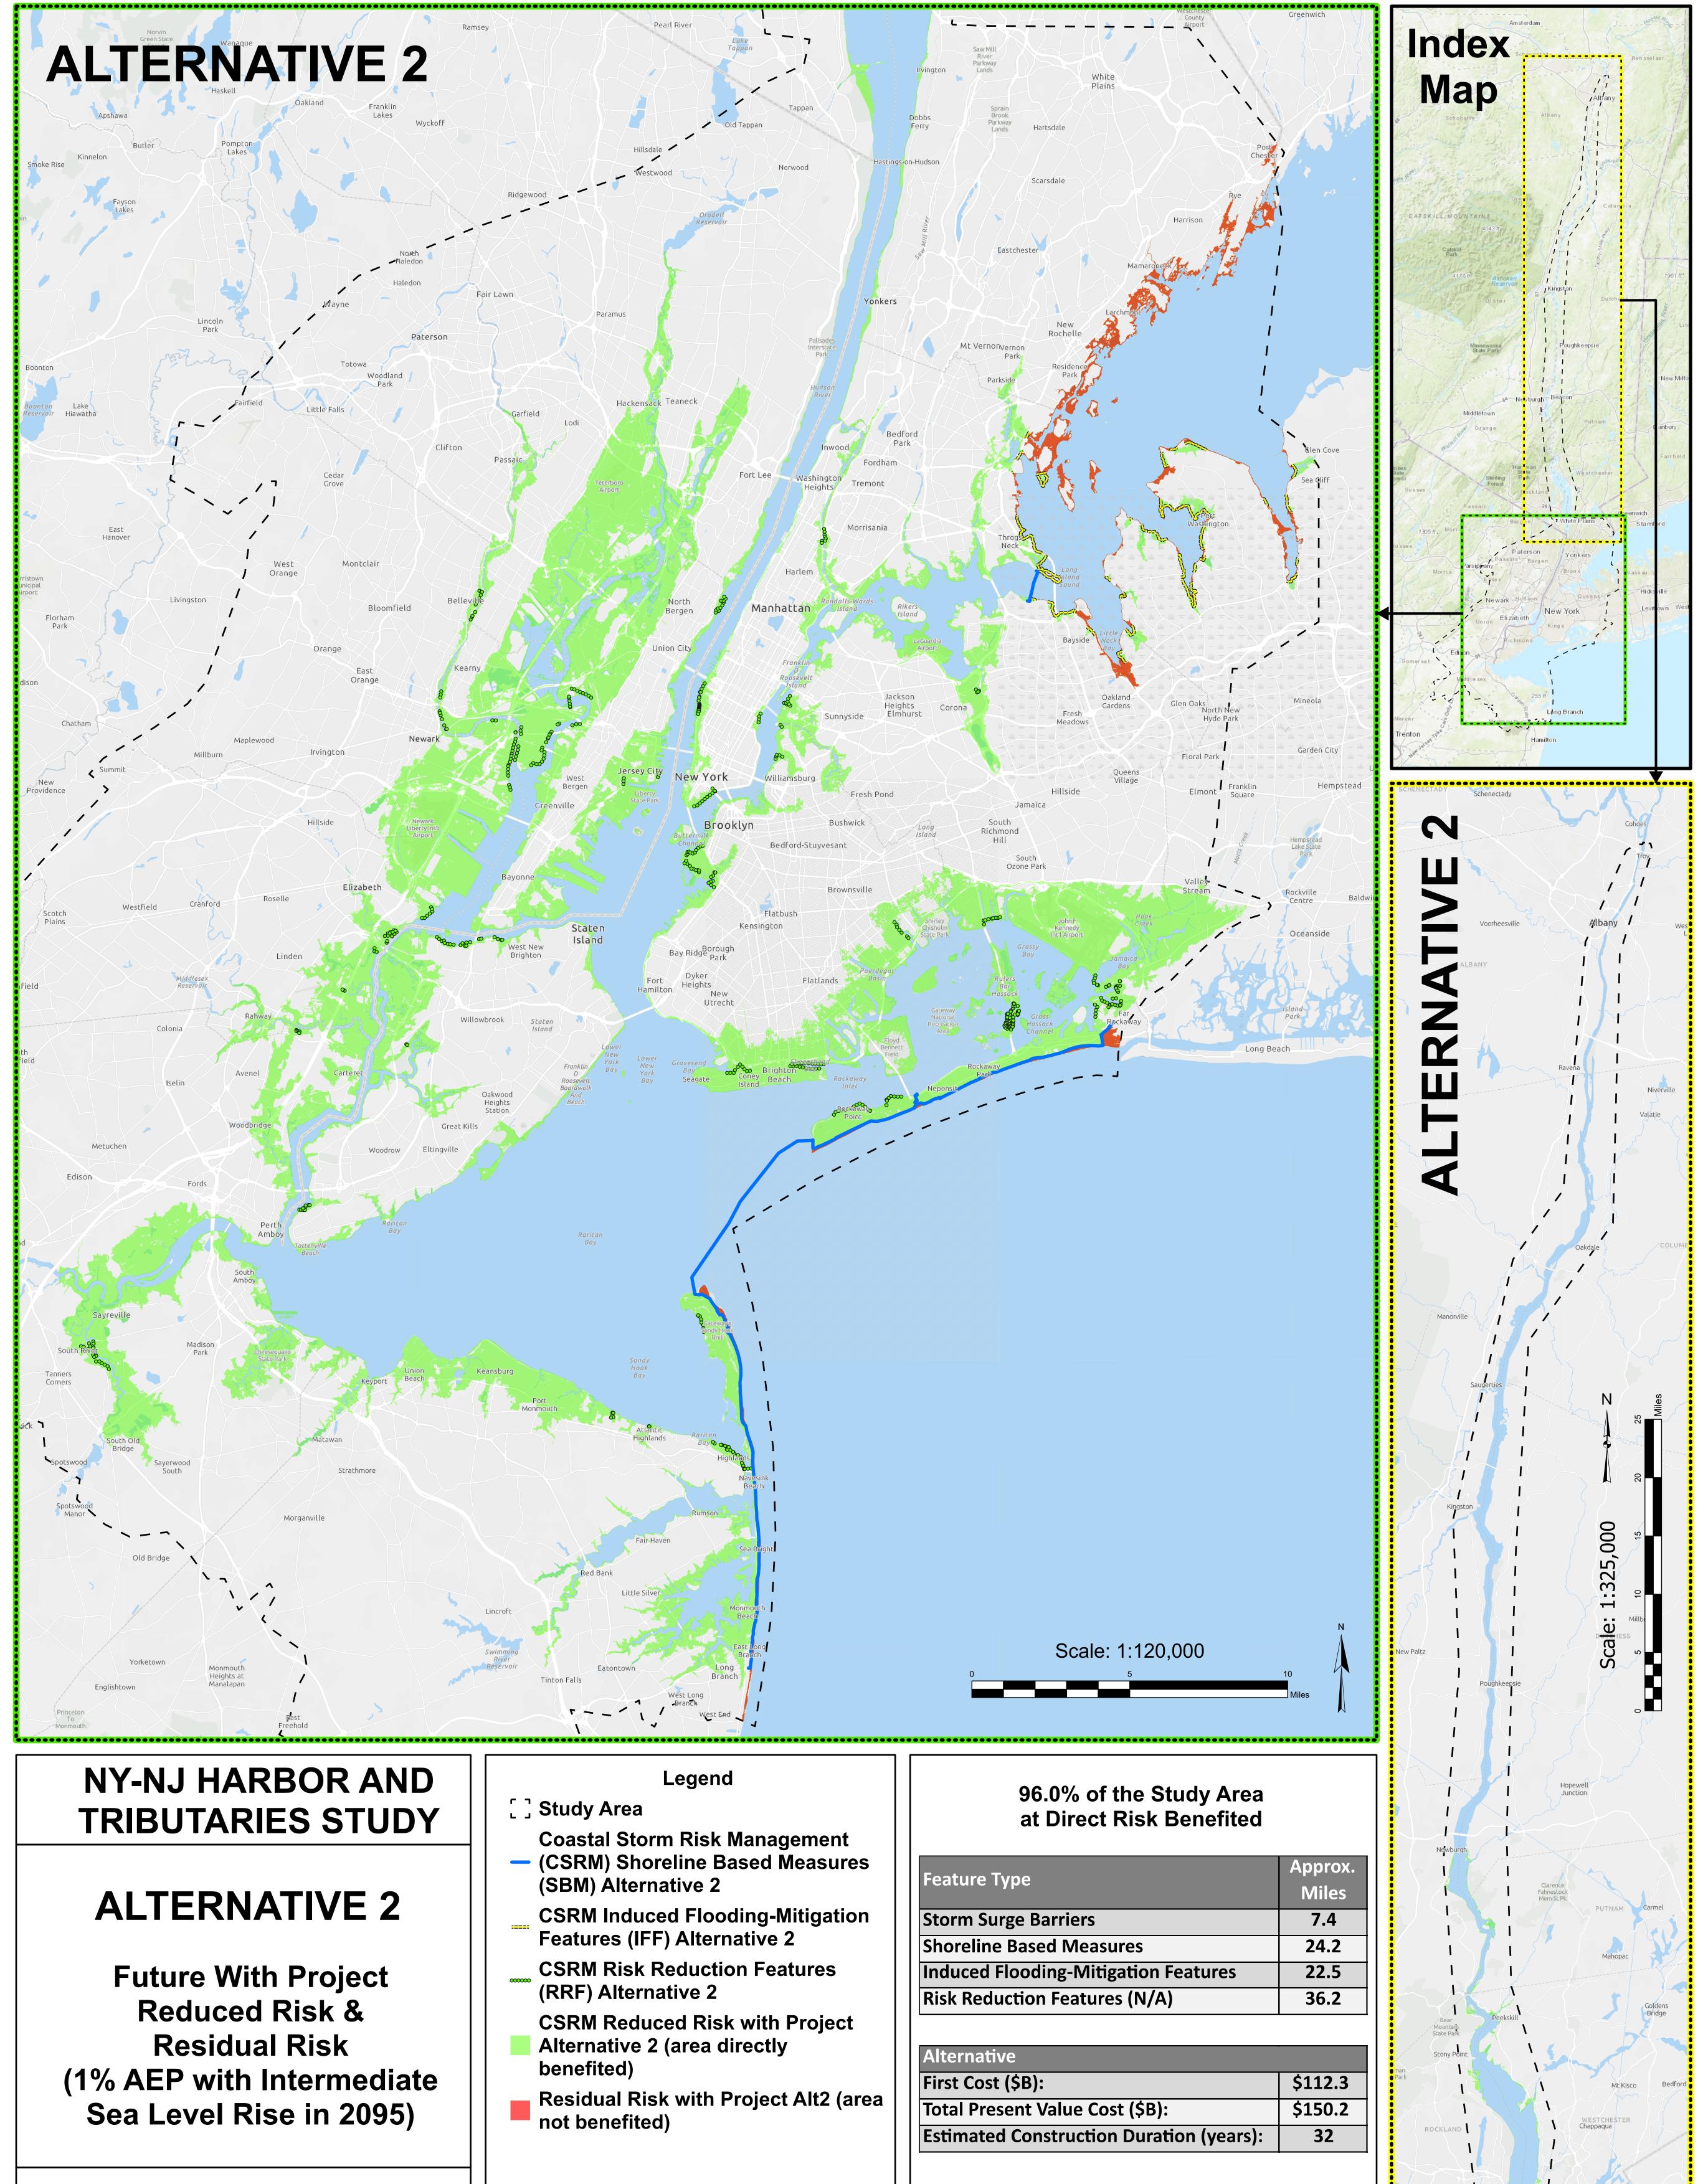

| Feature Type                         | Approx.<br>Miles |
|--------------------------------------|------------------|
| Storm Surge Barriers                 | 7.4              |
| Shoreline Based Measures             | 24.2             |
| Induced Flooding-Mitigation Features | 22.5             |
| Risk Reduction Features (N/A)        | 36.2             |

| Alternative                              |         |
|------------------------------------------|---------|
| First Cost (\$B):                        | \$112.3 |
| Total Present Value Cost (\$B):          | \$150.2 |
| Estimated Construction Duration (years): | 32      |

To learn more about the features and measures in this alternative and others in greater detail please o X B visit the study's Story Map using this QR code.