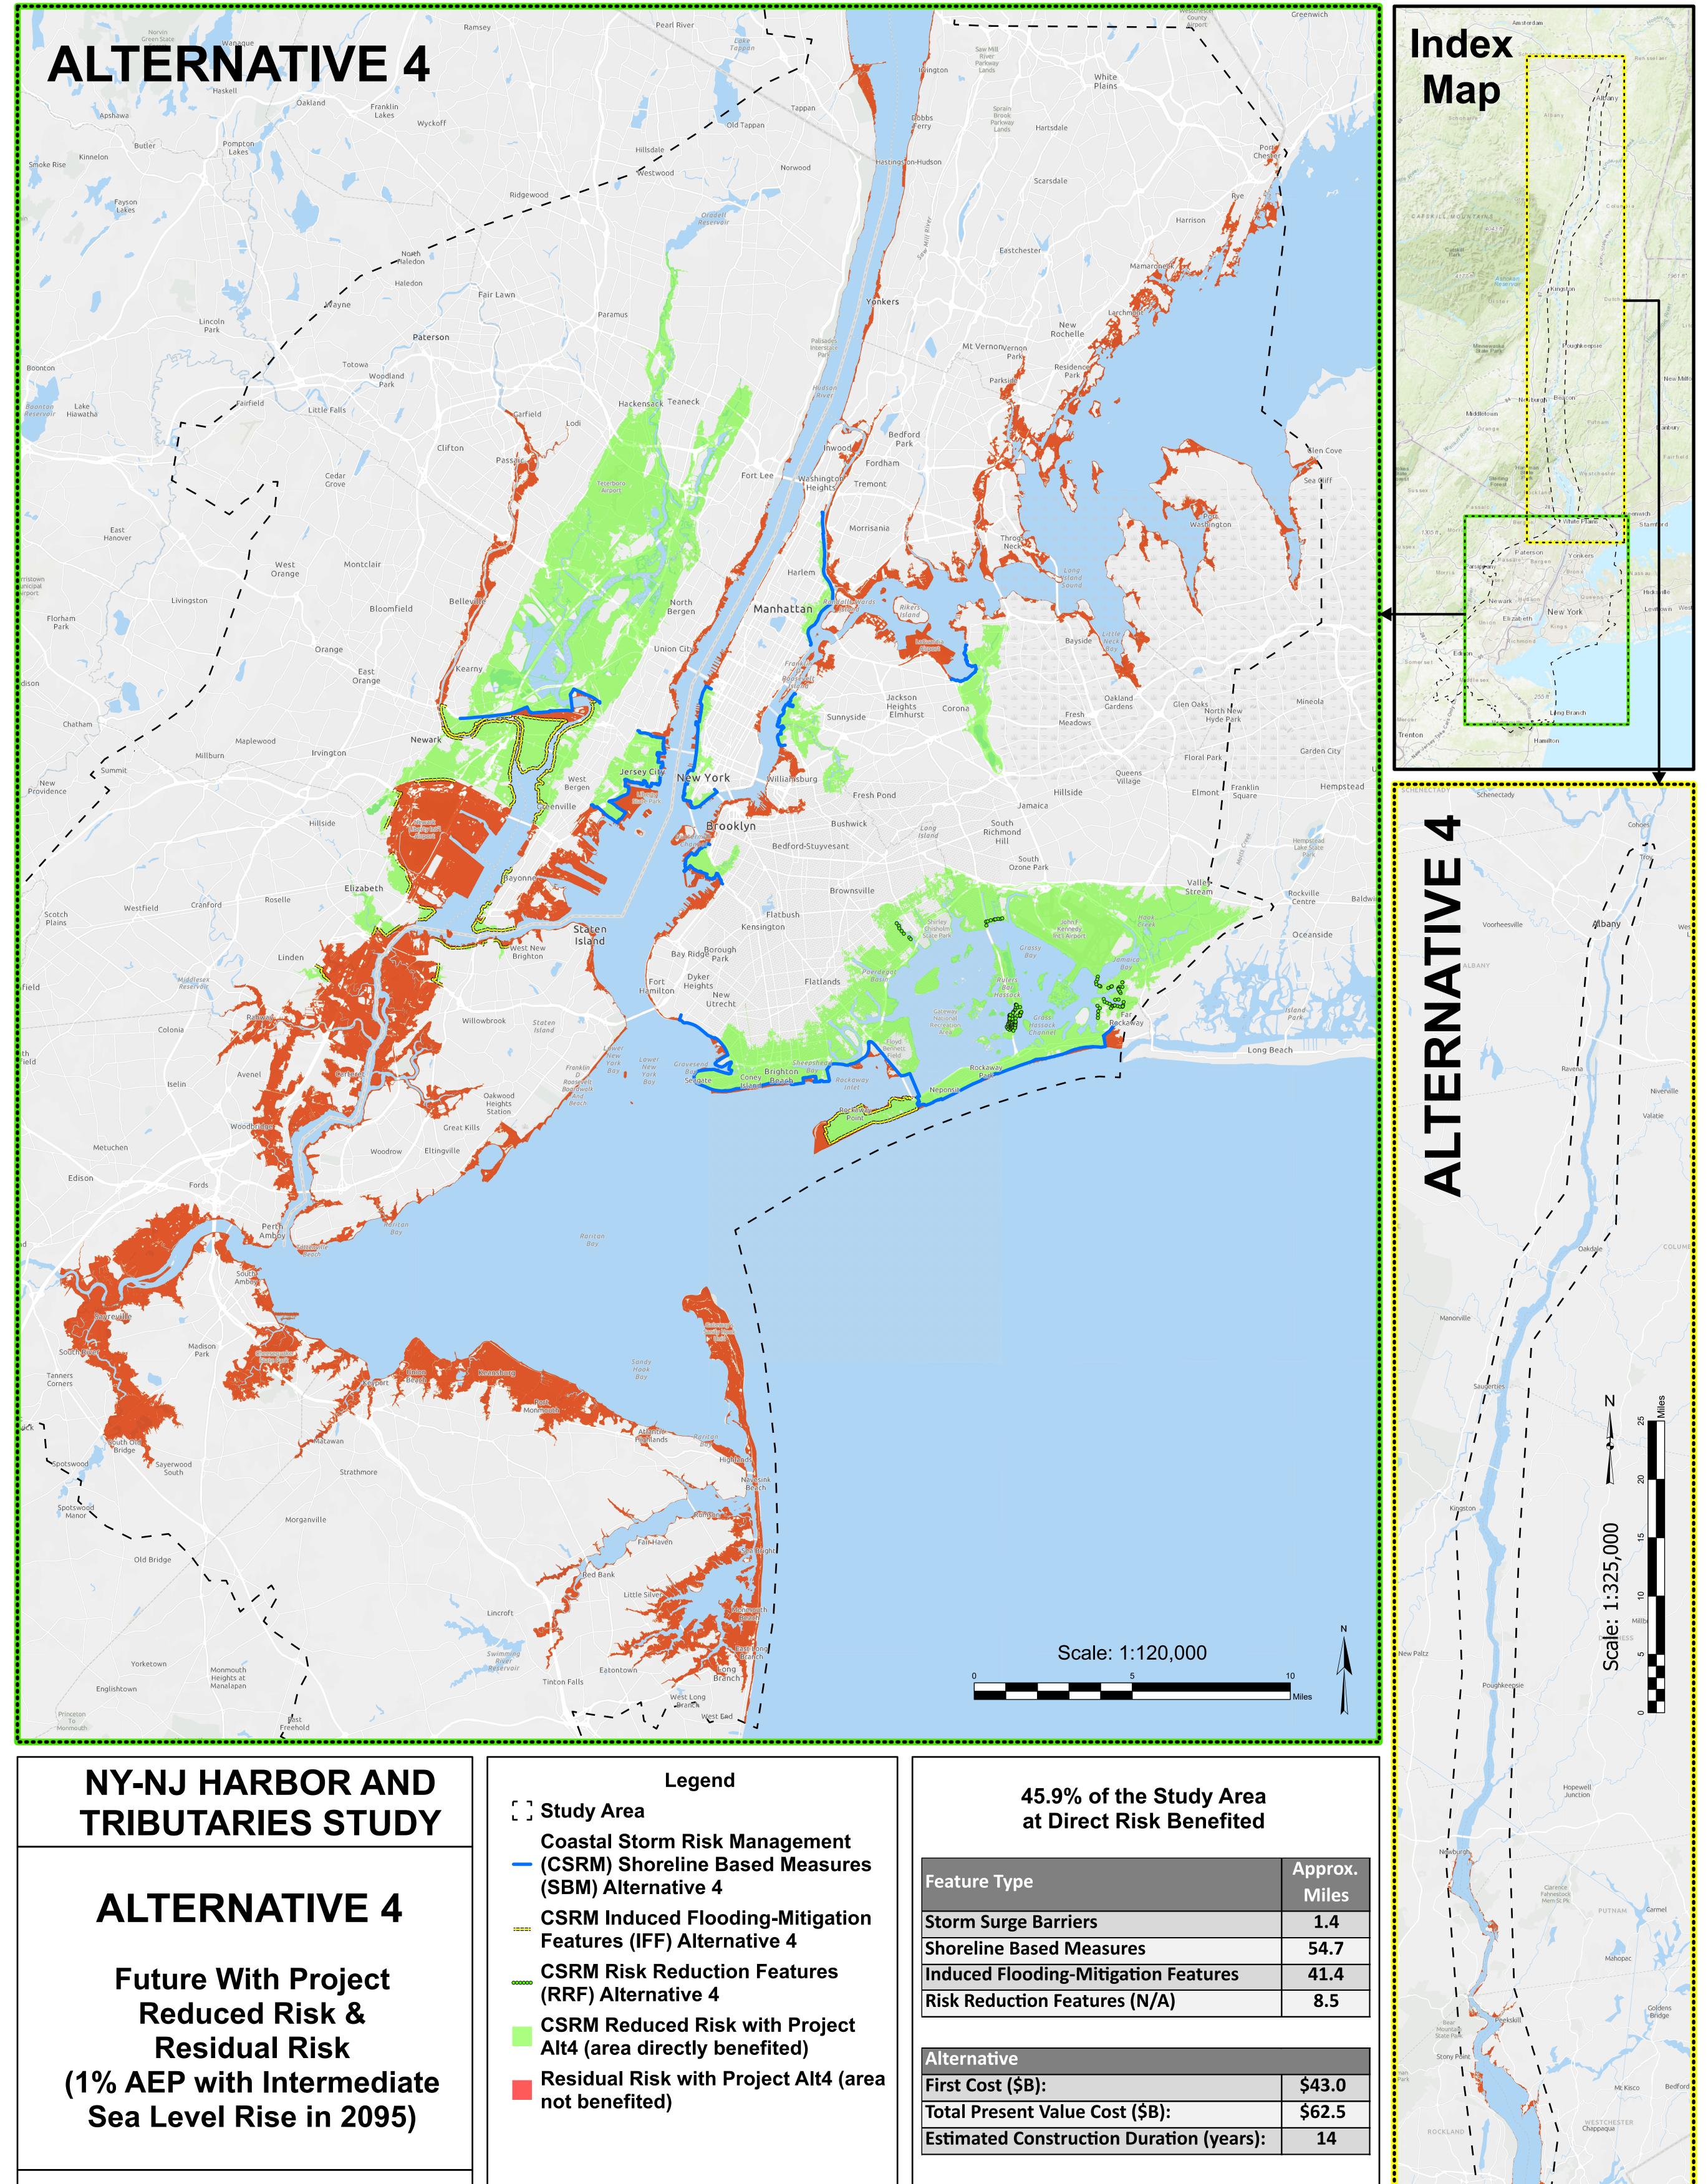

| Feature Type                         | Approx.<br>Miles |
|--------------------------------------|------------------|
| Storm Surge Barriers                 | 1.4              |
| Shoreline Based Measures             | 54.7             |
| Induced Flooding-Mitigation Features | 41.4             |
| Risk Reduction Features (N/A)        | 8.5              |

| Alternative                              |        |
|------------------------------------------|--------|
| First Cost (\$B):                        | \$43.0 |
| Total Present Value Cost (\$B):          | \$62.5 |
| Estimated Construction Duration (years): | 14     |