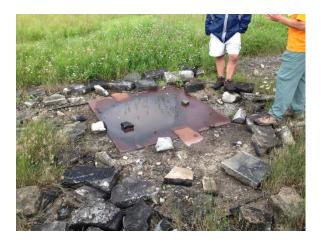

Photograph 11 – Showing Nike Silo structure associated with Silo 1 (same as Photograph 10) on the BU 34/35 Nike Launch Area Site. Note – black gasket.

Photograph 12 – Showing rectangular concrete slab foundation with metal cover in the vicinity of Silo no.