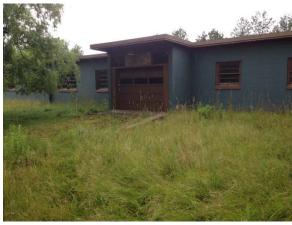

Photograph 1- Showing utilities (water and gas) on the BU 34/35 Nike Launch Area Site. Looking west from entrance on access road.

Photograph 2 – Showing former barracks on the BU 34/35 Nike Launch Area Site. Looking southwest from entrance on access road toward barracks.

Photograph 3 – Showing garage connected to former barracks building on the BU 34/35 Nike Launch Area Site. Looking west towards building from access road.

Photograph 4 – Showing entrance to former barracks on the BU 34/35 Nike Launch Area Site. Looking west toward barracks from access road,