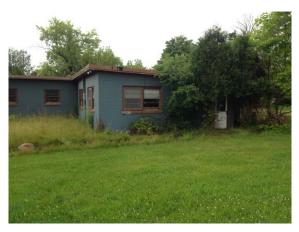

Photograph 3 – Showing garage connected to former barracks building on the BU 34/35 Nike Launch Area Site. Looking west towards building from access road.

Photograph 4 – Showing entrance to former barracks on the BU 34/35 Nike Launch Area Site. Looking west toward barracks from access road,

Photograph 5 – Looking north along garage wall towards former barracks on the BU 34/35 Nike Launch Area Site.

Photograph 6 - Looking southeast from the former barracks/garage area toward first bend in the access road.