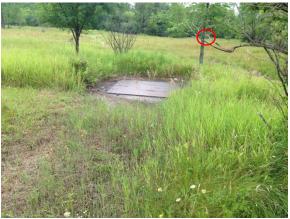

Photograph 13 - Showing rectangular concrete slab foundation with square metal cover in the vicinity of Silo no. 1 on the BU 34/35 Nike Launch Area Site. Note – Monitoring well (MW-3) located in the upper right corner (within red circle).