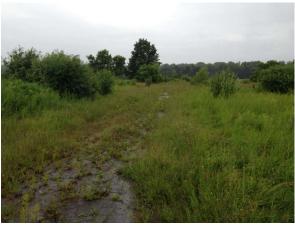

Photograph 2 – Looking west along access road toward the central portion of the BU 34/35 Nike Control Area Site.

July 14, 2015, Site Visit Photographs Nike BU 34/35 Control Area Site Orchard Park, New York