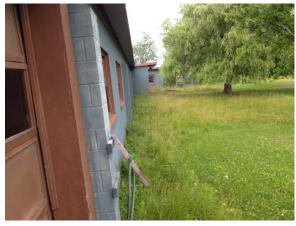

Photograph 5 – Looking north along garage wall towards former barracks on the BU 34/35 Nike Launch Area Site.

Photograph 6 - Looking southeast from the former barracks/garage area toward first bend in the access road.