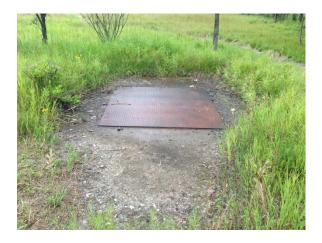

Photograph 13 - Showing rectangular concrete slab foundation with square metal cover in the vicinity of Silo no. 1 on the BU 34/35 Nike Launch Area Site. Note – Monitoring well (MW-3) located in the upper right corner (within red circle).