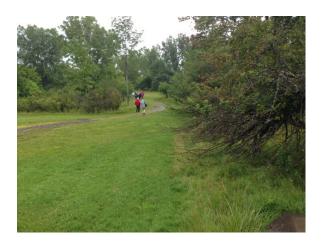

Photograph 2 – Looking west along access road toward the central portion of the BU 34/35 Nike Control Area Site.

July 14, 2015, Site Visit Photographs Nike BU 34/35 Control Area Site Orchard Park, New York