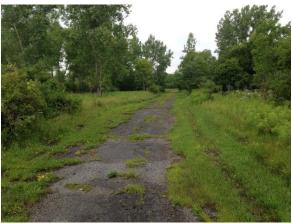

July 14, 2015, Site Visit Photographs Nike BU 34/35 Control Area Site Orchard Park, New York

Photograph 1- Looking east along the access road toward Old Transit Road (in background) at the BU 34/35 Nike Control Area Site. Property is vacant of structures and vegetated with isolated asphalt areas associated with former road and parking areas.