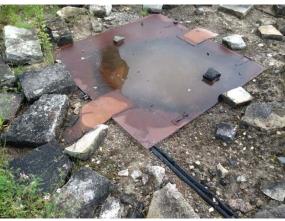

Photograph 11 – Showing Nike Silo structure associated with Silo 1 (same as Photograph 10) on the BU 34/35 Nike Launch Area Site. Note – black gasket.

Photograph 12 – Showing rectangular concrete slab foundation with metal cover in the vicinity of Silo no.

Photograph 13 - Showing rectangular concrete slab foundation with square metal cover in the vicinity of Silo no. 1 on the BU 34/35 Nike Launch Area Site. Note – Monitoring well (MW-3) located in the upper right corner (within red circle).