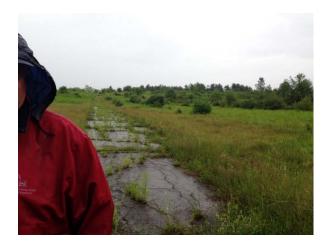

Photograph 3 – Looking north on the BU 34/35 Nike Control Area Site. Property is vacant and vegetated with isolated asphalt areas associated with former access road and parking areas. Tree-line in background is off-site.