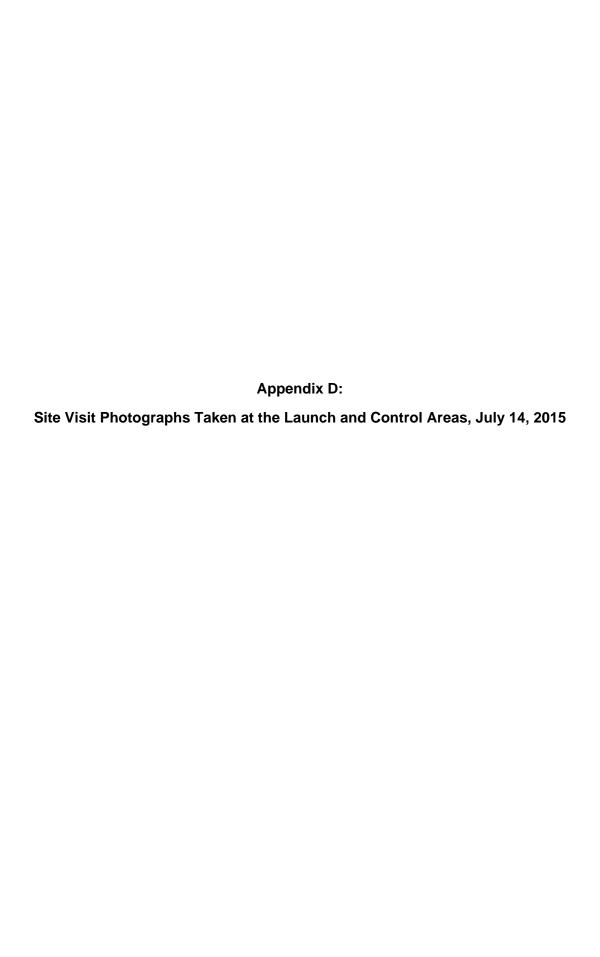

July 14, 2015, Site Visit Photographs Nike BU 34/35 Control Area Site Orchard Park, New York

Photograph 1- Looking east along the access road toward Old Transit Road (in background) at the BU 34/35 Nike Control Area Site. Property is vacant of structures and vegetated with isolated asphalt areas associated with former road and parking areas.