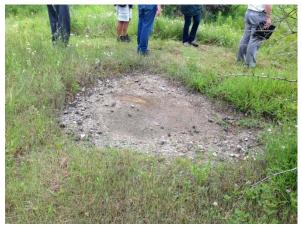

Photograph 8 – Looking southeast toward Silo Area on BU 34/35 Nike Launch Area Site.

Photograph 9 – Showing previously excavated Silo Area (no. 3) on the BU 34/35 Nike Launch Area Site.

Photograph 10 – Showing a top of Nike Silo structure (No. 1) on the BU 34/35 Nike Launch Area Site.